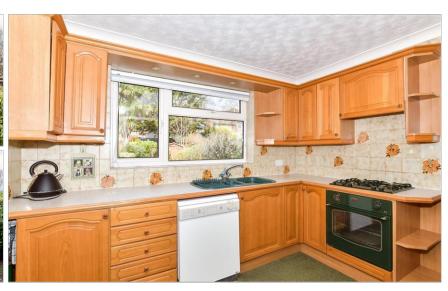

## **GROUND FLOOR**

Entrance Porch

Lounge: 23'0 x 16'0 (7.02m x 4.88m) Dining Area: 12'0 x 10'0 (3.66m x 3.05m) **Kitchen**: 10'0 x 8'0 (3.05m x 2.44m)

Lobby Cloakroom

Utility Room: 6'0 x 5'0 (1.83m x 1.53m)