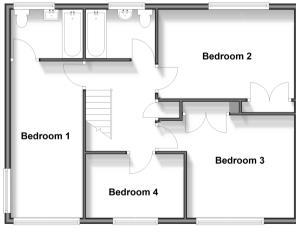

## FIRST FLOOR

Landing

Bedroom 1: 19'0 x 11'0 (5.80m x 3.36m)

En-Suite Bathroom

Bedroom 2: 15'0 x 9'11 (4.58m x 3.02m)

Bedroom 3: 10'0 x 7'0 (3.05m x 2.14m) Bedroom 4: 7'0 x 5'0 (2.14m x 1.53m)

Bathroom

### First Floor Approx. 68.3 sq. metres (735.0 sq. feet)