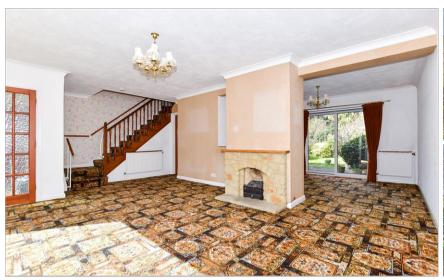

## **GROUND FLOOR**

Entrance Porch

Lounge: 23'0 x 16'0 (7.02m x 4.88m) Dining Area: 12'0 x 10'0 (3.66m x 3.05m) **Kitchen**: 10'0 x 8'0 (3.05m x 2.44m)

Lobby Cloakroom

Utility Room: 6'0 x 5'0 (1.83m x 1.53m)