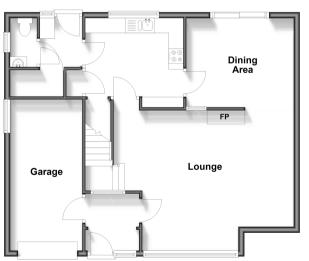

## **GROUND FLOOR**

Entrance Porch

Lounge: 23'0 x 16'0 (7.02m x 4.88m) Dining Area: 12'0 x 10'0 (3.66m x 3.05m) **Kitchen**: 10'0 x 8'0 (3.05m x 2.44m)

Lobby Cloakroom

Utility Room: 6'0 x 5'0 (1.83m x 1.53m)

### OUTSIDE

Rear Garden Front Garden

Driveway

Integral Garage: 18'0 x 8'0 (5.49m x 2.44m)

### **Ground Floor** Approx. 73.6 sq. metres (792.6 sq. feet)