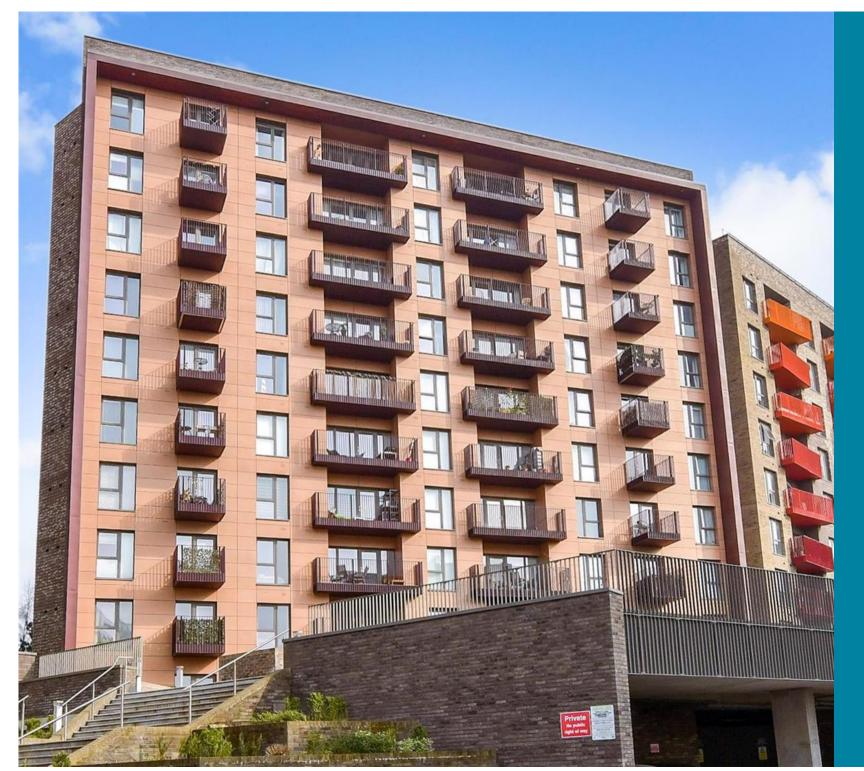

# 1x 📇 1x 🕂 1x 📇

Leander Heights, Mill Wood, Maidstone, Kent ME14

### **Main features**

- Tenth floor apartment with spacious balcony with amazing views
- Open plant fitted kitchen/lounge area
- Double glazed with views over the park/river
- Allocated parking space
- Easy access to the town centre, motorway and rail network