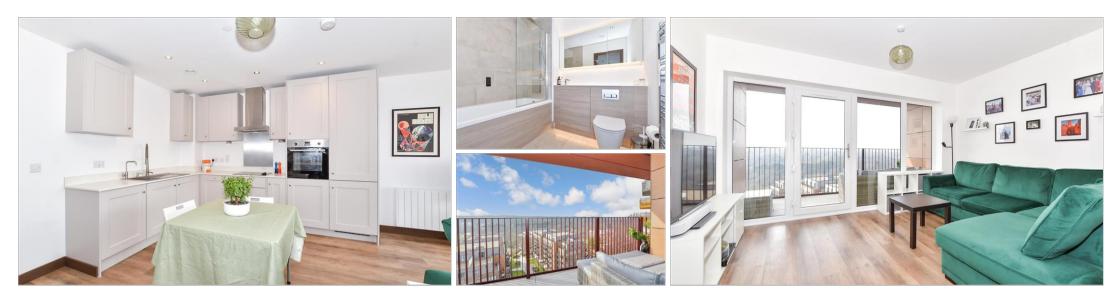

### **Main features**

- Tenth floor apartment with spacious balcony with amazing views
- Open plant fitted kitchen/lounge area
- Double glazed with views over the park/river
- Allocated parking space
- Easy access to the town centre, motorway and rail network

#### TENTH FLOOR

Hallway Kitchen/Lounge: 20'0 x 13'0 (6.10m x 3.97m) Balcony Bedroom : 16'11 x 11'0 (5.16m x 3.36m) En-Suite Bathroom: 7'0 x 6'0 (2.14m x 1.83m)