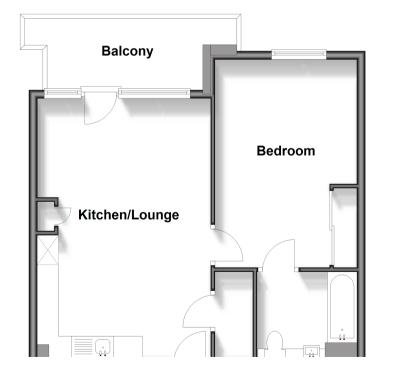

#### TENTH FLOOR

Hallway Kitchen/Lounge: 20'0 x 13'0 (6.10m x 3.97m) Balcony Bedroom : 16'11 x 11'0 (5.16m x 3.36m) En-Suite Bathroom: 7'0 x 6'0 (2.14m x 1.83m)

#### OUTSIDE

Communal Roof Terrace Allocated Parking

Tenth Floor Approx. 49.5 sq. metres (532.9 sq. feet)