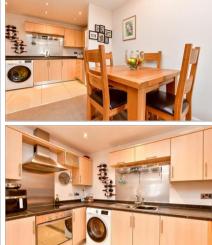

#### **TOP FLOOR**

Hallway

Lounge: 18'6 x 11'0 (5.64m x 3.36m) **Kitchen**: 10'8 x 6'5 (3.25m x 1.96m) Bedroom 1: 11'3 x 11'1 (3.43m x 3.38m)

Balcony

En-Suite Shower Room: 6'11 x 6'0 (2.11m x 1.83m)

Bedroom 2: 11'8 x 8'6 (3.56m x 2.59m)