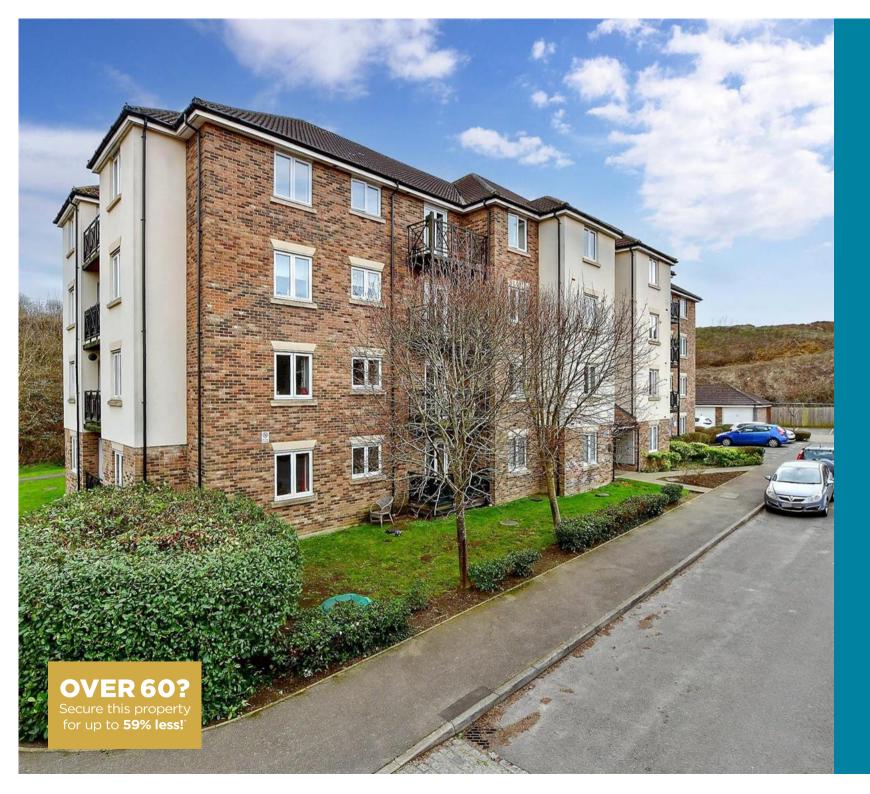

Price £180,000

Leasehold

2x 🕮 2x 🚅 1x 🕮

Stanhope House, Rockwell Court, Tovil, Maidstone, Kent ME15

## Main features

- Attractive modern top floor apartment
- Well presented interior, spacious feel throughout
- Allocated parking plus numerous visitor bays
- **■** Easy access for the town centre or countryside
- Close to Lidl, Tesco and a wide range of amenities including train stations

# **OUTSIDE**

Allocated Parking

**Top Floor** Approx. 63.8 sq. metres (686.6 sq. feet)