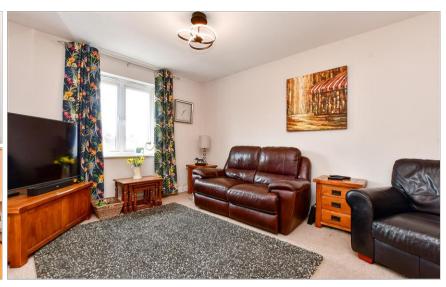

#### **TOP FLOOR**

Hallway

Lounge: 18'6 x 11'0 (5.64m x 3.36m) **Kitchen**: 10'8 x 6'5 (3.25m x 1.96m) Bedroom 1: 11'3 x 11'1 (3.43m x 3.38m)

Balcony

En-Suite Shower Room: 6'11 x 6'0 (2.11m x 1.83m)

Bedroom 2: 11'8 x 8'6 (3.56m x 2.59m)