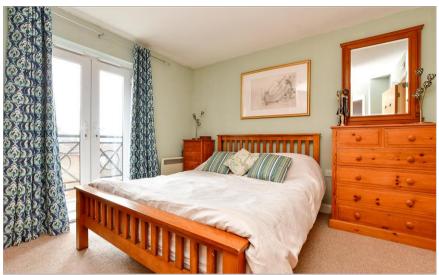

#### **TOP FLOOR**

Hallway

Lounge: 18'6 x 11'0 (5.64m x 3.36m) **Kitchen**: 10'8 x 6'5 (3.25m x 1.96m) Bedroom 1: 11'3 x 11'1 (3.43m x 3.38m)

Balcony

En-Suite Shower Room: 6'11 x 6'0 (2.11m x 1.83m)

Bedroom 2: 11'8 x 8'6 (3.56m x 2.59m)