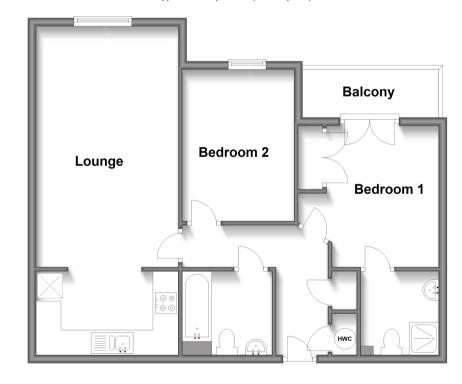

## **Accommodation**

#### **TOP FLOOR**

Hallway

Lounge: 18'6 x 11'0 (5.64m x 3.36m) **Kitchen**: 10'8 x 6'5 (3.25m x 1.96m) Bedroom 1: 11'3 x 11'1 (3.43m x 3.38m)

Balcony

En-Suite Shower Room: 6'11 x 6'0 (2.11m x 1.83m)

Bedroom 2: 11'8 x 8'6 (3.56m x 2.59m)

Bathroom

# **OUTSIDE**

Allocated Parking

**Top Floor** Approx. 63.8 sq. metres (686.6 sq. feet)