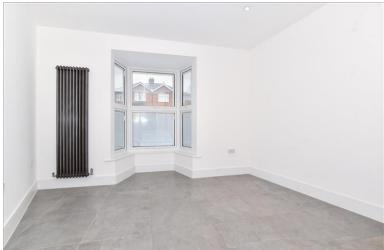

### **GROUND FLOOR**

Side Entrance

Hallway

Lounge: 14'2 x 10'2 (4.32m x 3.10m) Kitchen: 12'0 x 9'7 (3.66m x 2.92m)