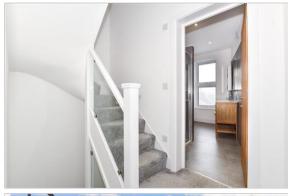

### **GROUND FLOOR**

Side Entrance

Hallway

Lounge: 14'2 x 10'2 (4.32m x 3.10m) Kitchen: 12'0 x 9'7 (3.66m x 2.92m)

## FIRST FLOOR

Landing

Bedroom 1: 12'5 x 11'0 (3.79m x 3.36m)

Bathroom: 11'0 x 8'6 (3.36m x 2.59m)