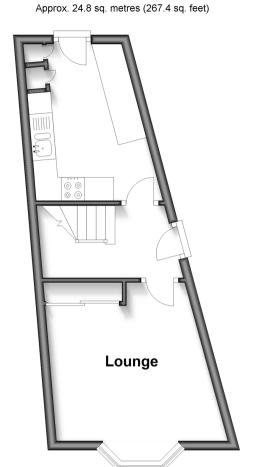

**Price £325,000** 

**Freehold** 

3x ∰ 1x 🚅 1x 🕮

Upper Fant Road,
Barming, Maidstone,
Kent ME16

**Ground Floor** 

First Floor
Approx. 24.7 sq. metres (265.5 sq. feet)

Second Floor

Approx. 24.8 sq. metres (266.8 sq. feet)

### **GROUND FLOOR**

Side Entrance

Hallway

Lounge: 14'2 x 10'2 (4.32m x 3.10m) Kitchen: 12'0 x 9'7 (3.66m x 2.92m)