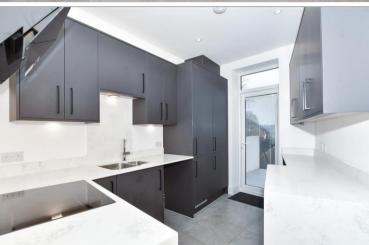

### **GROUND FLOOR**

Side Entrance

Hallway

Lounge: 14'2 x 10'2 (4.32m x 3.10m) Kitchen: 12'0 x 9'7 (3.66m x 2.92m)