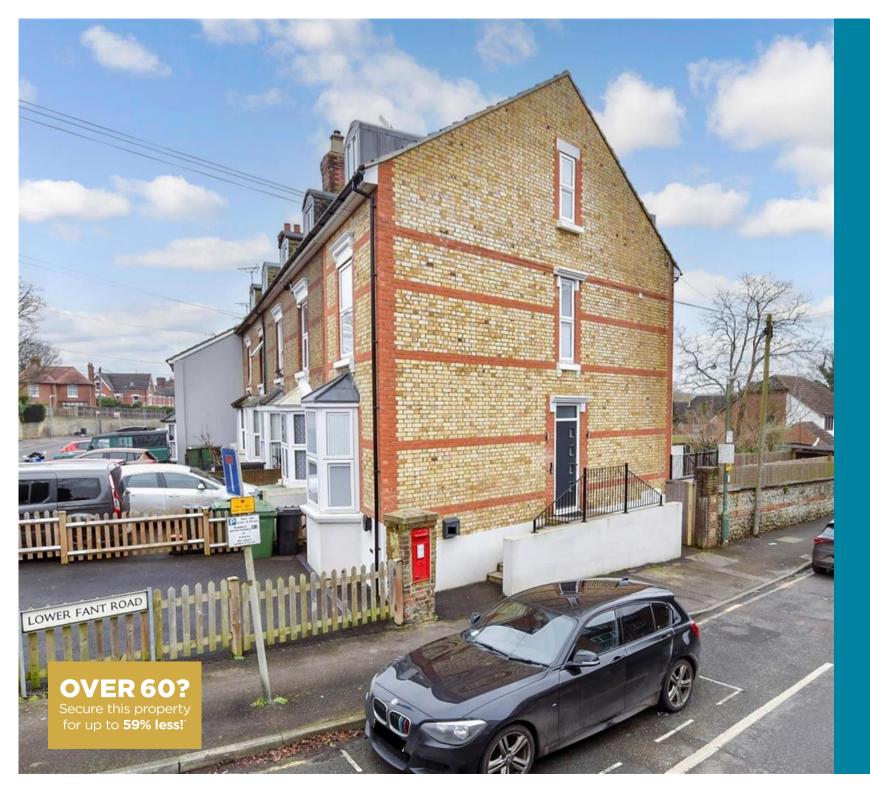

**Price £325,000** 

**Freehold** 

3x ∰ 1x 🚅 1x 🕮

Upper Fant Road,
Barming, Maidstone,
Kent ME16



**Ground Floor** 



First Floor
Approx. 24.7 sq. metres (265.5 sq. feet)



Second Floor

Approx. 24.8 sq. metres (266.8 sq. feet)



# **Accommodation**

### **GROUND FLOOR**

Side Entrance

Hallway

Lounge: 14'2 x 10'2 (4.32m x 3.10m) Kitchen: 12'0 x 9'7 (3.66m x 2.92m)

## FIRST FLOOR

Landing

Bedroom 1: 12'5 x 11'0 (3.79m x 3.36m)

Bathroom: 11'0 x 8'6 (3.36m x 2.59m)

## SECOND FLOOR

Landing

Bedroom 2: 12'0 x 11'0 (3.66m x 3.36m)

Bedroom 3: 11'0 x 9'0 (3.36m x 2.75m)

## **OUTSIDE**

Rear Garden

Driveway















## **Main features**

- Impressive recently built end of terrace house
- No chain, energy efficient
- Generous size driveway with electric car charging point
-