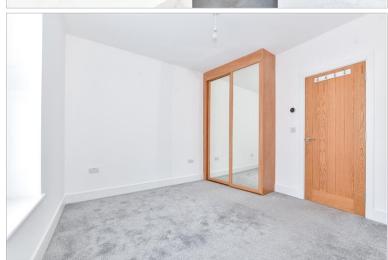

## FIRST FLOOR

Landing

Bedroom 1: 12'5 x 11'0 (3.79m x 3.36m)

Bathroom: 11'0 x 8'6 (3.36m x 2.59m)

## SECOND FLOOR

Landing

Bedroom 2: 12'0 x 11'0 (3.66m x 3.36m)

Bedroom 3: 11'0 x 9'0 (3.36m x 2.75m)