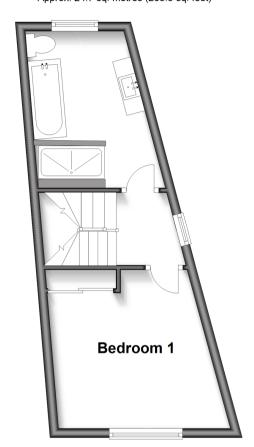

**Price £325,000** 

**Freehold** 

3x ∰ 1x 🚅 1x 🕮

Upper Fant Road,
Barming, Maidstone,
Kent ME16

**Ground Floor** 

First Floor
Approx. 24.7 sq. metres (265.5 sq. feet)

Second Floor

Approx. 24.8 sq. metres (266.8 sq. feet)

## FIRST FLOOR

Landing

Bedroom 1: 12'5 x 11'0 (3.79m x 3.36m)

Bathroom: 11'0 x 8'6 (3.36m x 2.59m)