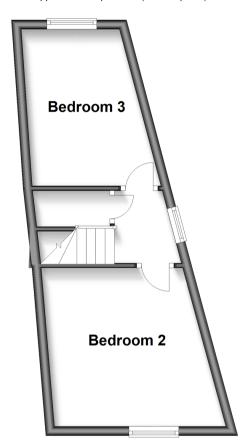

**Price £325,000** 

**Freehold** 

3x ∰ 1x 🚅 1x 🕮

Upper Fant Road,
Barming, Maidstone,
Kent ME16

**Ground Floor** 

First Floor
Approx. 24.7 sq. metres (265.5 sq. feet)

Second Floor

Approx. 24.8 sq. metres (266.8 sq. feet)

## SECOND FLOOR

Landing

Bedroom 2: 12'0 x 11'0 (3.66m x 3.36m)

Bedroom 3: 11'0 x 9'0 (3.36m x 2.75m)