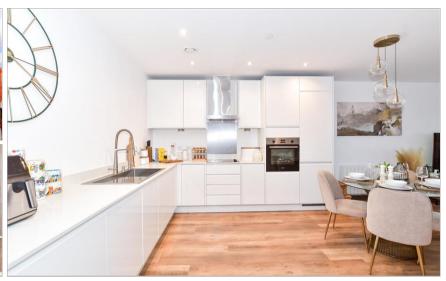

## Main features

**■** Impressive, spacious 8th floor apartment

■ Fantastic rear facing balcony with Balcony stunning views

Hi specification kitchen and bathrooms

Secure underground parking, attractive roof garden

#### **EIGHTH FLOOR**

Hallway

Kitchen/Lounge: 28'0 x 11'0 (8.54m x 3.36m)

Bedroom 1: 20'0 x 10'0 (6.10m x 3.05m)

En-Suite Shower Room: 7'10 x 6'0 (2.39m x 1.83m)

Bedroom 2: 15'0 x 9'0 (4.58m x 2.75m) Bathroom: 7'0 x 6'0 (2.14m x 1.83m)