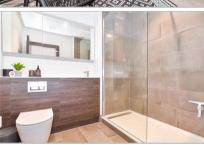

## Main features

**■** Impressive, spacious 8th floor apartment

■ Fantastic rear facing balcony with Balcony stunning views

Hi specification kitchen and bathrooms

Secure underground parking, attractive roof garden

#### **EIGHTH FLOOR**

Hallway

Kitchen/Lounge: 28'0 x 11'0 (8.54m x 3.36m)

Bedroom 1: 20'0 x 10'0 (6.10m x 3.05m)

En-Suite Shower Room: 7'10 x 6'0 (2.39m x 1.83m)

Bedroom 2: 15'0 x 9'0 (4.58m x 2.75m) Bathroom: 7'0 x 6'0 (2.14m x 1.83m)