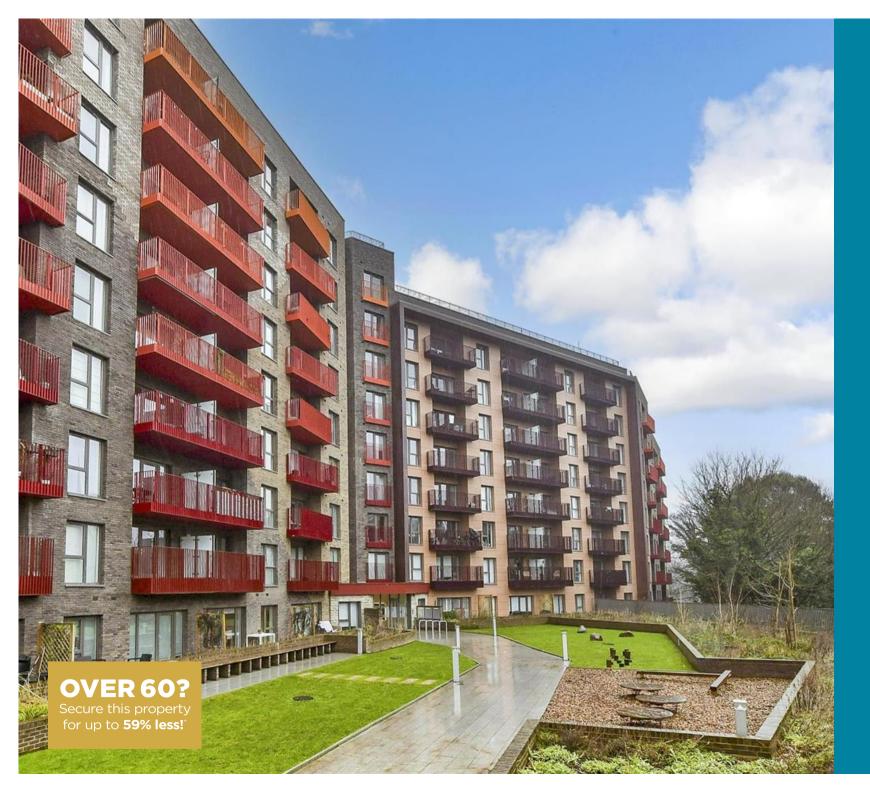

**Price** £285,000

Leasehold

2x 🕮 2x 🚅 1x 🕮

Leander Heights, Mill Wood, Maidstone, Kent ME14

## Main features

**■** Impressive, spacious 8th floor apartment

■ Fantastic rear facing balcony with Balcony stunning views

Hi specification kitchen and bathrooms

Secure underground parking, attractive roof garden

■ Superb location, ideal access for motorways, Maidstone East station and riverside walks