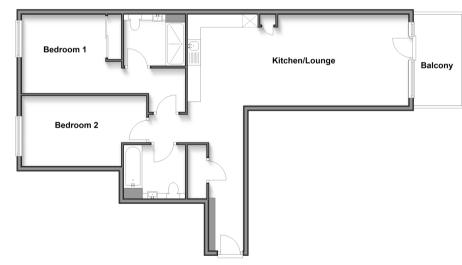

## **Accommodation**

#### **EIGHTH FLOOR**

Hallway

Kitchen/Lounge: 28'0 x 11'0 (8.54m x 3.36m)

Bedroom 1: 20'0 x 10'0 (6.10m x 3.05m)

En-Suite Shower Room: 7'10 x 6'0 (2.39m x 1.83m)

Bedroom 2: 15'0 x 9'0 (4.58m x 2.75m) Bathroom: 7'0 x 6'0 (2.14m x 1.83m)

### **OUTSIDE**

Allocated Parking Space Communal Grounds

# **Eighth Floor**