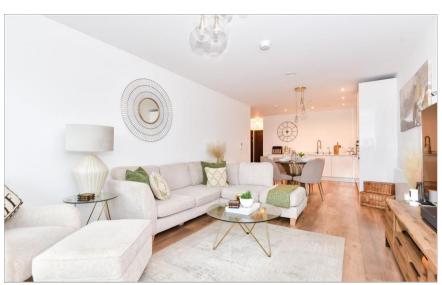

#### **EIGHTH FLOOR**

Hallway

Kitchen/Lounge: 28'0 x 11'0 (8.54m x 3.36m)

Bedroom 1: 20'0 x 10'0 (6.10m x 3.05m)

En-Suite Shower Room: 7'10 x 6'0 (2.39m x 1.83m)

Bedroom 2: 15'0 x 9'0 (4.58m x 2.75m) Bathroom: 7'0 x 6'0 (2.14m x 1.83m)

# **Eighth Floor**