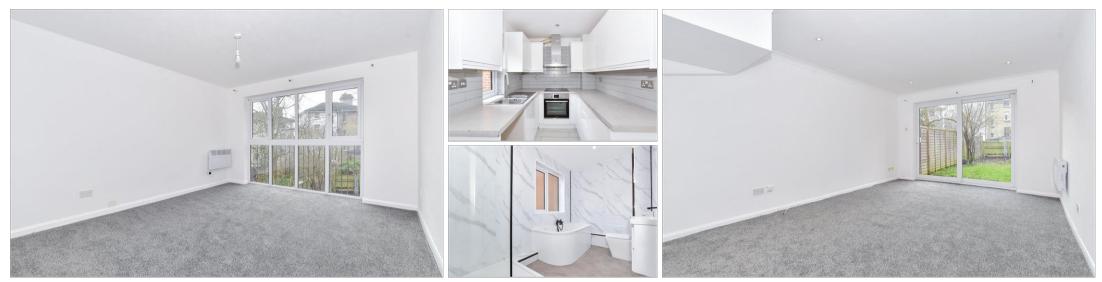

#### **GROUND FLOOR**

Kitchen: 11'2 (3.41m) x 10'6 (3.20m) narrowing to 6'5 (1.96m) Lounge: 16'4 x 11'4 (4.98m x 3.46m)

#### **FIRST FLOOR**

Landing Bedroom 1: 13'1 x 11'4 (3.99m x 3.46m) Bathroom

Appliances & services are untested, dimensions are approximate and floor plans are not to scale

Accommodation

Accommodation arranged over 3 floors

- Chain free
- Allocated parking for residents only
- Lounge overlooking the garden
- Walking distance to the town centre and rail station