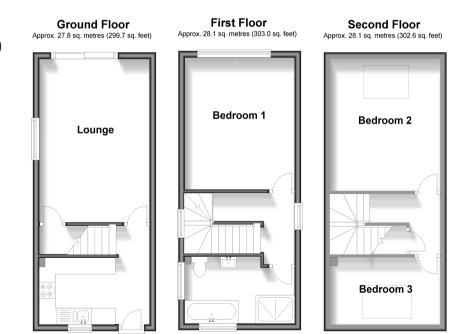

#### **GROUND FLOOR**

Kitchen: 11'2 (3.41m) x 10'6 (3.20m) narrowing to 6'5 (1.96m) Lounge: 16'4 x 11'4 (4.98m x 3.46m)

#### **FIRST FLOOR**

Landing Bedroom 1: 13'1 x 11'4 (3.99m x 3.46m) Bathroom

### SECOND FLOOR

Landing Bedroom 2: 13'1 x 11'3 (3.99m x 3.43m) Bedroom 3: 11'4 x 6'7 (3.46m x 2.01m)

Appliances & services are untested, dimensions are approximate and floor plans are not to scale

Accommodation

Accommodation arranged over 3 floors

- Chain free
- Allocated parking for residents only
- Lounge overlooking the garden
- Walking distance to the town centre and rail station