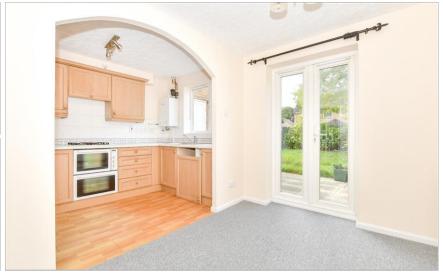

#### **GROUND FLOOR**

Entrance Porch Cloakroom

Lounge: 14'4 x 10'7 (4.37m x 3.23m) Dining Room: 10'1 x 7'3 (3.08m x 2.21m) Kitchen: 13'3 x 6'7 (4.04m x 2.01m)