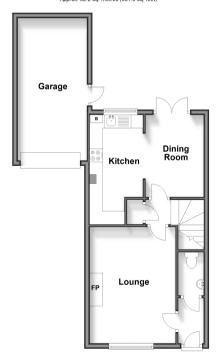

#### **GROUND FLOOR**

Entrance Porch Cloakroom

Lounge: 14'4 x 10'7 (4.37m x 3.23m) Dining Room: 10'1 x 7'3 (3.08m x 2.21m) Kitchen: 13'3 x 6'7 (4.04m x 2.01m)

### **OUTSIDE**

Rear Garden Front Garden Driveway Garage

# Ground Floor Approx. 52.2 sq. metres (561.6 sq. feet)