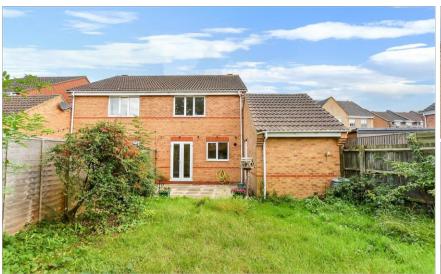

**Price £375,000** 

**Freehold** 

3x ∰ 2x 🚅 1x 🕮

Gooch Close, Allington, Maidstone, Kent ME16











## Main features

- No onward chain
- Sought after Allington location
- Prime location for commuting, close to the station, town centre and motorway
- Popular cul-de-sac position
- College with frequent buses and the hospital a short walk away

## **Accommodation**

#### **GROUND FLOOR**

Entrance Porch Cloakroom

Lounge: 14'4 x 10'7 (4.37m x 3.23m) Dining Room: 10'1 x 7'3 (3.08m x 2.21m) Kitchen: 13'3 x 6'7 (4.04m x 2.01m)

#### FIRST FLOOR

Landing

Bedroom 1: 10'2 x 9'4 (3.10m x 2.85m)

**En-Suite Shower Room** 

Bedroom 2: 11'5 x 6'8 (3.48m x 2.03m) Bedroom 3: 8'5 x 7'11 (2.57m x 2.41m)

Bathroom

### **OUTSIDE**

Rear Garden Front Garden Driveway Garage

# Ground Floor Approx. 52.2 sq. metres (561.6 sq. feet)







## Call Maidstone - 01622 683737 ■ wardsofkent.co.uk

- If bu