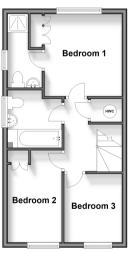

#### FIRST FLOOR

Landing

Bedroom 1: 10'2 x 9'4 (3.10m x 2.85m)

**En-Suite Shower Room** 

Bedroom 2: 11'5 x 6'8 (3.48m x 2.03m) Bedroom 3: 8'5 x 7'11 (2.57m x 2.41m)

Bathroom