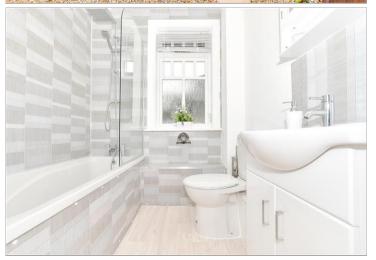

#### SPLIT-LEVEL GROUND FLOOR

Hallway

Bedroom: 13'9 x 11'2 (4.19m x

3.41m)

**Kitchen**: 7'10 x 7'3 (2.39m x 2.21m)

Lounge: 15'8 x 13'9 (4.78m x

4.19m)

Bathroom: 7'9 x 4'2 (2.36m x