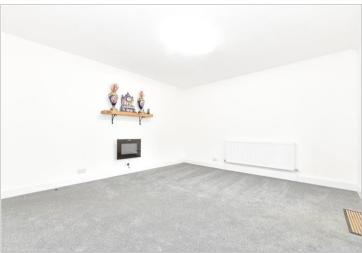

#### SPLIT-LEVEL GROUND FLOOR

Hallway

Bedroom: 13'9 x 11'2 (4.19m x

3.41m)

**Kitchen**: 7'10 x 7'3 (2.39m x 2.21m)

Lounge: 15'8 x 13'9 (4.78m x

4.19m)

Bathroom: 7'9 x 4'2 (2.36m x