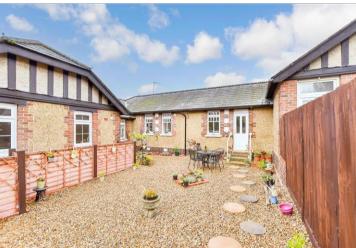

**Price** £240,000

**Freehold** 

1x 🕮 1x 🚅 1x 🕮

Mote Bungalows, Mote Park, Maidstone, Kent ME15









#### Main features

- Beautiful Idyllic location inside Mote Park
- Situated within walking distance to Madginford shops
- This property is an amazing opportunity for anyone downsizing
- **■** Great back garden space
- A great location for commuting or to enjoy walks in the park

### **Accommodation**

#### SPLIT-LEVEL GROUND FLOOR

Hallway

Bedroom: 13'9 x 11'2 (4.19m x

3.41m)

**Kitchen**: 7'10 x 7'3 (2.39m x 2.21m)

Lounge: 15'8 x 13'9 (4.78m x

4.19m)

Bathroom: 7'9 x 4'2 (2.36m x

1.27m)

#### **OUTSIDE**

Rear Courtyard Garden Front Garden

# Split Level Ground Floor Approx. 64.2 sq. metres (691.4 sq. feet)



## Call Maidstone - 01622 683737 ■ wardsofkent.co.uk

- Legal advice should be taken to verify fixtures/fittings, planning, alterations and/or lease details
- Appliances &