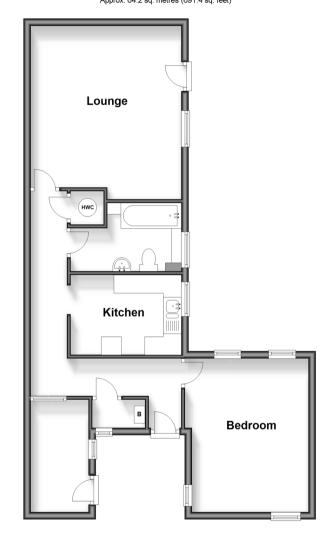

#### SPLIT-LEVEL GROUND FLOOR

Hallway

Bedroom: 13'9 x 11'2 (4.19m x

3.41m)

**Kitchen**: 7'10 x 7'3 (2.39m x 2.21m)

Lounge: 15'8 x 13'9 (4.78m x

4.19m)

Bathroom: 7'9 x 4'2 (2.36m x

1.27m)

# Split Level Ground Floor Approx. 64.2 sq. metres (691.4 sq. feet)