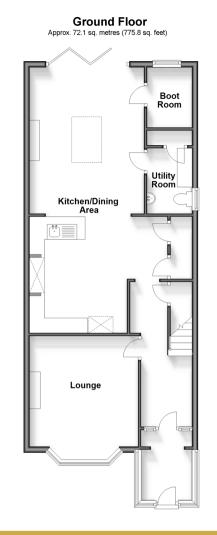

## Accommodation

#### **GROUND FLOOR**

Entrance Porch Hallway

Lounge: 13'9 x 12'1 (4.19m x 3.69m) Kitchen/Dining Area: 15'0 x 12'0 (4.58m x 3.66m) plus 14'4 x 12'8 (4.37m x 3.86m)

Utility Room: 7'7 x 4'6 (2.31m x 1.37m) Boot Room: 6'7 x 5'4 (2.01m x 1.63m)