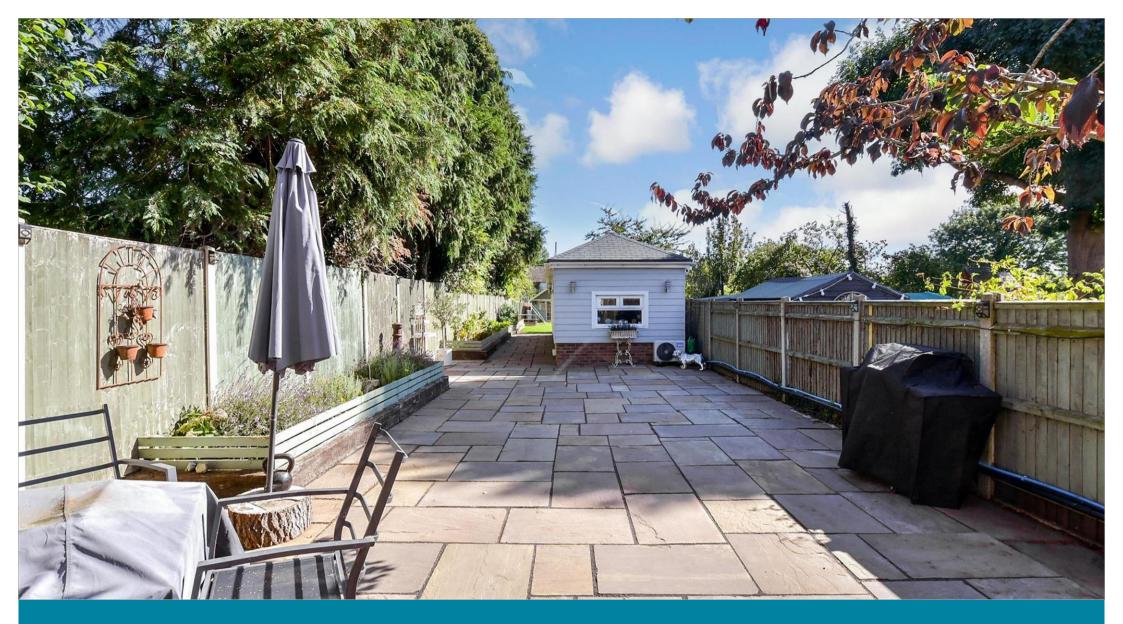

#### OUTSIDE

Rear Garden Front Garden Driveway

0

100

## **Main features**

- Impressive heavily extended family house with air conditioning
- Log cabin used as a gym
- Generous sized plot in a pretty village location
- Large air conditioned garden home office and store room
- Close to Maidstone town centre, ideal for access to motorways, schools and other amenities