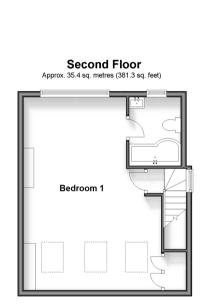

#### SECOND FLOOR

#### Landing

Bedroom 1: 27'8 x 16'2 (8.44m x 4.93m) En-Suite Bathroom: 7'6 x 5'6 (2.29m x 1.68m)