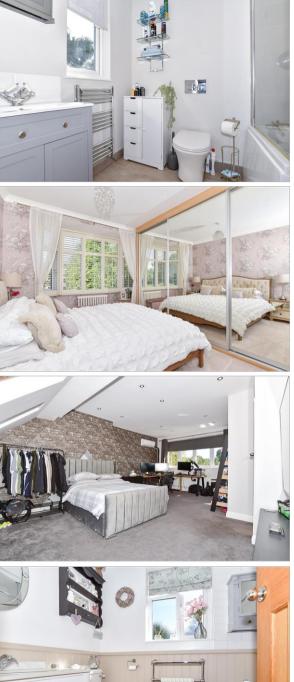

#### Landing

Bedroom 2: 14'7 x 9'8 (4.45m x 2.95m) Bedroom 3: 12'9 x 12'1 (3.89m x 3.69m) Bedroom 4: 8'7 x 6'4 (2.62m x 1.93m) Bathroom

#### Landing

Bedroom 1: 27'8 x 16'2 (8.44m x 4.93m) En-Suite Bathroom: 7'6 x 5'6 (2.29m x 1.68m)