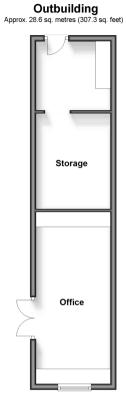

#### OUTBUILDING

Office: 18'7 x 8'5 (5.67m x 2.57m) Storage: 18'9 x 8'3 (5.72m x 2.52m) Cabin/Gym: 22'5 x 13'0 (6.84m x 3.97m)