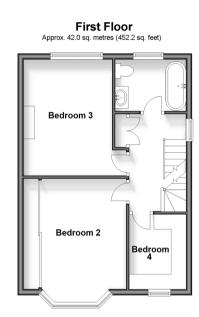

### FIRST FLOOR

#### Landing

Bedroom 2: 14'7 x 9'8 (4.45m x 2.95m) Bedroom 3: 12'9 x 12'1 (3.89m x 3.69m) Bedroom 4: 8'7 x 6'4 (2.62m x 1.93m) Bathroom