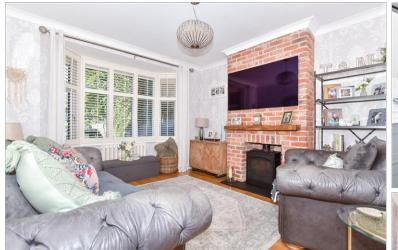

#### **GROUND FLOOR**

Entrance Porch Hallway

Lounge: 13'9 x 12'1 (4.19m x 3.69m) Kitchen/Dining Area: 15'0 x 12'0 (4.58m x 3.66m) plus 14'4 x 12'8 (4.37m x 3.86m)

Utility Room: 7'7 x 4'6 (2.31m x 1.37m) Boot Room: 6'7 x 5'4 (2.01m x 1.63m)