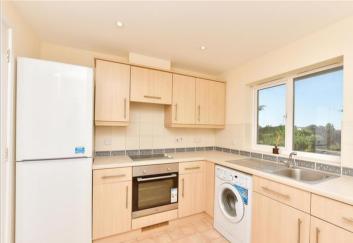

#### SECOND FLOOR

Hallway

Lounge: 16'4 x 12'4 (4.98m x 3.76m) Kitchen: 10'10 x 9'6 (3.30m x 2.90m) Bedroom 1: 13'11 x 9'11 (4.24m x

3.02m)

Bedroom 2: 11'2 x 10'10 (3.41m x

3.30m)

Bathroom: 7'3 x 5'9 (2.21m x 1.75m)