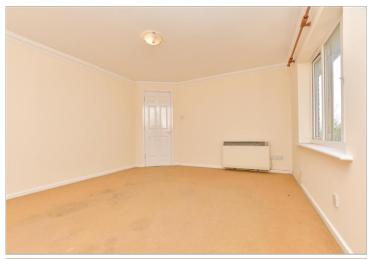

#### SECOND FLOOR

Hallway

Lounge: 16'4 x 12'4 (4.98m x 3.76m) Kitchen: 10'10 x 9'6 (3.30m x 2.90m) Bedroom 1: 13'11 x 9'11 (4.24m x

3.02m)

Bedroom 2: 11'2 x 10'10 (3.41m x

3.30m)

Bathroom: 7'3 x 5'9 (2.21m x 1.75m)