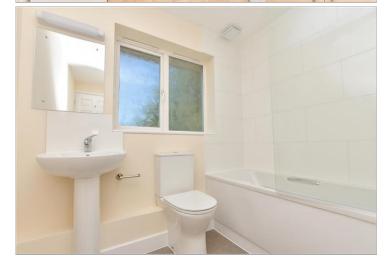

#### SECOND FLOOR

Hallway

Lounge: 16'4 x 12'4 (4.98m x 3.76m) Kitchen: 10'10 x 9'6 (3.30m x 2.90m) Bedroom 1: 13'11 x 9'11 (4.24m x

3.02m)

Bedroom 2: 11'2 x 10'10 (3.41m x

3.30m)

Bathroom: 7'3 x 5'9 (2.21m x 1.75m)