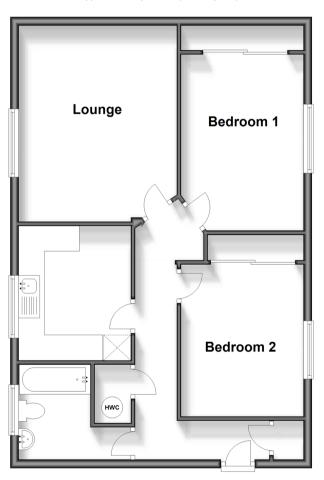

#### SECOND FLOOR

Hallway

Lounge: 16'4 x 12'4 (4.98m x 3.76m) Kitchen: 10'10 x 9'6 (3.30m x 2.90m) Bedroom 1: 13'11 x 9'11 (4.24m x

3.02m)

Bedroom 2: 11'2 x 10'10 (3.41m x

3.30m)

Bathroom: 7'3 x 5'9 (2.21m x 1.75m)

# Second Floor

Approx. 69.1 sq. metres (743.9 sq. feet)