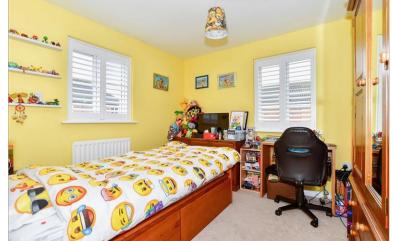

#### FIRST FLOOR

Landing Bedroom 1: 17'7 (5.36m) x 13'8 (4.17m) narrowing to 7'7 (2.31m) En-Suite Shower Room Bedroom 2: 13'9 x 9'9 (4.19m x 2.97m) Bedroom 3: 10'6 x 9'4 (3.20m x 2.85m) Bedroom 4: 10'5 x 6'9 (3.18m x 2.06m) Bathroom