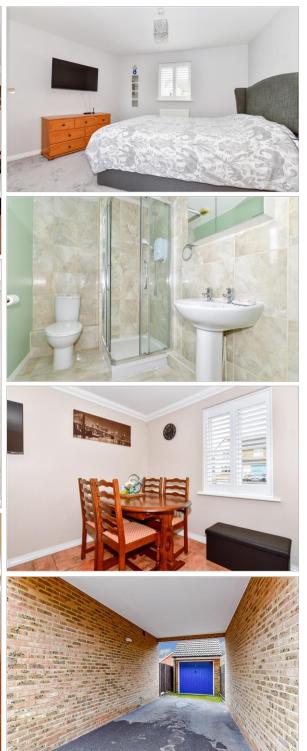

#### FIRST FLOOR

Landing Bedroom 1: 17'7 (5.36m) x 13'8 (4.17m) narrowing to 7'7 (2.31m) En-Suite Shower Room Bedroom 2: 13'9 x 9'9 (4.19m x 2.97m) Bedroom 3: 10'6 x 9'4 (3.20m x 2.85m) Bedroom 4: 10'5 x 6'9 (3.18m x 2.06m) Bathroom

#### OUTSIDE

Rear Garden Front Garden Car Port Garage