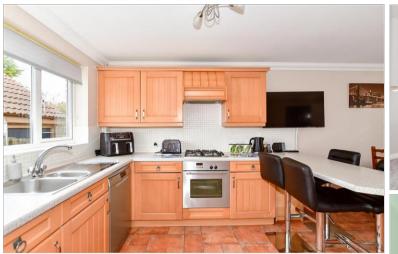

#### **GROUND FLOOR**

Entrance Hall Cloakroom Lounge: 17'7 x 10'0 (5.36m x 3.05m) Kitchen/Dining Room: 17'6 x 9'7 (5.34m x 2.92m) Utility Room: 6'4 x 5'10 (1.93m x 1.78m)

## **Main features**

- Deceptively spacious family house
- Set within a cul-de-sac located within Allington
- Fitted kitchen/dining room with a separate utility room and cloakroom
- Double glazing and central heating
- Ample off road parking via a car port and single garage