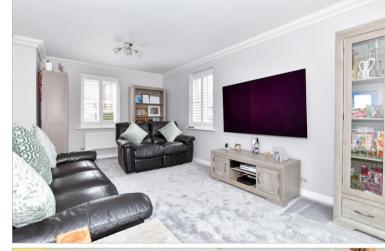

#### **GROUND FLOOR**

Entrance Hall Cloakroom Lounge: 17'7 x 10'0 (5.36m x 3.05m) Kitchen/Dining Room: 17'6 x 9'7 (5.34m x 2.92m) Utility Room: 6'4 x 5'10 (1.93m x 1.78m)