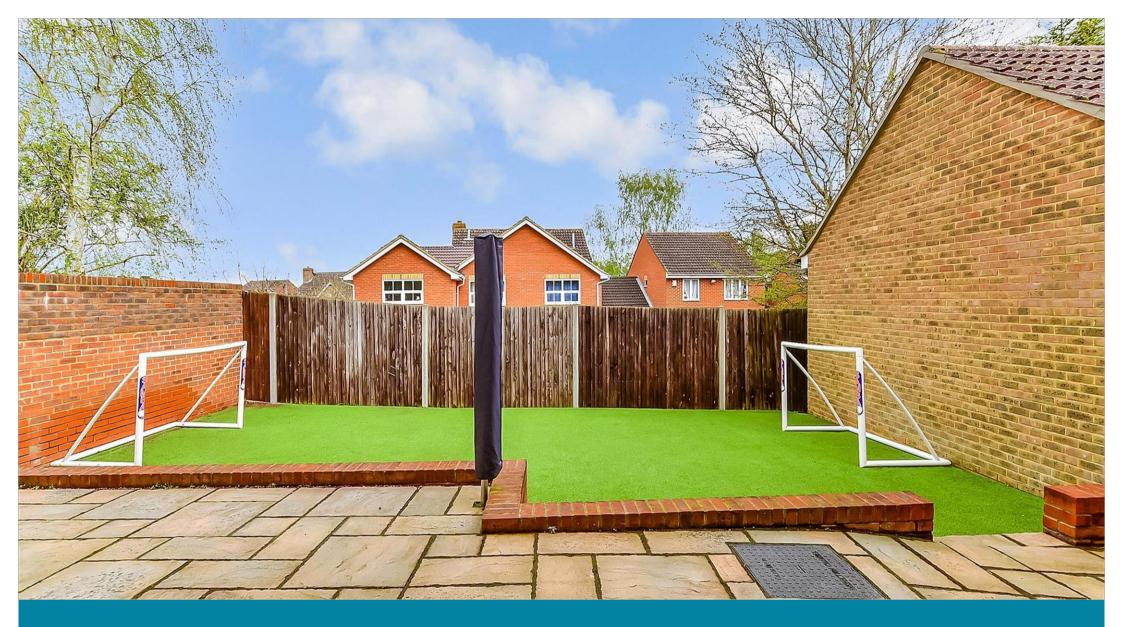

#### OUTSIDE

Rear Garden Front Garden Car Port Garage

## **Main features**

- Deceptively spacious family house
- Set within a cul-de-sac located within Allington
- Fitted kitchen/dining room with a separate utility room and cloakroom
- Double glazing and central heating
- Ample off road parking via a car port and single garage