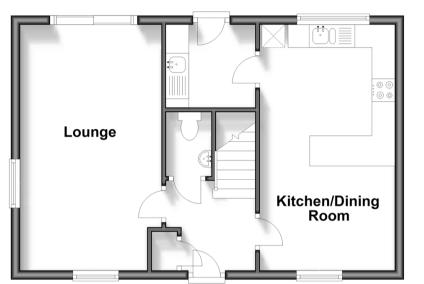

#### **GROUND FLOOR**

Entrance Hall Cloakroom Lounge: 17'7 x 10'0 (5.36m x 3.05m) Kitchen/Dining Room: 17'6 x 9'7 (5.34m x 2.92m) Utility Room: 6'4 x 5'10 (1.93m x 1.78m)