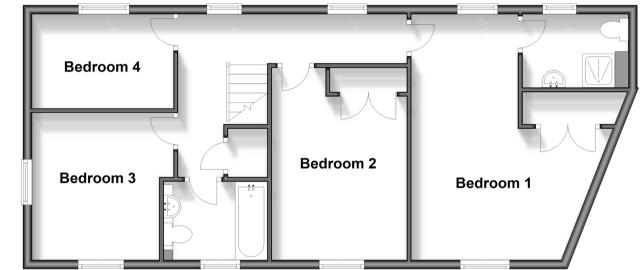

#### FIRST FLOOR

Landing Bedroom 1: 17'7 (5.36m) x 13'8 (4.17m) narrowing to 7'7 (2.31m) En-Suite Shower Room Bedroom 2: 13'9 x 9'9 (4.19m x 2.97m) Bedroom 3: 10'6 x 9'4 (3.20m x 2.85m) Bedroom 4: 10'5 x 6'9 (3.18m x 2.06m) Bathroom