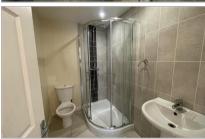

#### **FIRST FLOOR**

Hallway

Kitchen Area: 8'3 x 6'7 (2.52m x 2.01m) Lounge Area: 13'3 x 10'5 (4.04m x 3.18m) Bedroom 2: 11'3 x 8'4 (3.43m x 2.54m)

Bathroom