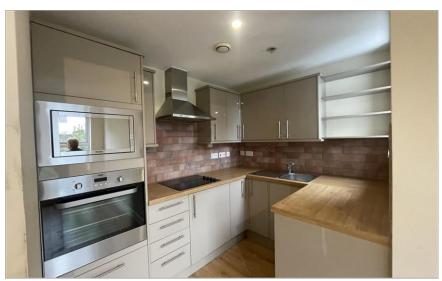

#### **FIRST FLOOR**

Hallway

Kitchen Area: 8'3 x 6'7 (2.52m x 2.01m) Lounge Area: 13'3 x 10'5 (4.04m x 3.18m) Bedroom 2: 11'3 x 8'4 (3.43m x 2.54m)

Bathroom