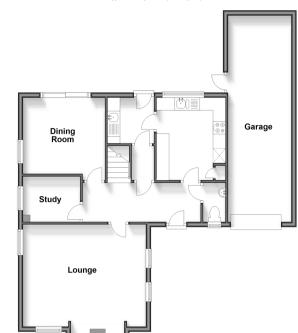

# **Accommodation GROUND FLOOR**

Hallway Cloakroom

Lounge: 16'0 x 13'1 (4.88m x 3.99m) **Kitchen**: 10'7 x 9'11 (3.23m x 3.02m) Utility Room: 6'6 x 5'7 (1.98m x 1.70m) Dining Room: 10'6 x 9'8 (3.20m x 2.95m)

Study: 7'4 x 5'8 (2.24m x 1.73m)

#### OUTSIDE

Rear Garden Front Garden Driveway

Garage: 20'0 x 8'9 (6.10m x 2.67m)