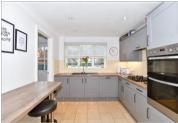

# **Accommodation GROUND FLOOR**

Hallway Cloakroom

Lounge: 16'0 x 13'1 (4.88m x 3.99m) **Kitchen**: 10'7 x 9'11 (3.23m x 3.02m) Utility Room: 6'6 x 5'7 (1.98m x 1.70m) Dining Room: 10'6 x 9'8 (3.20m x 2.95m)