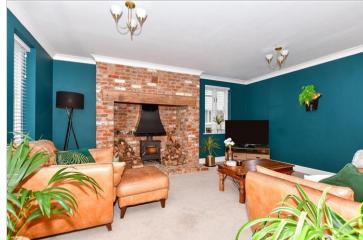

# **Accommodation GROUND FLOOR**

Hallway Cloakroom

Lounge: 16'0 x 13'1 (4.88m x 3.99m) **Kitchen**: 10'7 x 9'11 (3.23m x 3.02m) Utility Room: 6'6 x 5'7 (1.98m x 1.70m) Dining Room: 10'6 x 9'8 (3.20m x 2.95m)