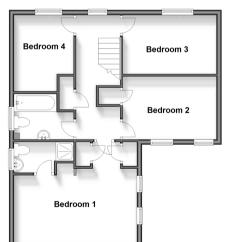

### FIRST FLOOR

Landing

Bedroom 1: 16'11 x 10'5 (5.16m x 3.18m)

En-Suite Shower Room: 7'8 x 3'9 (2.34m x 1.14m)

Bedroom 2: 12'0 x 8'2 (3.66m x 2.49m) Bedroom 3: 12'0 x 7'0 (3.66m x 2.14m) Bedroom 4: 9'8 x 7'7 (2.95m x 2.31m) Bathroom: 7'9 x 6'0 (2.36m x 1.83m)