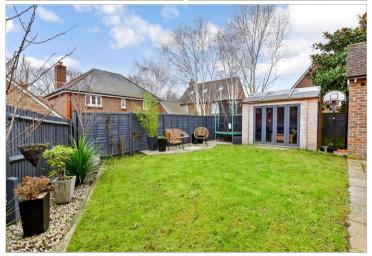

#### OUTSIDE

Rear Garden Front Garden Driveway

Garage: 20'0 x 8'9 (6.10m x 2.67m)