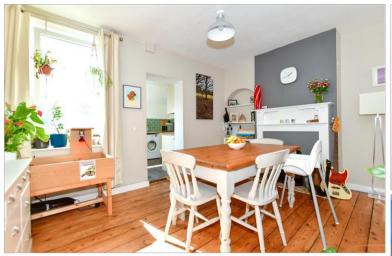

#### Hallway

Lounge: 13'8 x 10'8 (4.17m x 3.25m) Dining Room: 14'1 x 11'0 (4.30m x 3.36m) Kitchen: 9'8 x 8'1 (2.95m x 2.47m)