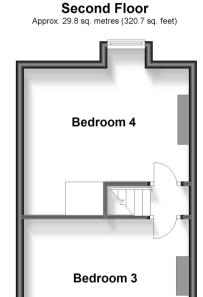

## SECOND FLOOR

Landing Bedroom 3: 14'1 x 9'3 (4.30m x 2.82m) Bedroom 4: 15'0 x 14'2 (4.58m x 4.32m)