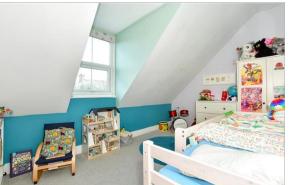

## **FIRST FLOOR**

Landing Bedroom 1: 14'2 x 11'3 (4.32m x 3.43m) Bedroom 2: 9'2 x 8'7 (2.80m x 2.62m) Shower Room: 9'0 x 5'3 (2.75m x 1.60m)

## SECOND FLOOR

Landing Bedroom 3: 14'1 x 9'3 (4.30m x 2.82m) Bedroom 4: 15'0 x 14'2 (4.58m x 4.32m)