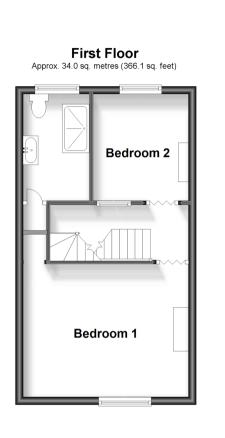

## **FIRST FLOOR**

Landing Bedroom 1: 14'2 x 11'3 (4.32m x 3.43m) Bedroom 2: 9'2 x 8'7 (2.80m x 2.62m) Shower Room: 9'0 x 5'3 (2.75m x 1.60m)