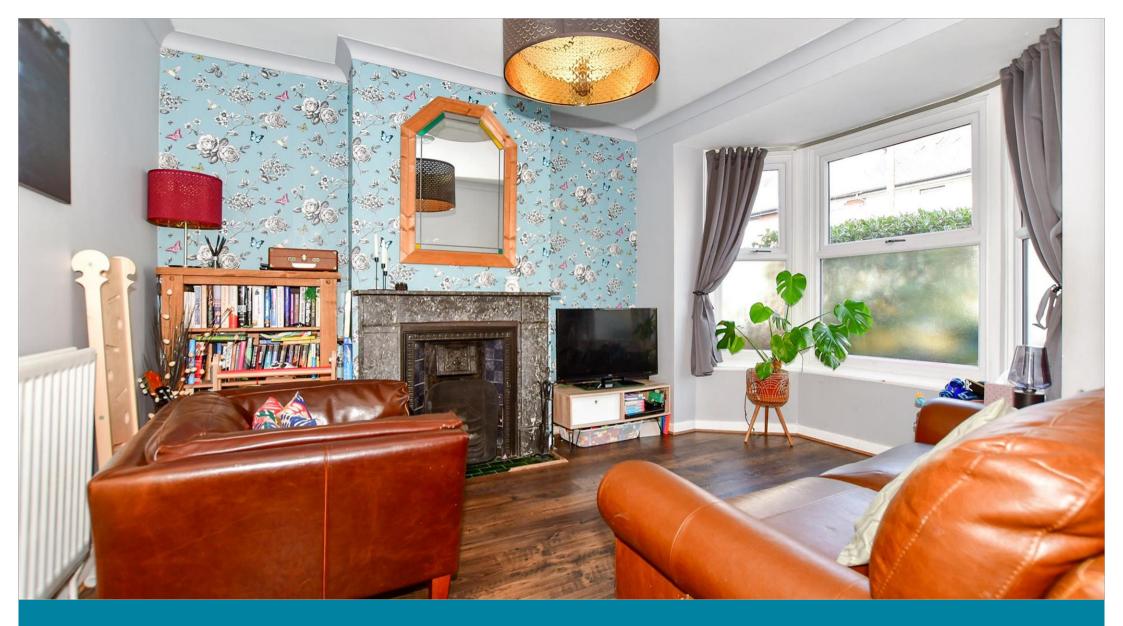

#### Hallway

Lounge: 13'8 x 10'8 (4.17m x 3.25m) Dining Room: 14'1 x 11'0 (4.30m x 3.36m) Kitchen: 9'8 x 8'1 (2.95m x 2.47m)