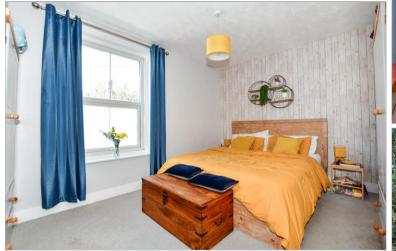

## **FIRST FLOOR**

Landing Bedroom 1: 14'2 x 11'3 (4.32m x 3.43m) Bedroom 2: 9'2 x 8'7 (2.80m x 2.62m) Shower Room: 9'0 x 5'3 (2.75m x 1.60m)

## SECOND FLOOR

Landing Bedroom 3: 14'1 x 9'3 (4.30m x 2.82m) Bedroom 4: 15'0 x 14'2 (4.58m x 4.32m)