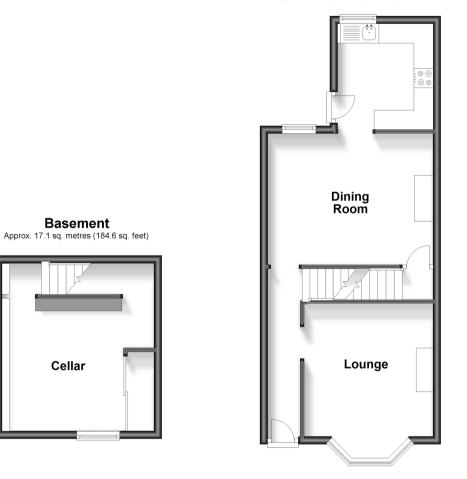

## **Ground Floor**

Approx. 41.0 sq. metres (441.5 sq. feet)

## Accommodation

Cellar

#### Hallway

Lounge: 13'8 x 10'8 (4.17m x 3.25m) Dining Room: 14'1 x 11'0 (4.30m x 3.36m) Kitchen: 9'8 x 8'1 (2.95m x 2.47m)

#### BASEMENT

Cellar: 13'0 x 9'6 (3.97m x 2.90m)