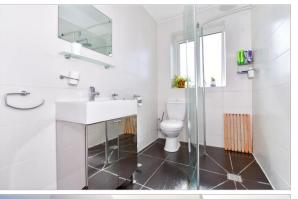

## **FIRST FLOOR**

Landing Bedroom 1: 14'2 x 11'3 (4.32m x 3.43m) Bedroom 2: 9'2 x 8'7 (2.80m x 2.62m) Shower Room: 9'0 x 5'3 (2.75m x 1.60m)