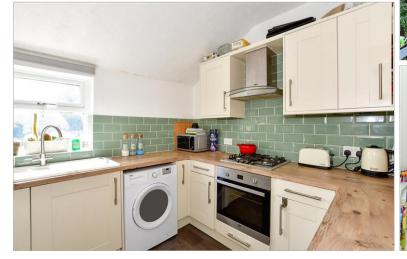

#### Hallway

Lounge: 13'8 x 10'8 (4.17m x 3.25m) Dining Room: 14'1 x 11'0 (4.30m x 3.36m) Kitchen: 9'8 x 8'1 (2.95m x 2.47m)