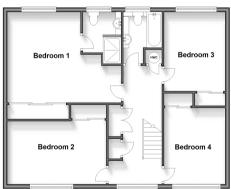

### Landing

Bedroom 1: 17'0 x 13'1 (5.19m x 3.99m)

En Suite Shower Room: 8'1 x 5'1 (2.47m x 1.55m)

Bedroom 2: 14'1 x 10'0 (4.30m x 3.05m)

Bedroom 3: 12'0 x 9'0 (3.66m x 2.75m)

Bedroom 4: 11'1 x 9'0 (3.38m x 2.75m)

Bathroom: 8'0 x 6'0 (2.44m x 1.83m)