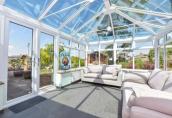

Study: 16'1 x 8'1 (4.91m x 2.47m)

Snug: 8'1 x 8'1 (2.47m x 2.47m)

Dining Room: 14'0 x 9'0 (4.27m x 2.75m)

Conservatory: 16'0 x 11'1 (4.88m x 3.38m)