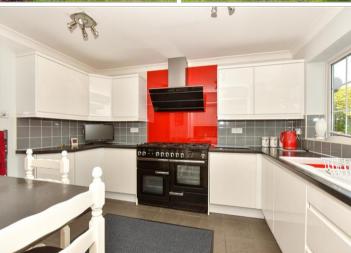

#### GROUND FLOOR

Entrance Porch

Downstairs Cloakroom: 5'1 x 3'1 (1.55m x 0.94m)

Lounge: 16'1 x 13'1 (4.91m x 3.99m)

Family Area: 11'1 x 8'0 (3.38m x 2.44m)

Kitchen/Breakfast Room: 14'1 x 11'1 (4.30m x 3.38m)