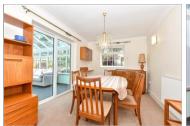

Study: 16'1 x 8'1 (4.91m x 2.47m)

Snug: 8'1 x 8'1 (2.47m x 2.47m)

Dining Room: 14'0 x 9'0 (4.27m x 2.75m)

Conservatory: 16'0 x 11'1 (4.88m x 3.38m)