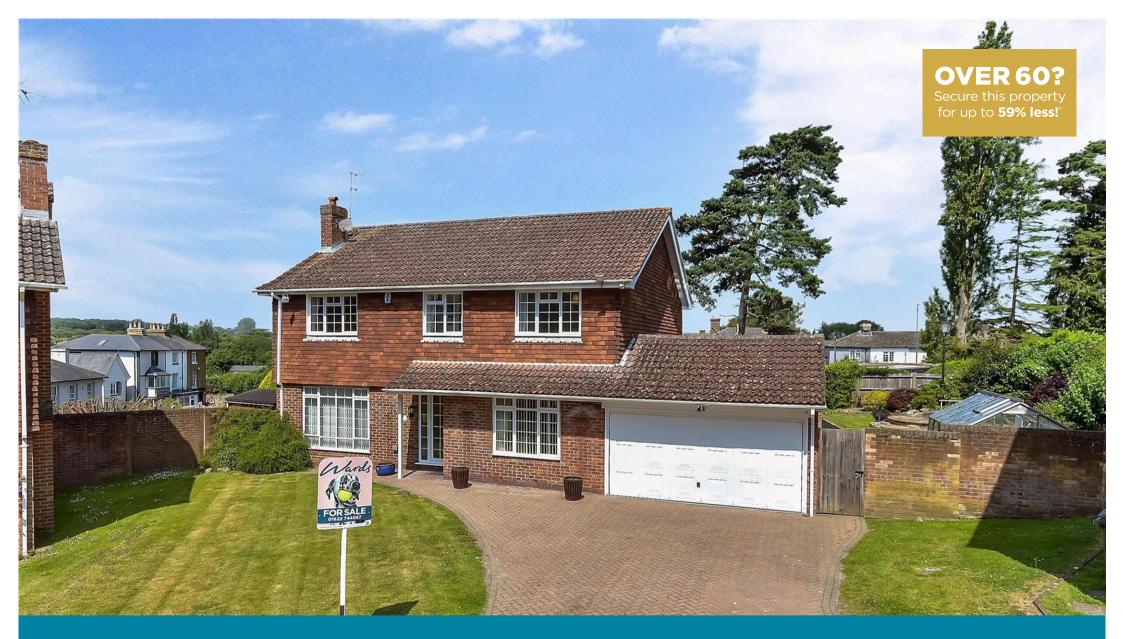

Price £625,000 Freehold

4x 🕮 2x 🚅 3x 🕮

Copper Tree Court, Maidstone, Kent, ME15

## Main features

- Tucked away on a generous plot at the end of a cul de sac
- Generous size study
- Thoughtfully extended offering vast and flexible accommodation
- Short walk to sought after Loose **Primary School & local shops**
- NO FORWARD CHAIN

## OUTSIDE

Double Garage and Driveway Front and Rear Gardens Summer House Greenhouse