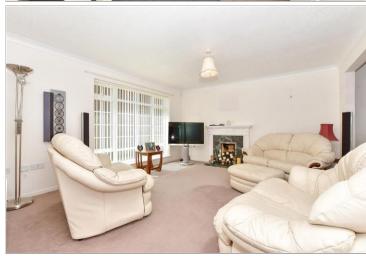

#### GROUND FLOOR

Entrance Porch

Downstairs Cloakroom: 5'1 x 3'1 (1.55m x 0.94m)

Lounge: 16'1 x 13'1 (4.91m x 3.99m)

Family Area: 11'1 x 8'0 (3.38m x 2.44m)

Kitchen/Breakfast Room: 14'1 x 11'1 (4.30m x 3.38m)