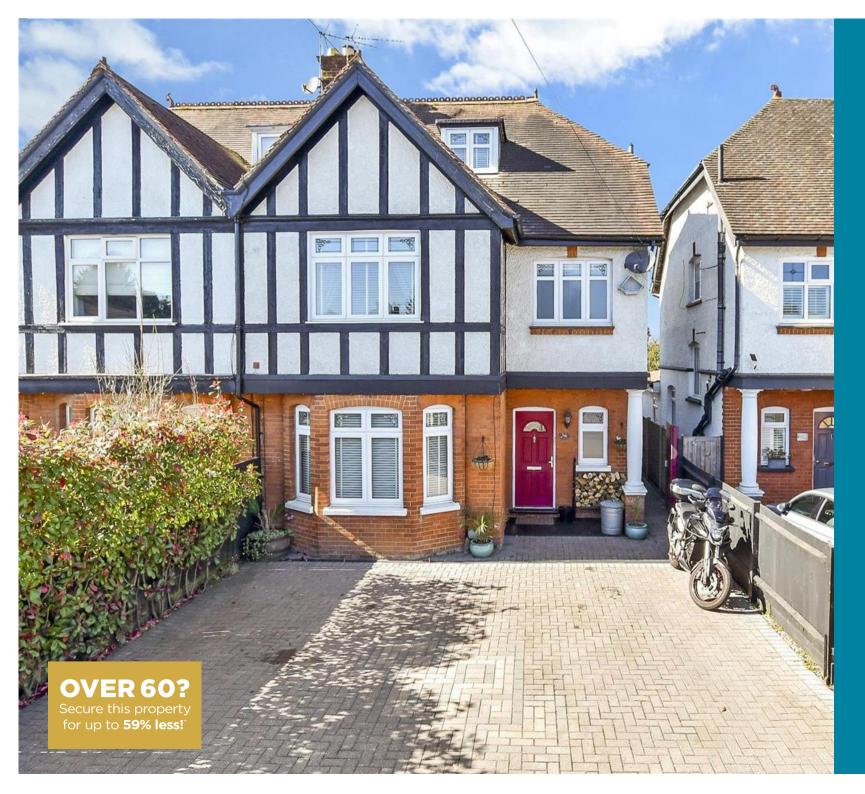

**Price £650,000** 

**Freehold** 

5x 🕮 2x 🚅 2x 🕮

Loose Road, Loose, Maidstone, Kent, ME15

# **Main features**

- Stunning Edwardian family home with a wealth of period features
- Sympathetically renovated by the current owners to a high standard
- Superb kitchen extension to the rear, creating a superb open plan entertaining space
- Spacious accommodation spread over 4 floors
- Short walk to sought after Loose Primary School, local shops and amenities