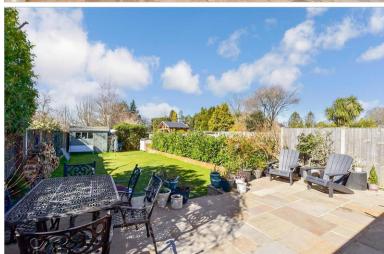

etres (115.0 sq. feet)



# **Accommodation**

#### **GROUND FLOOR**

Entrance Hall

Lounge: 14'1 x 11'1 (4.30m x 3.38m) Snug: 10'1 x 10'1 (3.08m x 3.08m) Dining Area: 15'0 x 11'0 (4.58m x 3.36m) Kitchen: 17'1 x 14'1 (5.21m x 4.30m) Utility Room: 11'0 x 5'0 (3.36m x 1.53m) Shower Room: 6'1 x 5'1 (1.86m x 1.55m)

### **BASEMENT**

Cellar: 13'0 x 8'0 (3.97m x 2.44m)

## FIRST FLOOR

Landing

Bedroom 2: 14'1 x 13'1 (4.30m x 3.99m) Bedroom 3: 14'1 x 9'1 (4.30m x 2.77m) Bedroom 4: 10'1 x 10'0 (3.08m x 3.05m) Bathroom: 8'1 x 7'0 (2.47m x 2.14m)

#### SECOND FLOOR

Landing

Bedroom 1: 25'1 x 12'1 (7.65m x 3.69m) Dressing Area: 9'1 x 9'1 (2.77m x 2.77m) En Suite Shower Room: 8'0 x 6'1 (2.44m x 1.86m)

Bedroom 5: 8'1 x 5'1 (2.47m x 1.55m)

#### OUTSIDE

Rear Garden Off Road Parking Shed















# **Main features**

- Stunning Edwardian family home with a wealth of period features
- Sympathetically renovated by the current owners to a high standard
- Superb kitchen extension to the rear, creating a superb open plan entertaining space
- Spacious accommodation spread over 4 floors
- Short walk to sought after Loose Primary School, local shops and amenities



## **Nearest Schools**

Primary Schools: Loose Primary 0.3 miles, Tiger Primary 0.8 miles

Secondary Schools: New Line Learning Academy 0.8 miles, Cornwallis Academy 1.8 miles, Maidstone Grammar School 1.9 miles, St Simon Stock Catholic School 2.1 miles



# **Transport Information**

Train Stations: Maidstone West 2.3 miles, Maidstone Barracks 2.6 miles, Maidstone East 2.7 miles



## **Address**

Loose Road, Loose, Maidst