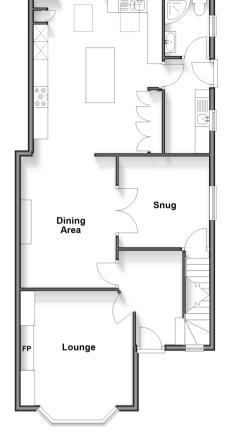

#### **Ground Floor** Approx. 85.0 sq. metres (915.0 sq. feet)

#### **GROUND FLOOR**

Entrance Hall

Lounge: 14'1 x 11'1 (4.30m x 3.38m) Snug: 10'1 x 10'1 (3.08m x 3.08m) Dining Area: 15'0 x 11'0 (4.58m x 3.36m) Kitchen: 17'1 x 14'1 (5.21m x 4.30m) Utility Room: 11'0 x 5'0 (3.36m x 1.53m) Shower Room: 6'1 x 5'1 (1.86m x 1.55m)