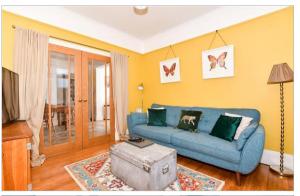

#### **GROUND FLOOR**

Entrance Hall

Lounge: 14'1 x 11'1 (4.30m x 3.38m) Snug: 10'1 x 10'1 (3.08m x 3.08m) Dining Area: 15'0 x 11'0 (4.58m x 3.36m) Kitchen: 17'1 x 14'1 (5.21m x 4.30m) Utility Room: 11'0 x 5'0 (3.36m x 1.53m) Shower Room: 6'1 x 5'1 (1.86m x 1.55m)