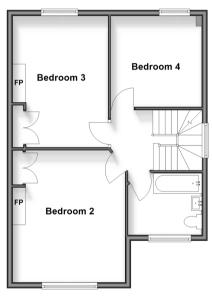

## FIRST FLOOR

Landing

Bedroom 2: 14'1 x 13'1 (4.30m x 3.99m) Bedroom 3: 14'1 x 9'1 (4.30m x 2.77m) Bedroom 4: 10'1 x 10'0 (3.08m x 3.05m) Bathroom: 8'1 x 7'0 (2.47m x 2.14m)