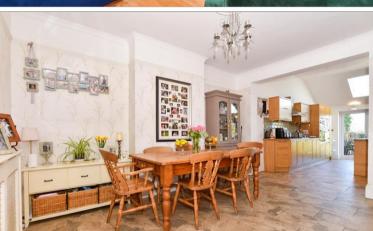

#### **GROUND FLOOR**

Entrance Hall

Lounge: 14'1 x 11'1 (4.30m x 3.38m) Snug: 10'1 x 10'1 (3.08m x 3.08m) Dining Area: 15'0 x 11'0 (4.58m x 3.36m) Kitchen: 17'1 x 14'1 (5.21m x 4.30m) Utility Room: 11'0 x 5'0 (3.36m x 1.53m) Shower Room: 6'1 x 5'1 (1.86m x 1.55m)

# **Main features**

- Stunning Edwardian family home with a wealth of period features
- Sympathetically renovated by the current owners to a high standard
- Superb kitchen extension to the rear, creating a superb open plan entertaining space
- Spacious accommodation spread over 4 floors
- Short walk to sought after Loose Primary School, local shops and amenities