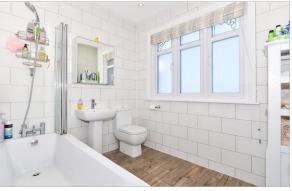

## FIRST FLOOR

Landing

Bedroom 2: 14'1 x 13'1 (4.30m x 3.99m) Bedroom 3: 14'1 x 9'1 (4.30m x 2.77m) Bedroom 4: 10'1 x 10'0 (3.08m x 3.05m) Bathroom: 8'1 x 7'0 (2.47m x 2.14m)