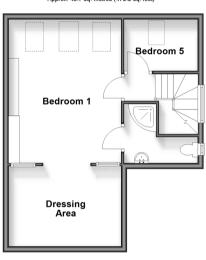

# **Second Floor**

Approx. 43.7 sq. metres (470.3 sq. feet)

#### SECOND FLOOR

Landing

Bedroom 1: 25'1 x 12'1 (7.65m x 3.69m) Dressing Area: 9'1 x 9'1 (2.77m x 2.77m) En Suite Shower Room: 8'0 x 6'1 (2.44m x 1.86m)

Bedroom 5: 8'1 x 5'1 (2.47m x 1.55m)