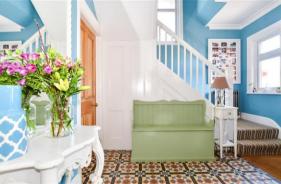

#### **GROUND FLOOR**

Entrance Hall

Lounge: 14'1 x 11'1 (4.30m x 3.38m) Snug: 10'1 x 10'1 (3.08m x 3.08m) Dining Area: 15'0 x 11'0 (4.58m x 3.36m) Kitchen: 17'1 x 14'1 (5.21m x 4.30m) Utility Room: 11'0 x 5'0 (3.36m x 1.53m) Shower Room: 6'1 x 5'1 (1.86m x 1.55m)