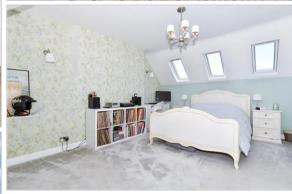

#### SECOND FLOOR

Landing

Bedroom 1: 25'1 x 12'1 (7.65m x 3.69m) Dressing Area: 9'1 x 9'1 (2.77m x 2.77m) En Suite Shower Room: 8'0 x 6'1 (2.44m x 1.86m)

Bedroom 5: 8'1 x 5'1 (2.47m x 1.55m)