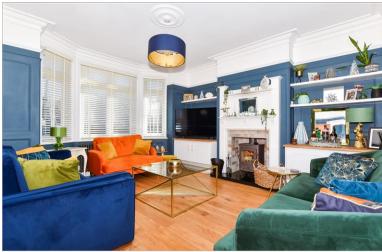

#### **GROUND FLOOR**

Entrance Hall

Lounge: 14'1 x 11'1 (4.30m x 3.38m) Snug: 10'1 x 10'1 (3.08m x 3.08m) Dining Area: 15'0 x 11'0 (4.58m x 3.36m) Kitchen: 17'1 x 14'1 (5.21m x 4.30m) Utility Room: 11'0 x 5'0 (3.36m x 1.53m) Shower Room: 6'1 x 5'1 (1.86m x 1.55m)

# **Main features**

- Stunning Edwardian family home with a wealth of period features
- Sympathetically renovated by the current owners to a high standard
- Superb kitchen extension to the rear, creating a superb open plan entertaining space
- Spacious accommodation spread over 4 floors
- Short walk to sought after Loose Primary School, local shops and amenities