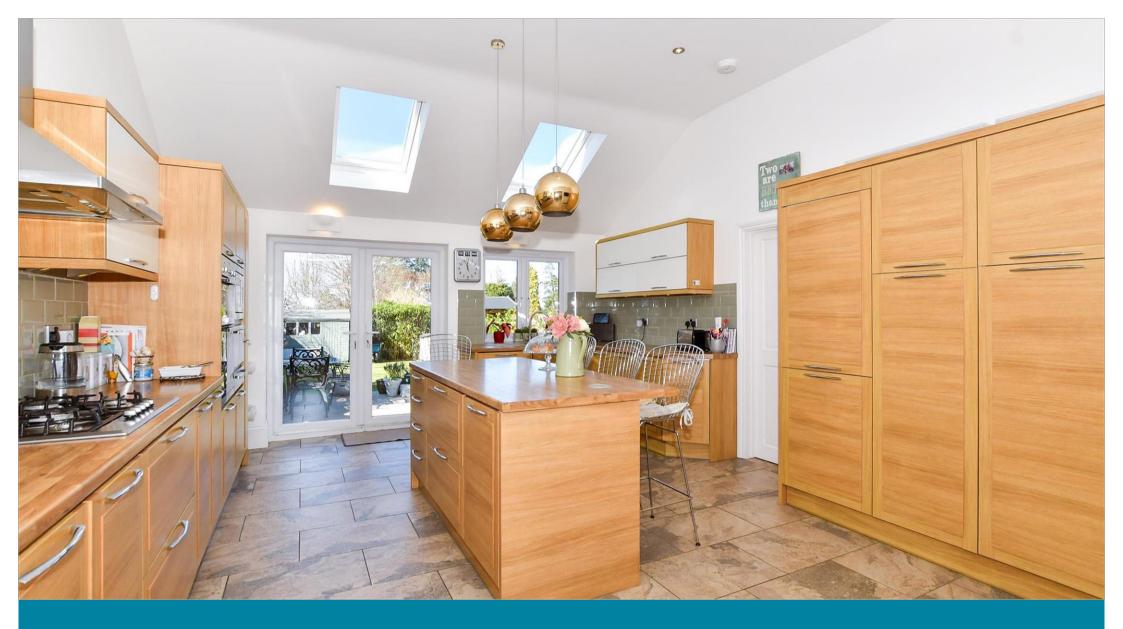

#### **GROUND FLOOR**

Entrance Hall

Lounge: 14'1 x 11'1 (4.30m x 3.38m) Snug: 10'1 x 10'1 (3.08m x 3.08m) Dining Area: 15'0 x 11'0 (4.58m x 3.36m) Kitchen: 17'1 x 14'1 (5.21m x 4.30m) Utility Room: 11'0 x 5'0 (3.36m x 1.53m) Shower Room: 6'1 x 5'1 (1.86m x 1.55m)