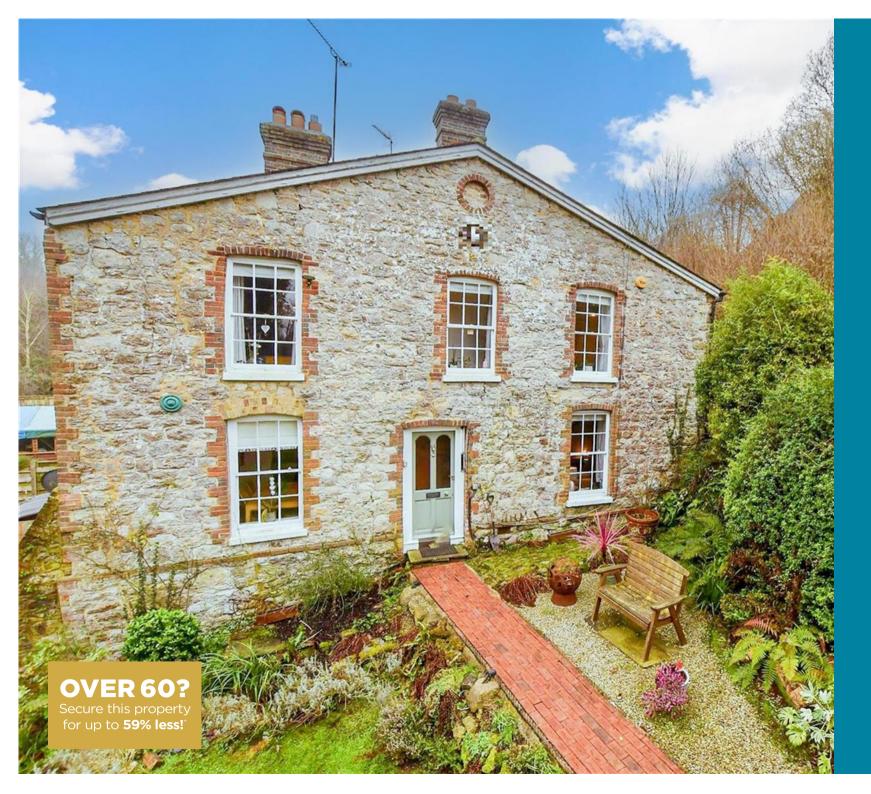

**Price £560,000** 

**Freehold** 

2x 🕮 1x 亡 1x 🖽

Salts Lane, Loose, Maidstone, Kent, ME15

**Basement** 

Approx. 15.8 sq. metres (170.6 sq. feet)

**Ground Floor** 

Approx. 31.1 sq. metres (334.6 sq. feet)

# **Address**

Salts Lane, Loose, Maidstone, Kent, ME15