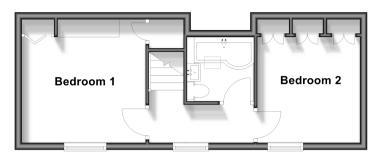

## FIRST FLOOR

Landing

Bedroom 1: 12'0 x 11'1 (3.66m x 3.38m) Bedroom 2: 9'1 x 9'1 (2.77m x 2.77m) Bathroom: 6'1 x 6'0 (1.86m x 1.83m)