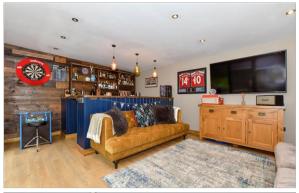

### OUTBUILDING

Room 1: 13'1 x 11'1 (3.99m x 3.38m) Cloakroom: 7'1 x 4'0 (2.16m x 1.22m)

#### **OUTBUILDING 2**

Room 2: 18'0 x 13'1 (5.49m x 3.99m)