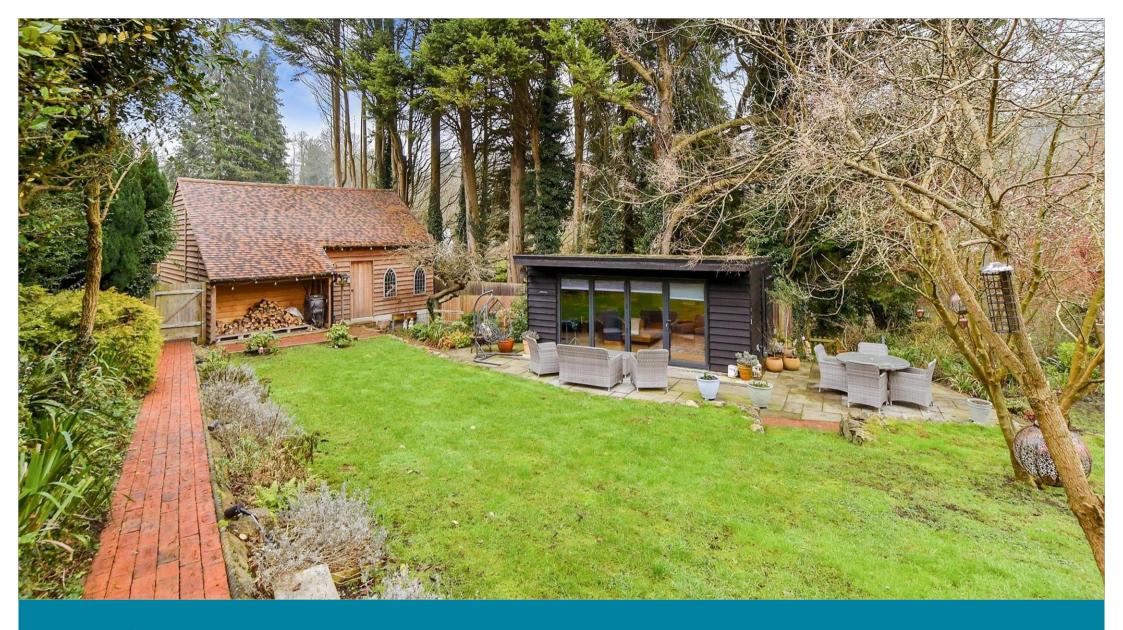

### OUTBUILDING

Room 1: 13'1 x 11'1 (3.99m x 3.38m) Cloakroom: 7'1 x 4'0 (2.16m x 1.22m)

#### **OUTBUILDING 2**

Room 2: 18'0 x 13'1 (5.49m x 3.99m)

# **Main features**

- Charming 19th century Ragstone character cottage, with a wealth of period features
- Large, private and secure rear garden
- Double garage with driveway for multiple cars
- Multiple outbuildings currently being utilised as a home office and garden bar
- Situated in the popular village of Loose, just a short walk to the village pub and the picturesque Loose Valley conservation area