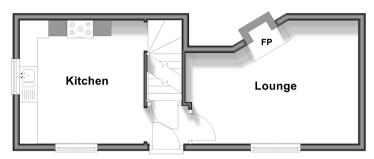

#### **GROUND FLOOR**

**Entrance Hall** 

Lounge: 16'0 x 12'1 (4.88m x 3.69m) Kitchen: 11'1 x 11'1 (3.38m x 3.38m)