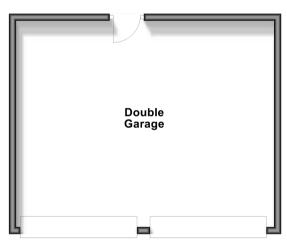

First Floor

Approx. 32.1 sq. metres (345.4 sq. feet)

Outbuilding
Approx. 15.3 sq. metres (164.9 sq. feet)

Outbuilding 2
Approx. 23.5 sq. metres (252.6 sq. feet)

Outbuilding 3
Approx. 42.3 sq. metres (455.2 sq. feet)

### **OUTBUILDING 3**

Double Garage