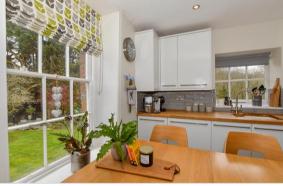

#### **GROUND FLOOR**

**Entrance Hall** 

Lounge: 16'0 x 12'1 (4.88m x 3.69m) Kitchen: 11'1 x 11'1 (3.38m x 3.38m)