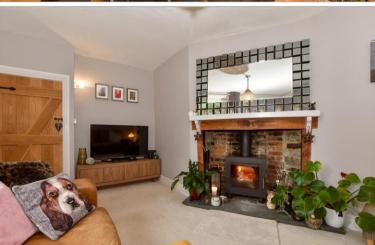

#### **GROUND FLOOR**

**Entrance Hall** 

Lounge: 16'0 x 12'1 (4.88m x 3.69m) Kitchen: 11'1 x 11'1 (3.38m x 3.38m)