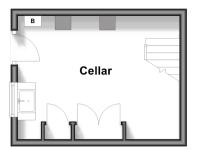

**Price £560,000** 

**Freehold** 

2x 🕮 1x 亡 1x 🖽

Salts Lane, Loose, Maidstone, Kent, ME15



**Basement** 

Approx. 15.8 sq. metres (170.6 sq. feet)



**Ground Floor** 

Approx. 31.1 sq. metres (334.6 sq. feet)



First Floor

Approx. 32.1 sq. metres (345.4 sq. feet)



Outbuilding
Approx. 15.3 sq. metres (164.9 sq. feet)



Outbuilding 2
Approx. 23.5 sq. metres (252.6 sq. feet)



Outbuilding 3
Approx. 42.3 sq. metres (455.2 sq. feet)



# **Accommodation**

#### **GROUND FLOOR**

**Entrance Hall** 

Lounge: 16'0 x 12'1 (4.88m x 3.69m) Kitchen: 11'1 x 11'1 (3.38m x 3.38m)

#### **BASEMENT**

Cellar: 14'1 x 10'1 (4.30m x 3.08m)

## FIRST FLOOR

Landing

Bedroom 1: 12'0 x 11'1 (3.66m x 3.38m) Bedroom 2: 9'1 x 9'1 (2.77m x 2.77m) Bathroom: 6'1 x 6'0 (1.86m x 1.83m)

### OUTBUILDING

Room 1: 13'1 x 11'1 (3.99m x 3.38m) Cloakroom: 7'1 x 4'0 (2.16m x 1.22m)

#### **OUTBUILDING 2**

Room 2: 18'0 x 13'1 (5.49m x 3.99m)

### **OUTBUILDING 3**