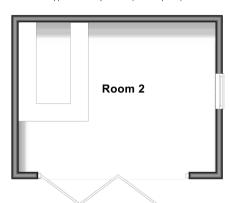

First Floor

Approx. 32.1 sq. metres (345.4 sq. feet)

Outbuilding
Approx. 15.3 sq. metres (164.9 sq. feet)

Outbuilding 2
Approx. 23.5 sq. metres (252.6 sq. feet)

Outbuilding 3
Approx. 42.3 sq. metres (455.2 sq. feet)

#### **OUTBUILDING 2**

Room 2: 18'0 x 13'1 (5.49m x 3.99m)