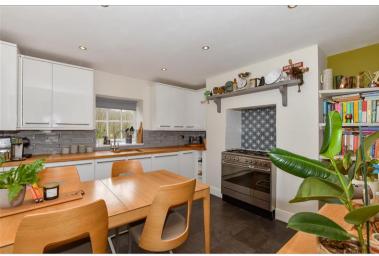

#### **GROUND FLOOR**

**Entrance Hall** 

Lounge: 16'0 x 12'1 (4.88m x 3.69m) Kitchen: 11'1 x 11'1 (3.38m x 3.38m)