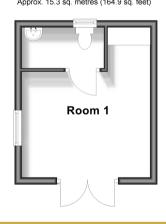

First Floor

Approx. 32.1 sq. metres (345.4 sq. feet)

Outbuilding
Approx. 15.3 sq. metres (164.9 sq. feet)

Outbuilding 2
Approx. 23.5 sq. metres (252.6 sq. feet)

Outbuilding 3
Approx. 42.3 sq. metres (455.2 sq. feet)

### OUTBUILDING

Room 1: 13'1 x 11'1 (3.99m x 3.38m) Cloakroom: 7'1 x 4'0 (2.16m x 1.22m)