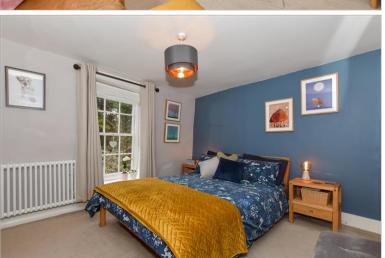

## FIRST FLOOR

Landing

Bedroom 1: 12'0 x 11'1 (3.66m x 3.38m) Bedroom 2: 9'1 x 9'1 (2.77m x 2.77m) Bathroom: 6'1 x 6'0 (1.86m x 1.83m)