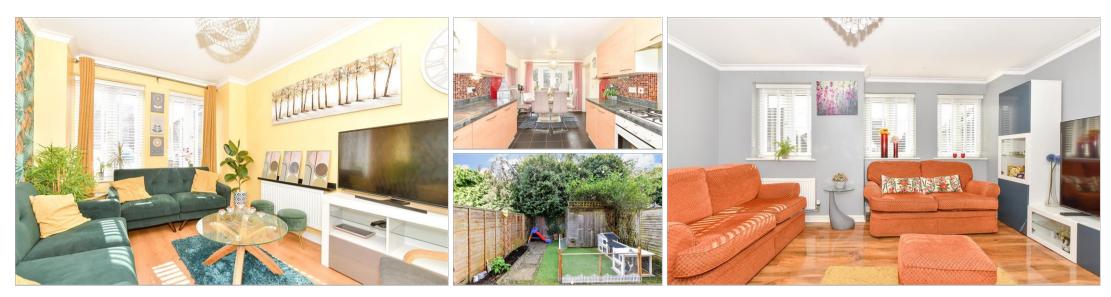

### **Main features**

- Flexible and spacious accommodation spread over 3 floors
- Private and secure rear garden
- All bedrooms are double in size
- Allocated parking to the front
- Short walk to local shops, sought after Loose Primary School and the picturesque Loose Valley conservation area

#### **GROUND FLOOR**

Entrance Hall Family Area: 12'0 x 9'0 (3.66m x 2.75m) Kitchen/Diner: 13'1 x 8'1 (3.99m x 2.47m) Utility Room: 6'0 x 5'0 (1.83m x 1.53m) Downstairs Cloakroom : 5'1 x 3'1 (1.55m x 0.94m)

#### **FIRST FLOOR**

Landing Lounge: 15'0 x 12'1 (4.58m x 3.69m) Bedroom 3: 15'0 x 8'1 (4.58m x 2.47m) Bathroom: 7'0 x 5'1 (2.14m x 1.55m)