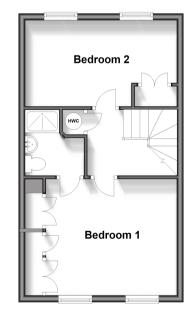

#### SECOND FLOOR

Bedroom 1: 13'0 x 11'0 (3.97m x 3.36m) En Suite Shower Room: 6'1 x 5'1 (1.86m x 1.55m) Bedroom 2: 15'0 x 8'1 (4.58m x 2.47m)

#### OUTSIDE

Front and Rear Gardens Allocated Parking

First Floor Approx, 37.7 sq. metres (405.9 sq. feet)

**Bedroom 3** 

Lounge

Second Floor Approx. 36.7 sq. metres (395.5 sq. feet)