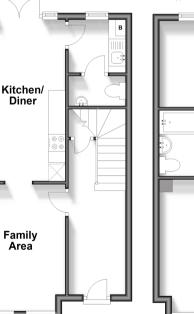

#### **GROUND FLOOR**

Entrance Hall Family Area: 12'0 x 9'0 (3.66m x 2.75m) Kitchen/Diner: 13'1 x 8'1 (3.99m x 2.47m) Utility Room: 6'0 x 5'0 (1.83m x 1.53m) Downstairs Cloakroom : 5'1 x 3'1 (1.55m x 0.94m)

#### OUTSIDE

Front and Rear Gardens Allocated Parking

First Floor Approx, 37.7 sq. metres (405.9 sq. feet)

**Bedroom 3** 

Lounge

Second Floor Approx. 36.7 sq. metres (395.5 sq. feet)