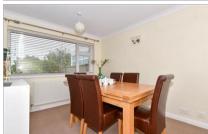

Bedroom 3/Dining Room: 10'1 x 9'1 (3.08m x 2.77m)

Shower Room: 6'0 x 5'1 (1.83m x 1.55m)