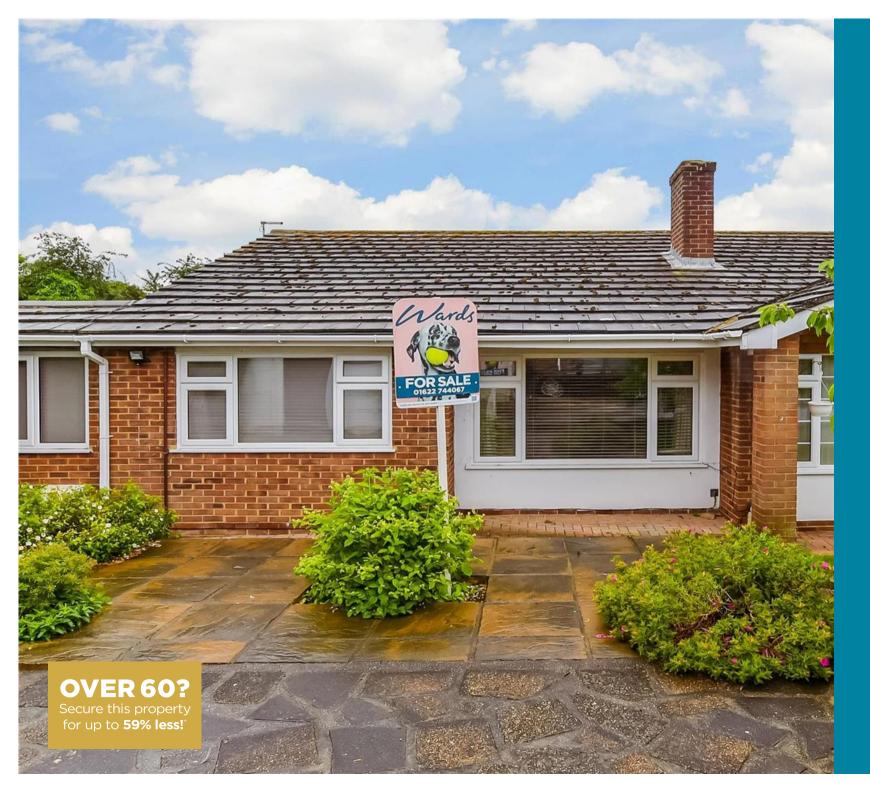

**Price £400,000** 

**Freehold** 

3x ∰ 1x 🚅 1x 🕮

Buxton Close, Maidstone, Kent, ME15

## Main features

- Bright and airy open plan kitchen and garden room, ideal for entertaining
- **Generous room sizes throughout**
- Mature, fully secluded and private rear garden offering a peaceful haven to relax in, perfect for keen gardeners
- Tucked away in a quite cul de sac in popular Loose, short walk to local shops and amenities
- **NO FORWARD CHAIN**

#### OUTSIDE

Car Port and Driveway Front and Rear Gardens