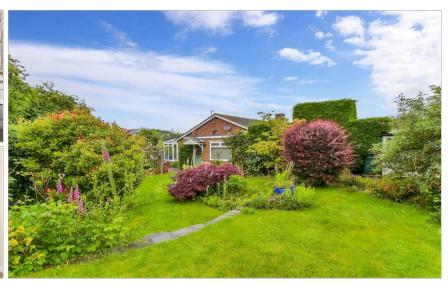

**Price £400,000** 

**Freehold** 

3x ∰ 1x 🚅 1x 🕮

Buxton Close, Maidstone, Kent, ME15











## Main features

- Bright and airy open plan kitchen and garden room, ideal for entertaining
- **Generous room sizes throughout**
- Mature, fully secluded and private rear garden offering a peaceful haven to relax in, perfect for keen gardeners
- Tucked away in a quite cul de sac in popular Loose, short walk to local shops and amenities
- **NO FORWARD CHAIN**

## **Accommodation**

### **GROUND FLOOR**

**Entrance Hall** 

**Kitchen**: 11'1 x 7'1 (3.38m x 2.16m) Garden Room: 10'0 x 9'1 (3.05m x 2.77m) Bedroom 1: 12'1 x 10'0 (3.69m x 3.05m) Bedroom 2: 12'0 x 8'0 (3.66m x 2.44m)

Lounge: 17'1 x 10'1 (5.21m x 3.08m)

Bedroom 3/Dining Room: 10'1 x 9'1 (3.08m x 2.77m)

Shower Room: 6'0 x 5'1 (1.83m x 1.55m)

#### OUTSIDE

Car Port and Driveway Front and Rear Gardens

# Approx. 81.0 sq. metre