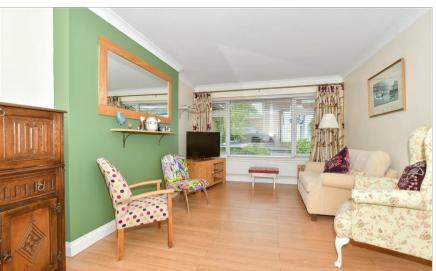

### **GROUND FLOOR**

**Entrance Hall** 

**Kitchen**: 11'1 x 7'1 (3.38m x 2.16m) Garden Room: 10'0 x 9'1 (3.05m x 2.77m) Bedroom 1: 12'1 x 10'0 (3.69m x 3.05m) Bedroom 2: 12'0 x 8'0 (3.66m x 2.44m)

Lounge: 17'1 x 10'1 (5.21m x 3.08m)