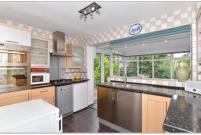

### **GROUND FLOOR**

**Entrance Hall** 

**Kitchen**: 11'1 x 7'1 (3.38m x 2.16m) Garden Room: 10'0 x 9'1 (3.05m x 2.77m) Bedroom 1: 12'1 x 10'0 (3.69m x 3.05m) Bedroom 2: 12'0 x 8'0 (3.66m x 2.44m)

Lounge: 17'1 x 10'1 (5.21m x 3.08m)