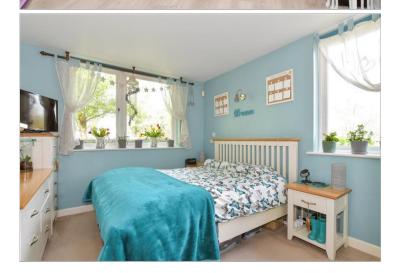

## **Main features**

- Modern ground floor apartment
- Popular village location
- Short walk to local shops, amenities and countryside
- Open plan layout, ideal for entertaining
- NO FORWARD CHAIN

#### Hallway

Lounge: 16'5 x 10'6 (5.01m x 3.20m) Kitchen/Breakfast Area: 10'5 x 6'9 (3.18m x 2.06m)

Bedroom: 12'5 x 9'10 (3.79m x 3.00m) Bathroom: 7'5 x 6'1 (2.26m x 1.86m)