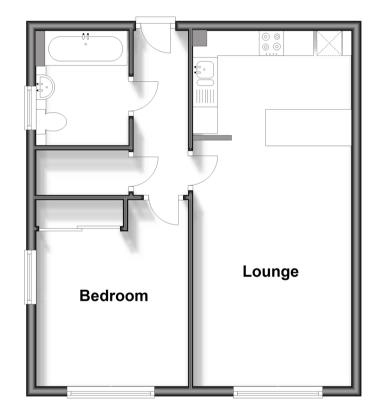

# **Ground Floor**

Approx. 46.0 sq. metres (494.9 sq. feet)

## Accommodation

## **GROUND FLOOR**

#### Hallway

Lounge: 16'5 x 10'6 (5.01m x 3.20m) Kitchen/Breakfast Area: 10'5 x 6'9 (3.18m x 2.06m)

Bedroom: 12'5 x 9'10 (3.79m x 3.00m) Bathroom: 7'5 x 6'1 (2.26m x 1.86m)