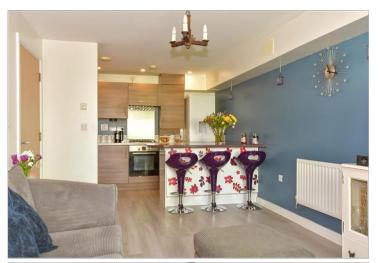

## **Main features**

- Modern ground floor apartment
- Popular village location
- Short walk to local shops, amenities and countryside
- Open plan layout, ideal for entertaining
- NO FORWARD CHAIN

#### Hallway

Lounge: 16'5 x 10'6 (5.01m x 3.20m) Kitchen/Breakfast Area: 10'5 x 6'9 (3.18m x 2.06m)

Bedroom: 12'5 x 9'10 (3.79m x 3.00m) Bathroom: 7'5 x 6'1 (2.26m x 1.86m)