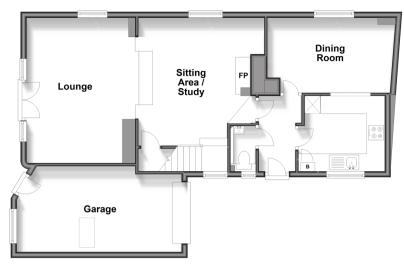

#### **Split Level Ground Floor**

Approx. 77.8 sq. metres (837.0 sq. feet)

Split Level First Floor Approx. 65.8 sq. metres (708.7 sq. feet)

Second Floor
Approx. 15.7 sq. metres (168.8 sq. feet)

# **Accommodation**

#### SPLIT LEVEL GROUND FLOOR

**Entrance Hall** 

**Downstairs Cloakroom**: 5'2 x 2'8 (1.58m x 0.81m)

Kitchen: 8'10 x 8'4 (2.69m x 2.54m)
Dining Room: 14'6 x 8'3 (4.42m x 2.52m)
Sitting Area/Study: 16'2 x 11'5 (4.93m x 3.48m)

Lounge: 17'4 x 14'3 (5.29m x 4.35m)