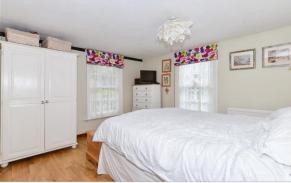

# SPLIT LEVEL FIRST FLOOR

Landing

Bedroom 1: 11'9 x 11'8 (3.58m x 3.56m)

En Suite Bathroom: 7'4 x 5'4 (2.24m x 1.63m)

Bedroom 2: 12'8 x 9'0 (3.86m x 2.75m) Bedroom 3: 13'7 x 8'3 (4.14m x 2.52m) Bedroom 4: 9'1 x 7'1 (2.77m x 2.16m) Shower Room: 5'6 x 5'1 (1.68m x 1.55m)