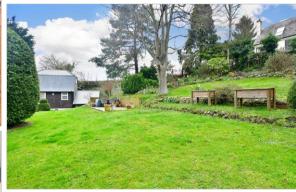

# **OUTSIDE**

Garage and Driveway Side and Rear Gardens Summer House

# **Main features**

- Beautiful period home with a wealth of charm and character features throughout
- Useful loft room, ideal for a study, or a snug
- Mature & private rear garden with summer house
- Spacious split level, open plan lounge and sitting area/study, complete with log burner
- Popular Loose village conservation area location, with scenic countryside views & country pub