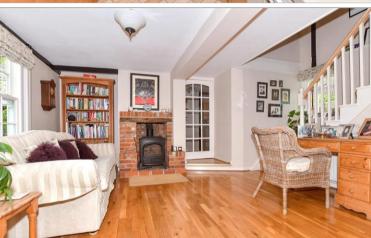

#### SPLIT LEVEL GROUND FLOOR

**Entrance Hall** 

**Downstairs Cloakroom**: 5'2 x 2'8 (1.58m x 0.81m)

Kitchen: 8'10 x 8'4 (2.69m x 2.54m)
Dining Room: 14'6 x 8'3 (4.42m x 2.52m)
Sitting Area/Study: 16'2 x 11'5 (4.93m x 3.48m)

Lounge: 17'4 x 14'3 (5.29m x 4.35m)

# **Main features**

- Beautiful period home with a wealth of charm and character features throughout
- Useful loft room, ideal for a study, or a snug
- Mature & private rear garden with summer house
- Spacious split level, open plan lounge and sitting area/study, complete with log burner
- Popular Loose village conservation area location, with scenic countryside views & country pub