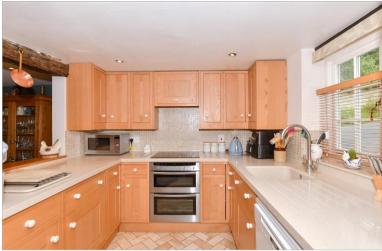

#### SPLIT LEVEL GROUND FLOOR

**Entrance Hall** 

**Downstairs Cloakroom**: 5'2 x 2'8 (1.58m x 0.81m)

Kitchen: 8'10 x 8'4 (2.69m x 2.54m)
Dining Room: 14'6 x 8'3 (4.42m x 2.52m)
Sitting Area/Study: 16'2 x 11'5 (4.93m x 3.48m)