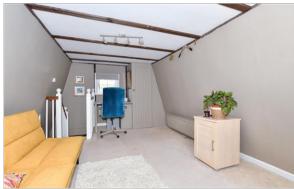

## SECOND FLOOR

**Loft Room**: 16'6 x 9'6 (5.03m x 2.90m)

# **Main features**

- Beautiful period home with a wealth of charm and character features throughout
- Useful loft room, ideal for a study, or a snug
- Mature & private rear garden with summer house
- Spacious split level, open plan lounge and sitting area/study, complete with log burner
- Popular Loose village conservation area location, with scenic countryside views & country pub