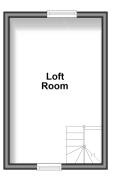

#### **Split Level Ground Floor**

Approx. 77.8 sq. metres (837.0 sq. feet)

Split Level First Floor Approx. 65.8 sq. metres (708.7 sq. feet)

Second Floor
Approx. 15.7 sq. metres (168.8 sq. feet)

## SECOND FLOOR

**Loft Room**: 16'6 x 9'6 (5.03m x 2.90m)