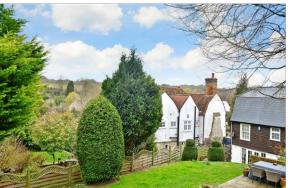

# **Main features**

- Beautiful period home with a wealth of charm and character features throughout
- Useful loft room, ideal for a study, or a snug
- Mature & private rear garden with summer house
- Spacious split level, open plan lounge and sitting area/study, complete with log burner
- Popular Loose village conservation area location, with scenic countryside views & country pub