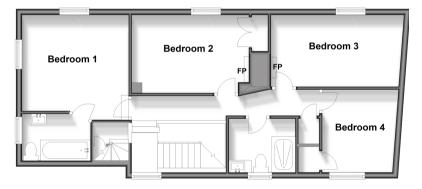

#### **Split Level Ground Floor**

Approx. 77.8 sq. metres (837.0 sq. feet)

Split Level First Floor Approx. 65.8 sq. metres (708.7 sq. feet)

Second Floor
Approx. 15.7 sq. metres (168.8 sq. feet)

# SPLIT LEVEL FIRST FLOOR

Landing

Bedroom 1: 11'9 x 11'8 (3.58m x 3.56m)

En Suite Bathroom: 7'4 x 5'4 (2.24m x 1.63m)

Bedroom 2: 12'8 x 9'0 (3.86m x 2.75m) Bedroom 3: 13'7 x 8'3 (4.14m x 2.52m) Bedroom 4: 9'1 x 7'1 (2.77m x 2.16m) Shower Room: 5'6 x 5'1 (1.68m x 1.55m)