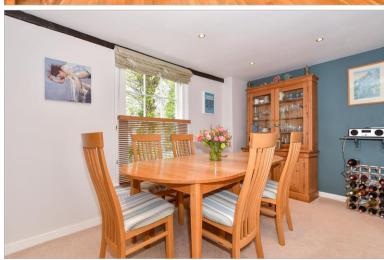

#### SPLIT LEVEL GROUND FLOOR

**Entrance Hall** 

**Downstairs Cloakroom**: 5'2 x 2'8 (1.58m x 0.81m)

Kitchen: 8'10 x 8'4 (2.69m x 2.54m)
Dining Room: 14'6 x 8'3 (4.42m x 2.52m)
Sitting Area/Study: 16'2 x 11'5 (4.93m x 3.48m)