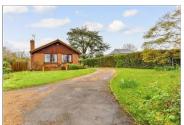

Price £580,000 Freehold

3x 🕮 2x 🚅 2x 🕮

Wheelers Lane, Linton, Maidstone, Kent, ME17















### Main features

- Fantastic size bungalow on a generous plot
- Useful study, that could be utilised as a 4th bedroom
- Spacious kitchen & dining area, a sociable space for entertaining
- Picturesque semi rural location
- Short drive to local shops & amenities

# **Accommodation**

#### **GROUND FLOOR**

**Entrance Hall** 

Lounge: 20'0 x 11'0 (6.10m x 3.36m) Snug: 12'1 x 12'1 (3.69m x 3.69m) Dining Area: 19'0 x 9'1 (5.80m x 2.77m) Kitchen: 13'0 x 9'1 (3.97m x 2.77m) Study: 9'1 x 8'1 (2.77m x 2.47m) Bedroom 1: 22'0 x 11'0 up to fitted wardrobes (6.71m x 3.36m)

En Suite Shower Room: 8'1  $\times$  8'0 (2.47m  $\times$ 

2.44m)

Bedroom 2: 11'1 x 9'1 (3.38m x 2.77m) Bedroom 3: 11'0 x 9'1 (3.36m x 2.77m) Bathroom: 9'1 x 9'1 (2.77m x 2.77m)

#### **OUTBUILDING**

Garage

#### **