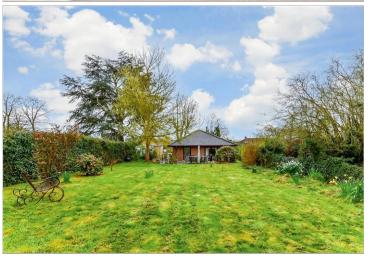

Price £580,000 Freehold

3x 🕮 2x 🚅 2x 🕮

Wheelers Lane, Linton, Maidstone, Kent, ME17















### Main features

- Fantastic size bungalow on a generous plot
- Useful study, that could be utilised as a 4th bedroom
- Spacious kitchen & dining area, a sociable space for entertaining
- Picturesque semi rural location
- Short drive to local shops & amenities

# **Accommodation**

#### **GROUND FLOOR**

**Entrance Hall** 

Lounge: 20'0 x 11'0 (6.10m x 3.36m) Snug: 12'1 x 12'1 (3.69m x 3.69m) Dining Area: 19'0 x 9'1 (5.80m x 2.77m) Kitchen: 13'0 x 9'1 (3.97m x 2.77m) Study: 9'1 x 8'1 (2.77m x 2.47m) Bedroom 1: 22'0 x 11'0 up to fitted wardrobes (6.71m x 3.36m)

En Suite Shower Room: 8'1  $\times$  8'0 (2.47m  $\times$ 

2.44m)

Bedroom 2: 11'1 x 9'1 (3.38m x 2.77m) Bedroom 3: 11'0 x 9'1 (3.36m x 2.77m) Bathroom: 9'1 x 9'1 (2.77m x 2.77m)

#### **OUTBUILDING**

Garage

#### **OUTSIDE**