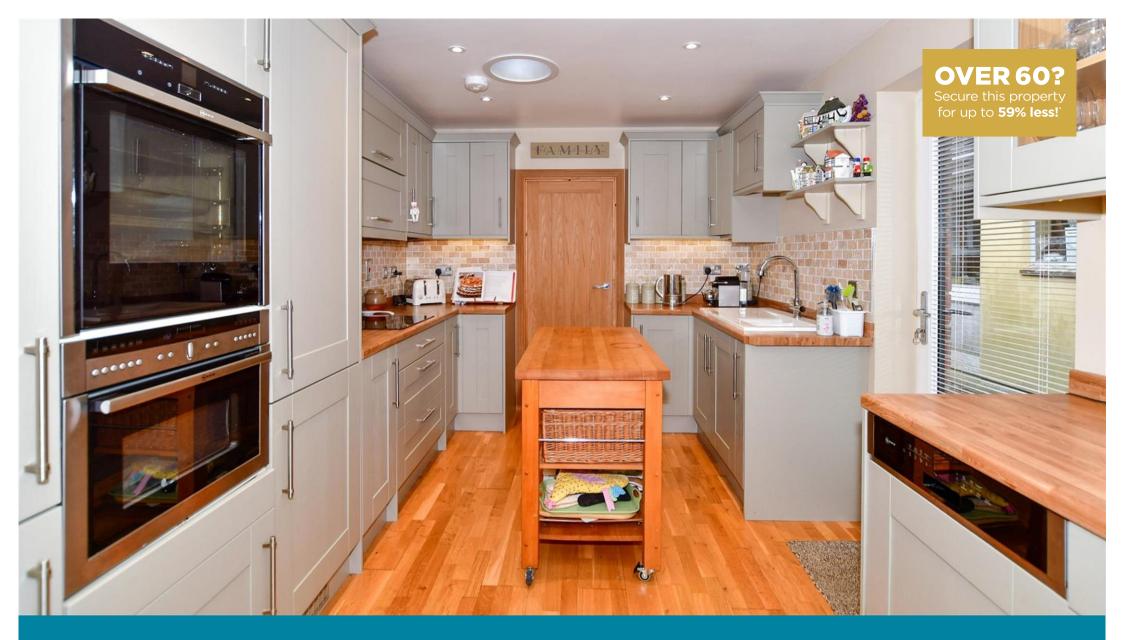

#### **GROUND FLOOR**

**Entrance Hall** 

Lounge: 20'0 x 11'0 (6.10m x 3.36m) Snug: 12'1 x 12'1 (3.69m x 3.69m) Dining Area: 19'0 x 9'1 (5.80m x 2.77m) Kitchen: 13'0 x 9'1 (3.97m x 2.77m) Study: 9'1 x 8'1 (2.77m x 2.47m) Bedroom 1: 22'0 x 11'0 up to fitted wardrobes (6.71m x 3.36m)