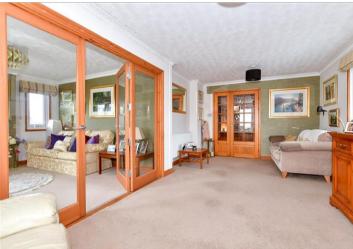

#### **GROUND FLOOR**

**Entrance Hall** 

Lounge: 20'0 x 11'0 (6.10m x 3.36m) Snug: 12'1 x 12'1 (3.69m x 3.69m) Dining Area: 19'0 x 9'1 (5.80m x 2.77m) Kitchen: 13'0 x 9'1 (3.97m x 2.77m) Study: 9'1 x 8'1 (2.77m x 2.47m) Bedroom 1: 22'0 x 11'0 up to fitted wardrobes (6.71m x 3.36m)