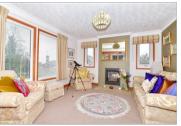

#### **GROUND FLOOR**

**Entrance Hall** 

Lounge: 20'0 x 11'0 (6.10m x 3.36m) Snug: 12'1 x 12'1 (3.69m x 3.69m) Dining Area: 19'0 x 9'1 (5.80m x 2.77m) Kitchen: 13'0 x 9'1 (3.97m x 2.77m) Study: 9'1 x 8'1 (2.77m x 2.47m) Bedroom 1: 22'0 x 11'0 up to fitted wardrobes (6.71m x 3.36m)