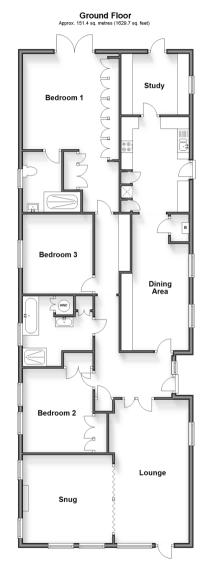

# **Accommodation**

#### **GROUND FLOOR**

**Entrance Hall** 

Lounge: 20'0 x 11'0 (6.10m x 3.36m) Snug: 12'1 x 12'1 (3.69m x 3.69m) Dining Area: 19'0 x 9'1 (5.80m x 2.77m) Kitchen: 13'0 x 9'1 (3.97m x 2.77m) Study: 9'1 x 8'1 (2.77m x 2.47m) Bedroom 1: 22'0 x 11'0 up to fitted wardrobes (6.71m x 3.36m)

En Suite Shower Room: 8'1  $\times$  8'0 (2.47m  $\times$ 

2.44m)

Bedroom 2: 11'1 x 9'1 (3.38m x 2.77m) Bedroom 3: 11'0 x 9'1 (3.36m x 2.77m) Bathroom: 9'1 x 9'1 (2.77m x 2.77m)