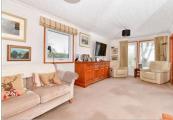

#### **GROUND FLOOR**

**Entrance Hall** 

Lounge: 20'0 x 11'0 (6.10m x 3.36m) Snug: 12'1 x 12'1 (3.69m x 3.69m) Dining Area: 19'0 x 9'1 (5.80m x 2.77m) Kitchen: 13'0 x 9'1 (3.97m x 2.77m) Study: 9'1 x 8'1 (2.77m x 2.47m) Bedroom 1: 22'0 x 11'0 up to fitted wardrobes (6.71m x 3.36m)