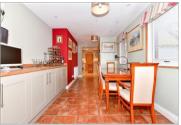

#### **GROUND FLOOR**

**Entrance Hall** 

Lounge: 20'0 x 11'0 (6.10m x 3.36m) Snug: 12'1 x 12'1 (3.69m x 3.69m) Dining Area: 19'0 x 9'1 (5.80m x 2.77m) Kitchen: 13'0 x 9'1 (3.97m x 2.77m) Study: 9'1 x 8'1 (2.77m x 2.47m) Bedroom 1: 22'0 x 11'0 up to fitted wardrobes (6.71m x 3.36m)