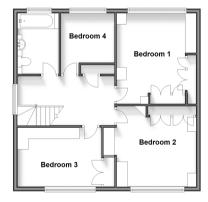

## Accommodation

#### FIRST FLOOR

Landing Bedroom 1: 12'1 x 12'0 (3.69m x 3.66m) Bedroom 2: 12'0 x 11'1 (3.66m x 3.38m) Bedroom 3: 12'0 x 8'1 (3.66m x 2.47m) Bedroom 4: 9'1 x 7'1 (2.77m x 2.16m) Bathroom: 9'1 x 6'0 (2.77m x 1.83m)

Appliances & services are untested, dimensions are approximate and floor plans are not to scale