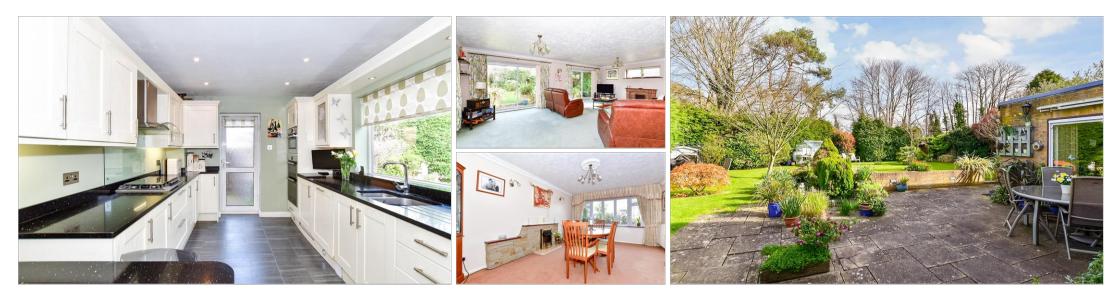

### **Main features**

- Generous room sizes throughout
- Useful and spacious study, ideal for those who work from home
- Mature and private rear garden
- Ready to move into yet still offering extension potential, subject to planning and consents
- Located in a popular and quiet cul de sac, short walk to popular primary schools, local shops and the picturesque Loose Valley conservation area

#### **GROUND FLOOR**

Entrance Porch Hallway Dining Room: 16'0 x 11'1 (4.88m x 3.38m) Study: 19'1 x 10'1 (5.82m x 3.08m) Snug: 12'0 x 8'1 (3.66m x 2.47m) Lounge: 24'0 x 14'0 (7.32m x 4.27m) Kitchen/Breakfast Room: 14'1 x 9'0 (4.30m x 2.75m) Shower Room: 6'1 x 5'1 (1.86m x 1.55m)

#### OUTSIDE

Garage and Driveway Rear Garden Greenhouse Shed