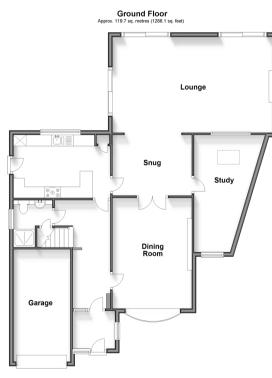

## Accommodation

#### **GROUND FLOOR**

Entrance Porch Hallway Dining Room: 16'0 x 11'1 (4.88m x 3.38m) Study: 19'1 x 10'1 (5.82m x 3.08m) Snug: 12'0 x 8'1 (3.66m x 2.47m) Lounge: 24'0 x 14'0 (7.32m x 4.27m) Kitchen/Breakfast Room: 14'1 x 9'0 (4.30m x 2.75m) Shower Room: 6'1 x 5'1 (1.86m x 1.55m)

#### OUTSIDE

Garage and Driveway Rear Garden Greenhouse Shed

Appliances & services are untested, dimensions are approximate and floor plans are not to scale