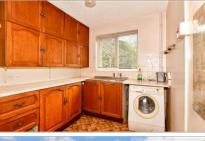

#### **GROUND FLOOR**

**Entrance Hall** 

Lounge: 14'10 x 12'5 (4.52m x 3.79m) Dining Area: 10'7 x 6'6 (3.23m x 1.98m) **Kitchen**: 10'7 x 7'6 (3.23m x 2.29m) Bedroom 1: 14'9 x 10'0 (4.50m x 3.05m) Bathroom: 10'9 x 5'1 (3.28m x 1.55m)