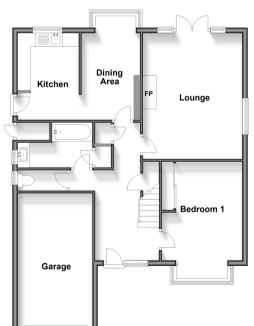

## **Accommodation**

#### **GROUND FLOOR**

**Entrance Hall** 

Lounge: 14'10 x 12'5 (4.52m x 3.79m) Dining Area: 10'7 x 6'6 (3.23m x 1.98m) **Kitchen**: 10'7 x 7'6 (3.23m x 2.29m) Bedroom 1: 14'9 x 10'0 (4.50m x 3.05m) Bathroom: 10'9 x 5'1 (3.28m x 1.55m)

Separate Toilet

### OUTSIDE

Garage and Driveway Front and Rear Garden Shed

# **Ground Floor**