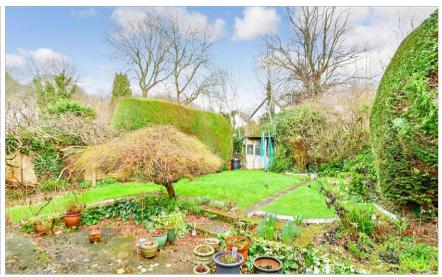

**Price £375,000** 

**Freehold** 

3x ∰ 1x 🚅 1x 🕮

Shernolds, Maidstone, Kent, ME15











## Main features

- Opportunity to redecorate and create your dream home
- Private and enclosed rear garden, perfect for the summer months
- Short walk to sought after primary schools, local shops and amenities
- **■** Picturesque Loose Valley conservation area nearby
- NO FORWARD CHAIN

## **Accommodation**

#### **GROUND FLOOR**

**Entrance Hall** 

Lounge: 14'10 x 12'5 (4.52m x 3.79m) Dining Area: 10'7 x 6'6 (3.23m x 1.98m) **Kitchen**: 10'7 x 7'6 (3.23m x 2.29m) Bedroom 1: 14'9 x 10'0 (4.50m x 3.05m) Bathroom: 10'9 x 5'1 (3.28m x 1.55m)

Separate Toilet

#### FIRST FLOOR

Landing

Bedroom 2: 13'5 x 12'4 (4.09m x 3.76m) Bedroom 3: 10'8 x 10'1 (3.25m x 3.08m)

Eaves 1 Eaves 2

### OUTSIDE

Garage and Driveway Front and Rear Garden Shed

# **Ground Floor**



#### First Floor Approx. 31