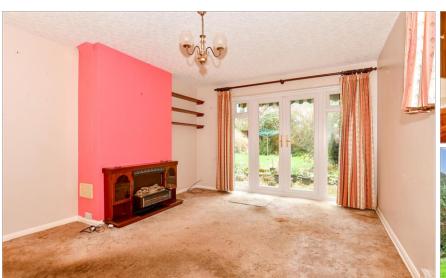

#### **GROUND FLOOR**

**Entrance Hall** 

Lounge: 14'10 x 12'5 (4.52m x 3.79m) Dining Area: 10'7 x 6'6 (3.23m x 1.98m) **Kitchen**: 10'7 x 7'6 (3.23m x 2.29m) Bedroom 1: 14'9 x 10'0 (4.50m x 3.05m) Bathroom: 10'9 x 5'1 (3.28m x 1.55m)