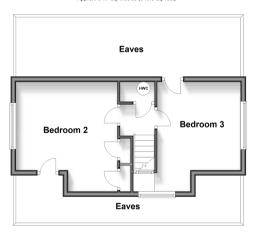

#### FIRST FLOOR

Landing

Bedroom 2: 13'5 x 12'4 (4.09m x 3.76m) Bedroom 3: 10'8 x 10'1 (3.25m x 3.08m)

Eaves 1 Eaves 2

#### First Floor Approx. 31.7 sq. metres (340.8 sq. feet)