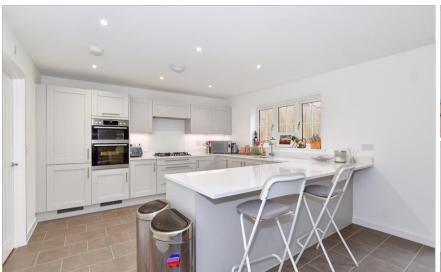

### **GROUND FLOOR**

Entrance Hall

Downstairs Cloakroom: 5'1 x 3'1 (1.55m x 0.94m)

Lounge: 15'1 x 14'1 (4.60m x 4.30m)

Study: 10'0 x 9'0 (3.05m x 2.75m)

Kitchen/Diner: 31'1 x 13'0 (9.48m x 3.97m)

Utility Room: 10'0 x 6'1 (3.05m x 1.86m)