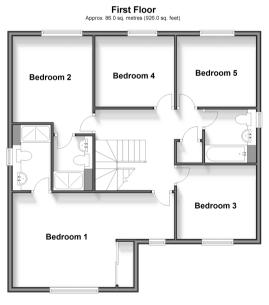

#### FIRST FLOOR

Landing

Bedroom 1: 20'1 x 12'0 (6.13m x 3.66m)

En Suite Shower Room 1: 8'1 x 4'1 (2.47m x 1.25m)

Bedroom 2: 12'1 x 10'0 (3.69m x 3.05m)

En Suite Shower Room 2: 6'1 x 4'1 (1.86m x 1.25m)

Bedroom 3: 10'0 x 9'0 (3.05m x 2.75m)

Bedroom 4: 10'0 x 9'1 (3.05m x 2.77m)

Bedroom 5: 10'0 x 9'0 (3.05m x 2.75m)

Bathroom: 6'1 x 6'1 (1.86m x 1.86m)