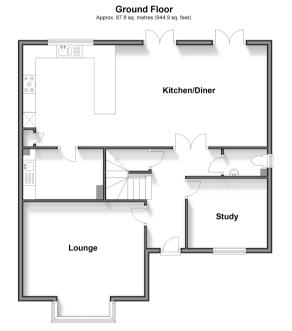

# **Accommodation**

### **GROUND FLOOR**

Entrance Hall

Downstairs Cloakroom: 5'1 x 3'1 (1.55m x 0.94m)

Lounge: 15'1 x 14'1 (4.60m x 4.30m)

Study: 10'0 x 9'0 (3.05m x 2.75m)

Kitchen/Diner: 31'1 x 13'0 (9.48m x 3.97m)

Utility Room: 10'0 x 6'1 (3.05m x 1.86m)