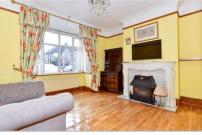

### FIRST FLOOR

Landing

Bedroom 1: 13'1 x 12'1 (3.99m x 3.69m) Bedroom 2: 13'1 x 13'1 (3.99m x 3.99m) Bedroom 3: 9'1 x 7'1 (2.77m x 2.16m) Bathroom