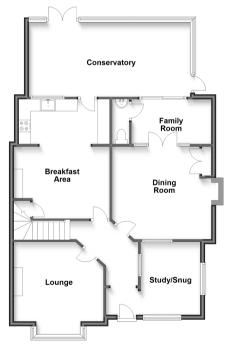

## **GROUND FLOOR**

Entrance Hall

Study/Snug: 10'0 x 8'0 (3.05m x 2.44m) Lounge: 13'1 x 12'1 (3.99m x 3.69m) Dining Room: 13'1 x 13'0 (3.99m x 3.97m) Family Room: 11'0 x 6'0 (3.36m x 1.83m)

Downstairs Cloakroom: 6'0 x 2'1 (1.83m x 0.64m) Kitchen: 12'1 x 6'0 (3.69m x 1.83m)

Breakfast Area: 13'0 x 9'1 (3.97m x 2.77m) Conservatory: 22'0 x 10'0 (6.71m x 3.05m)

### Ground Floor pprox. 98.0 sq. metres (1054.5 sq. feet)