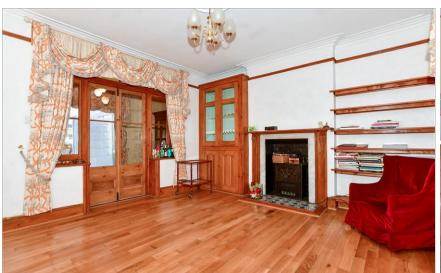

## **GROUND FLOOR**

Entrance Hall

Study/Snug: 10'0 x 8'0 (3.05m x 2.44m) Lounge: 13'1 x 12'1 (3.99m x 3.69m) Dining Room: 13'1 x 13'0 (3.99m x 3.97m) Family Room: 11'0 x 6'0 (3.36m x 1.83m)

Downstairs Cloakroom: 6'0 x 2'1 (1.83m x 0.64m) Kitchen: 12'1 x 6'0 (3.69m x 1.83m)