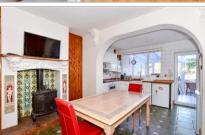

## **GROUND FLOOR**

Entrance Hall

Study/Snug: 10'0 x 8'0 (3.05m x 2.44m) Lounge: 13'1 x 12'1 (3.99m x 3.69m) Dining Room: 13'1 x 13'0 (3.99m x 3.97m) Family Room: 11'0 x 6'0 (3.36m x 1.83m)

Downstairs Cloakroom: 6'0 x 2'1 (1.83m x 0.64m) Kitchen: 12'1 x 6'0 (3.69m x 1.83m)

Breakfast Area: 13'0 x 9'1 (3.97m x 2.77m) Conservatory: 22'0 x 10'0 (6.71m x 3.05m)