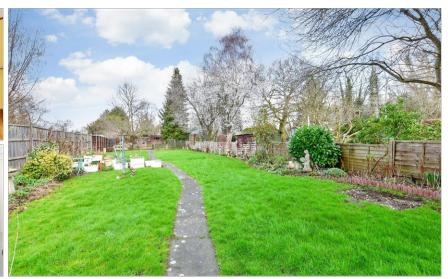

### **OUTSIDE**

Off Road Parking Front and Rear Gardens Workshop: 22'1 x 11'0 (6.74m x 3.36m)