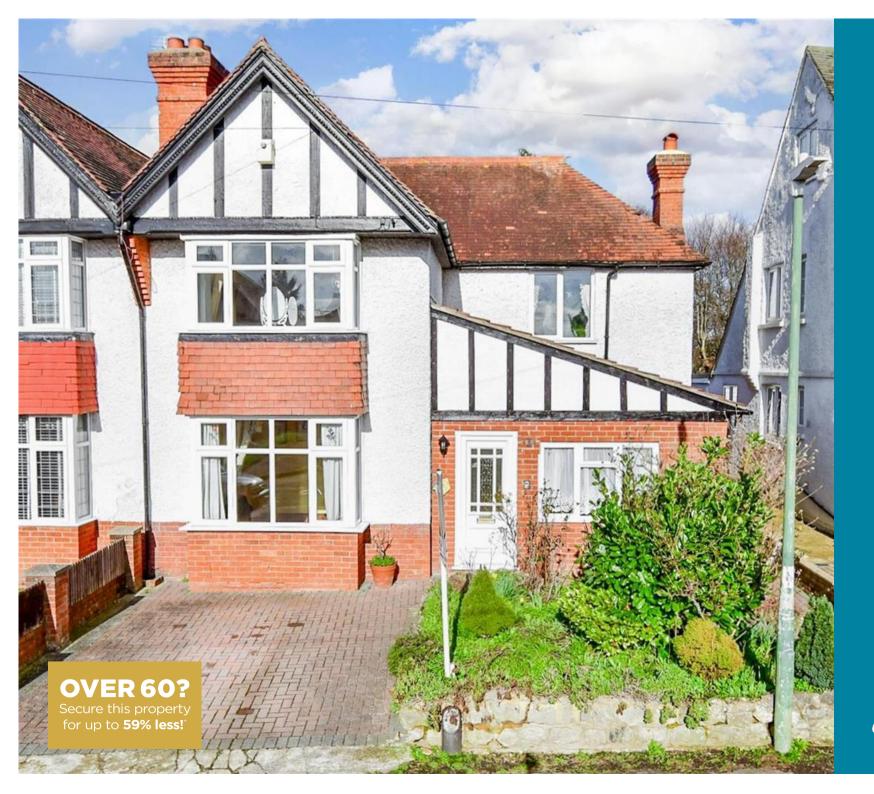

Price £450,000

**Freehold** 

3x ∰ 1x 🚅 4x 🕮

Paynes Lane, Maidstone, Kent, ME15

# Main features

- Substantially extended house with period features, offering a spacious and versatile layout
- Large garden with a useful workshop that could have multiple uses
- Lots of potential throughout to put your own stamp on and create your dream home
- Located in a sought after road, short walk to popular schools, local shops, amenities and the picturesque Loose Valley conservation area
- NO FORWARD CHAIN

### **OUTSIDE**

Off Road Parking Front and Rear Gardens Workshop: 22'1 x 11'0 (6.74m x 3.36m)