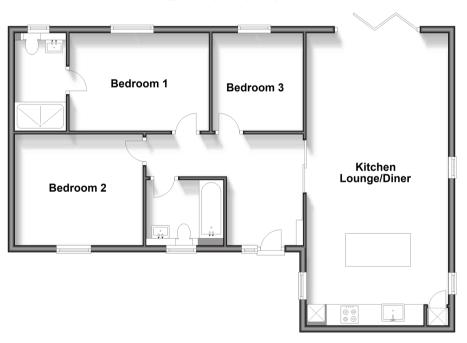

## Accommodation

### **GROUND FLOOR**

Entrance Hall Kitchen/Lounge/Diner: 27'2 x 13'7 (8.29m x 4.14m) Bedroom 1: 13'2 x 9'3 (4.02m x 2.82m) En Suite Shower Room: 8'9 x 4'9 (2.67m x 1.45m) Bedroom 2: 12'2 x 10'5 (3.71m x 3.18m) Bedroom 3: 9'3 x 8'6 (2.82m x 2.59m) Bathroom: 7'3 x 6'2 (2.21m x 1.88m)

Front and Rear Gardens Off Road Parking Electric Car Charging Point

**Ground Floor** Approx. 86.1 sq. metres (926.4 sq. feet)