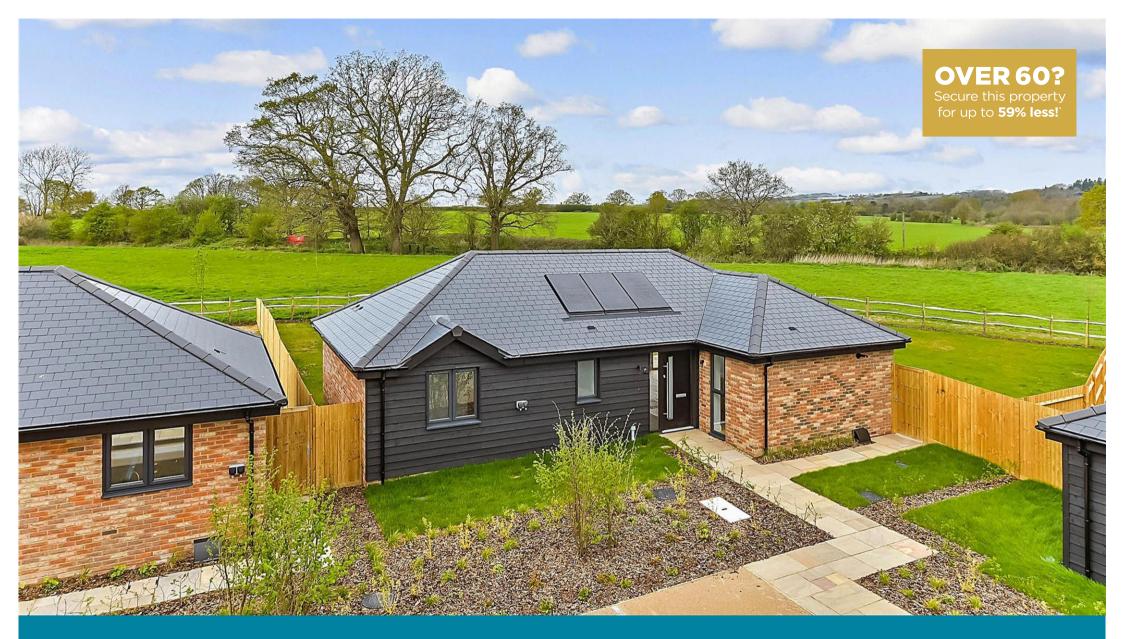

Price £575,000 Freehold

# 3x 🕮 2x 🕂 1x 📇

White House Farm Gardens, Stile Bridge Lane, Linton, Maidstone, Kent, ME17

Wards

Helping you move forwards

## **Main features**

- Exclusive development of 4 new build detached bungalows
- Eco friendly living, solar panels and electric charging point
- **10** year structural warranty
- Sociable open plan layout with bi OUTSIDE fold doors opening
- **Quiet semi rural location, on the** outskirts of villages with local shops and amenities, offering the best of both worlds

Front and Rear Gardens Off Road Parking Electric Car Charging Point

**Ground Floor** Approx. 86.1 sq. metres (926.4 sq. feet)