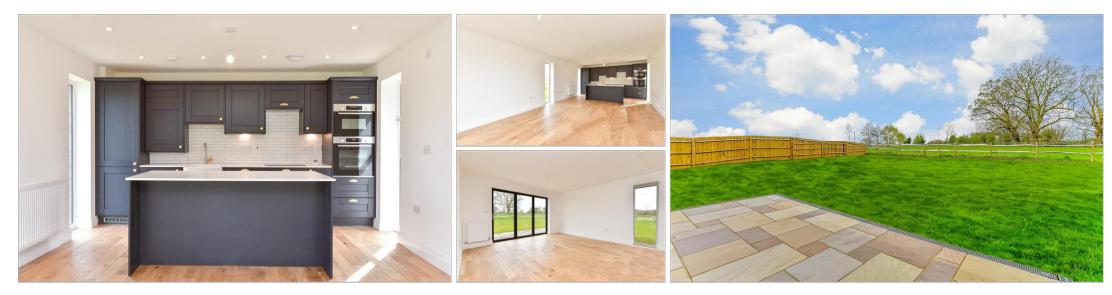

## **Main features**

- Exclusive development of 4 new build detached bungalows
- Eco friendly living, solar panels and electric charging point
- **10** year structural warranty
- Sociable open plan layout with bi OUTSIDE fold doors opening
- **Quiet semi rural location, on the** outskirts of villages with local shops and amenities, offering the best of both worlds

### **GROUND FLOOR**

Entrance Hall Kitchen/Lounge/Diner: 27'2 x 13'7 (8.29m x 4.14m) Bedroom 1: 13'2 x 9'3 (4.02m x 2.82m) En Suite Shower Room: 8'9 x 4'9 (2.67m x 1.45m) Bedroom 2: 12'2 x 10'5 (3.71m x 3.18m) Bedroom 3: 9'3 x 8'6 (2.82m x 2.59m) Bathroom: 7'3 x 6'2 (2.21m x 1.88m)