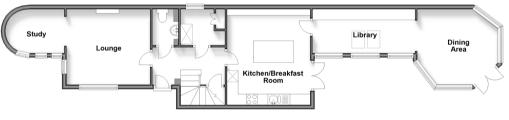

### GROUND FLOOR

Entrance Hall Downstairs Cloakroom:  $5'7 \times 3'7$  (1.70m x 1.09m) Lounge:  $12'4 \times 11'4$  (3.76m x 3.46m) Study:  $8'1 \times 6'8$  (2.47m x 2.03m) Kitchen/Breakfast Room:  $14'5 \times 12'3$  (4.40m x 3.74m) Utility Room:  $5'7 \times 5'5$  (1.70m x 1.65m) Library:  $15'2 \times 6'3$  (4.63m x 1.91m) Dining Area:  $11'5 \times 11'1$  (3.48m x 3.38m)

#### OUTSIDE

Off Road Parking Side and Rear Gardens

Ground Floor Approx. 69.7 sq. metres (750.7 sq. feet

First Floor x. 49.5 sq. metres (532.6 sq. feet)

Second Floor Approx. 18.2 sq. metres (195.5 sq. fee