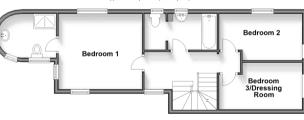

#### FIRST FLOOR

Landing Bedroom 1:  $12'4 \times 11'4$  (3.76m  $\times$  3.46m) En Suite Shower Room:  $8'8 \times 6'8$  (2.64m  $\times$  2.03m) Bedroom 2:  $17'5 \times 10'3$  (5.31m  $\times$  3.13m) Bedroom 3/Dressing Room:  $12'3 \times 7'0$  (3.74m  $\times$  2.14m) Bathroom:  $11'1 \times 5'5$  (3.38m  $\times$  1.65m)