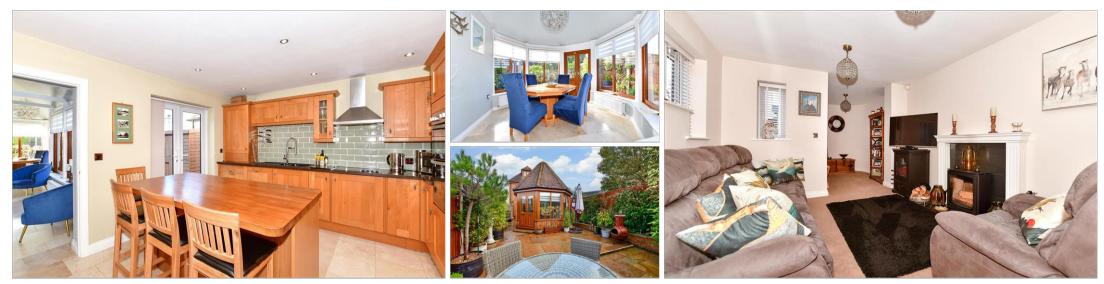

## **Main features**

- Truly unique family home, finished and presented to a high standard
- Fabulous views across Loose village to the rear
- Short walk to the charming village pub, Post Office/shop and sought after Loose Primary School
- Deceptively spacious home, arranged over 3 floors
- Picturesque Loose Valley conservation area on the doorstep for countryside walks

### GROUND FLOOR

Entrance Hall Downstairs Cloakroom:  $5'7 \times 3'7$  (1.70m x 1.09m) Lounge:  $12'4 \times 11'4$  (3.76m x 3.46m) Study:  $8'1 \times 6'8$  (2.47m x 2.03m) Kitchen/Breakfast Room:  $14'5 \times 12'3$  (4.40m x 3.74m) Utility Room:  $5'7 \times 5'5$  (1.70m x 1.65m) Library:  $15'2 \times 6'3$  (4.63m x 1.91m) Dining Area:  $11'5 \times 11'1$  (3.48m x 3.38m)