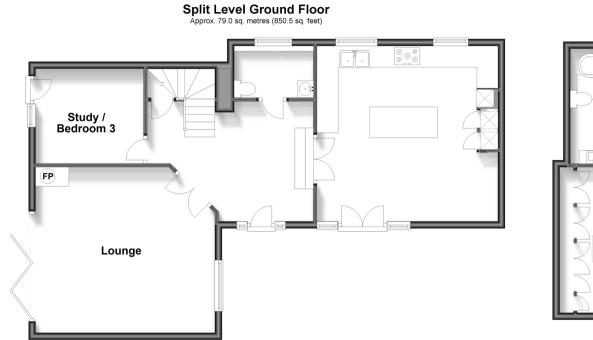

#### SPLIT LEVEL GROUND FLOOR

Entrance Hall Downstairs Cloakroom: 9'5 x 4'10 (2.87m x 1.47m) Kitchen/Diner: 16'11 x 16'6 (5.16m x 5.03m)

Lounge: 16'11 x 15'7 (5.16m x 4.75m) Study/Bedroom 3: 10'1 x 9'10 (3.08m x 3.00m)