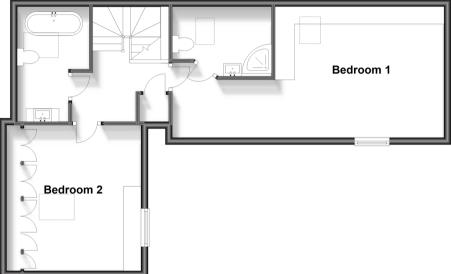

#### SPLIT LEVEL FIRST FLOOR

Landing Bedroom 1: 15'8 x 12'7 (4.78m x 3.84m) En-suite Shower Room: 9'3 x 6'8 (2.82m x 2.03m) Bedroom 2: 13'8 x 11'2 (4.17m x 3.41m) Bathroom: 9'6 x 6'7 (2.90m x 2.01m)