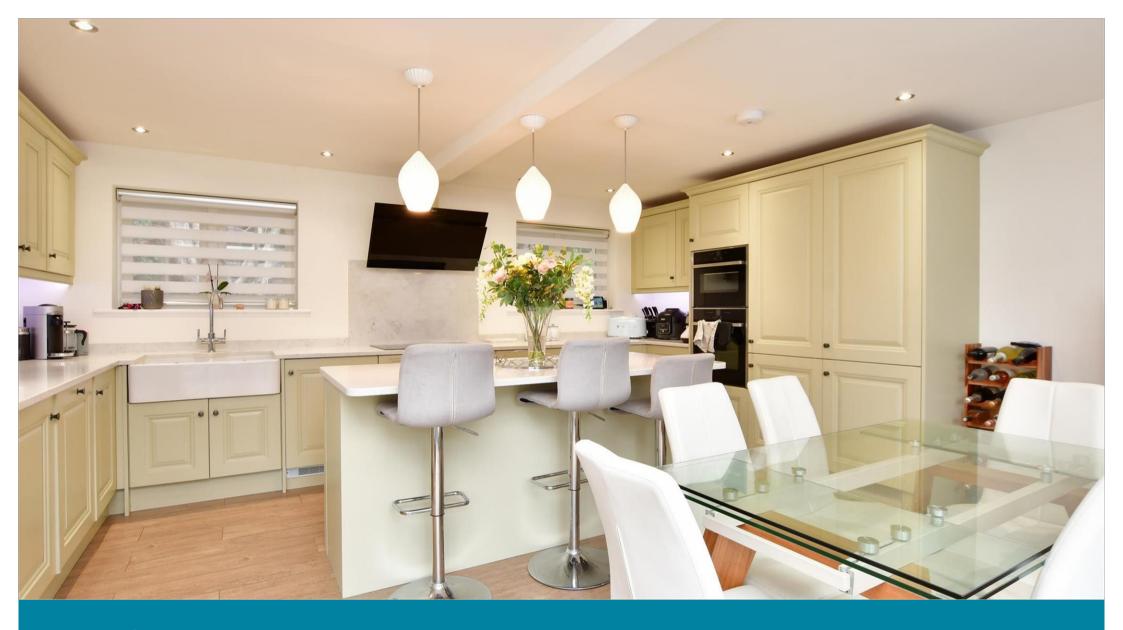

#### SPLIT LEVEL GROUND FLOOR

Entrance Hall Downstairs Cloakroom: 9'5 x 4'10 (2.87m x 1.47m) Kitchen/Diner: 16'11 x 16'6 (5.16m x 5.03m)

Lounge: 16'11 x 15'7 (5.16m x 4.75m) Study/Bedroom 3: 10'1 x 9'10 (3.08m x 3.00m)

## **Main features**

- Immaculately presented throughout
- Situated in the peaceful and quiet, semi rural village of West Farleigh
- High specification kitchen/diner with island and bi-fold doors
- Completely ready to move into with no work required
- Amazing family home, with a great entertaining space and off road parking for 3 cars