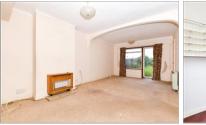

### **GROUND FLOOR**

Entrance Hall

Cloakroom

Lounge: 23'3 x 10'10 (7.09m x 3.30m) Kitchen: 9'8 x 8'5 (2.95m x 2.57m) Dining Area: 13'0 x 9'6 (3.97m x 2.90m)