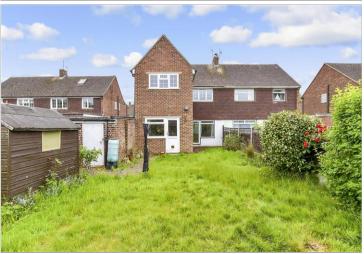

**Price £400,000** 

**Freehold** 

3x ∰ 1x 🚅 1x 🕮

The Avenue,
Greenacres, Aylesford,
Kent, ME20















## **Main features**

- Sociable kitchen/diner perfect for today's lifestyle
- A great opportunity to add your own stamp to the property
- Private & secluded rear garden
- Leisure facilities aplenty Larkfield
   Leisure Centre & Leybourne Lakes
   Country Park nearby
- Walk to well reputed schools

## **Accommodation**

### **GROUND FLOOR**

Entrance Hall

Cloakroom

Lounge: 23'3 x 10'10 (7.09m x 3.30m) Kitchen: 9'8 x 8'5 (2.95m x 2.57m) Dining Area: 13'0 x 9'6 (3.97m x 2.90m)

#### **FIRST FLOOR**

Landing

Bedroom 1: 13'0 x 9'6 (3.97m x 2.90m) Dressing Area: 8'9 x 8'0 (2.67m x 2.44m) Bedroom 2: 11'4 x 10'10 (3.46m x 3.30m) Bedroom 3: 10'10 x 8'2 (3.30m x 2.49m)

Bathroom

#### OUTSIDE

Driveway & Garage Front & Rear Gardens

# Approx. 63.6 sq. metres (684.4 sq. feet) Garage First Floor