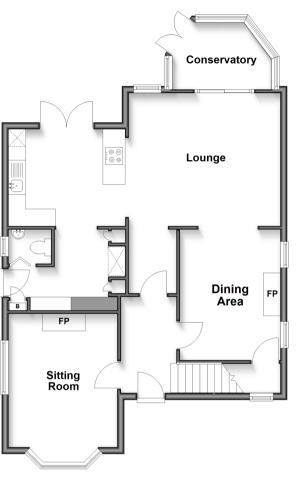

#### **GROUND FLOOR**

Entrance Hall Sitting Room:  $13'0 \times 10'2 (3.97m \times 3.10m)$ Dining Area:  $12'6 \times 9'6 (3.81m \times 2.90m)$ Lobby:  $6'6 \times 4'7 (1.98m \times 1.40m)$ Lounge:  $14'5 \times 13'4 (4.40m \times 4.07m)$ Conservatory:  $7'3 \times 6'10 (2.21m \times 2.08m)$ Kitchen:  $11'5 \times 8'9 (3.48m \times 2.67m)$ Pantry Area:  $6'6 \times 6'4 (1.98m \times 1.93m)$  narrowing to  $4'10 \times 4'4 (1.47m \times 1.32m)$ 