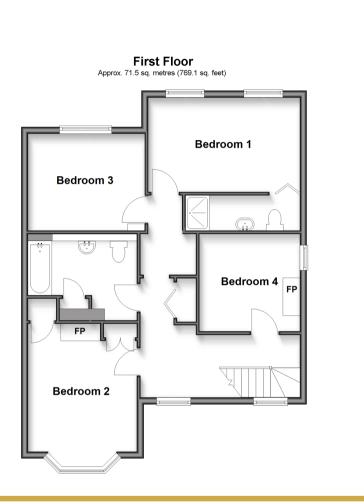

### FIRST FLOOR

Landing Bedroom 1: 14'8 x 9'9 (4.47m x 2.97m) En-Suite Shower Room Bedroom 2: 13'5 x 10'2 (4.09m x 3.10m) Bedroom 3: 10'3 x 9'6 (3.13m x 2.90m) Bedroom 4: 10'3 x 9'4 (3.13m x 2.85m) Bathroom