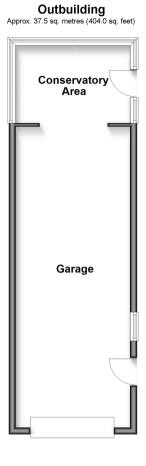

#### OUTBUILDING

Garage: 27'8 x 9'10 (8.44m x 3.00m) Conservatory Area: 10'11 x 7'10 (3.33m x 2.39m)