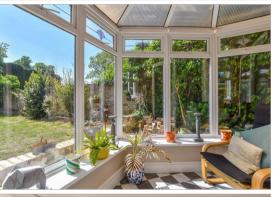

#### **GROUND FLOOR**

Entrance Hall Sitting Room:  $13'0 \times 10'2 (3.97m \times 3.10m)$ Dining Area:  $12'6 \times 9'6 (3.81m \times 2.90m)$ Lobby:  $6'6 \times 4'7 (1.98m \times 1.40m)$ Lounge:  $14'5 \times 13'4 (4.40m \times 4.07m)$ Conservatory:  $7'3 \times 6'10 (2.21m \times 2.08m)$ Kitchen:  $11'5 \times 8'9 (3.48m \times 2.67m)$ Pantry Area:  $6'6 \times 6'4 (1.98m \times 1.93m)$  narrowing to  $4'10 \times 4'4 (1.47m \times 1.32m)$ 