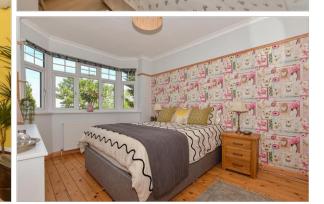

### FIRST FLOOR

Landing Bedroom 1: 14'8 x 9'9 (4.47m x 2.97m) En-Suite Shower Room Bedroom 2: 13'5 x 10'2 (4.09m x 3.10m) Bedroom 3: 10'3 x 9'6 (3.13m x 2.90m) Bedroom 4: 10'3 x 9'4 (3.13m x 2.85m) Bathroom