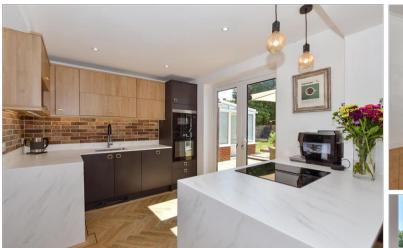

#### **GROUND FLOOR**

Entrance Hall Sitting Room:  $13'0 \times 10'2 (3.97m \times 3.10m)$ Dining Area:  $12'6 \times 9'6 (3.81m \times 2.90m)$ Lobby:  $6'6 \times 4'7 (1.98m \times 1.40m)$ Lounge:  $14'5 \times 13'4 (4.40m \times 4.07m)$ Conservatory:  $7'3 \times 6'10 (2.21m \times 2.08m)$ Kitchen:  $11'5 \times 8'9 (3.48m \times 2.67m)$ Pantry Area:  $6'6 \times 6'4 (1.98m \times 1.93m)$  narrowing to  $4'10 \times 4'4 (1.47m \times 1.32m)$ 