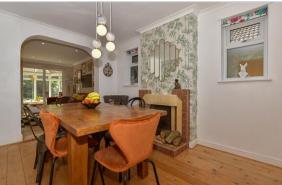

#### **GROUND FLOOR**

Entrance Hall Sitting Room:  $13'0 \times 10'2 (3.97m \times 3.10m)$ Dining Area:  $12'6 \times 9'6 (3.81m \times 2.90m)$ Lobby:  $6'6 \times 4'7 (1.98m \times 1.40m)$ Lounge:  $14'5 \times 13'4 (4.40m \times 4.07m)$ Conservatory:  $7'3 \times 6'10 (2.21m \times 2.08m)$ Kitchen:  $11'5 \times 8'9 (3.48m \times 2.67m)$ Pantry Area:  $6'6 \times 6'4 (1.98m \times 1.93m)$  narrowing to  $4'10 \times 4'4 (1.47m \times 1.32m)$ 

# **Main features**

- Well presented throughout
- An en-suite shower room, bathroom & a cloakroom adds convenience
- Sociable kitchen/lounge/dining area perfect for today's lifestyle
- Lovely open fireplaces to both the dining area & sitting room to enjoy
- Excellent Commuter links with the M2 & M20 within easy reach