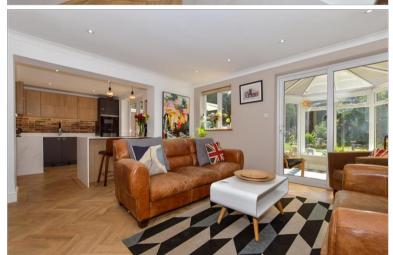

#### **GROUND FLOOR**

Entrance Hall Sitting Room:  $13'0 \times 10'2 (3.97m \times 3.10m)$ Dining Area:  $12'6 \times 9'6 (3.81m \times 2.90m)$ Lobby:  $6'6 \times 4'7 (1.98m \times 1.40m)$ Lounge:  $14'5 \times 13'4 (4.40m \times 4.07m)$ Conservatory:  $7'3 \times 6'10 (2.21m \times 2.08m)$ Kitchen:  $11'5 \times 8'9 (3.48m \times 2.67m)$ Pantry Area:  $6'6 \times 6'4 (1.98m \times 1.93m)$  narrowing to  $4'10 \times 4'4 (1.47m \times 1.32m)$ 

# **Main features**

- Well presented throughout
- An en-suite shower room, bathroom & a cloakroom adds convenience
- Sociable kitchen/lounge/dining area perfect for today's lifestyle
- Lovely open fireplaces to both the dining area & sitting room to enjoy
- Excellent Commuter links with the M2 & M20 within easy reach