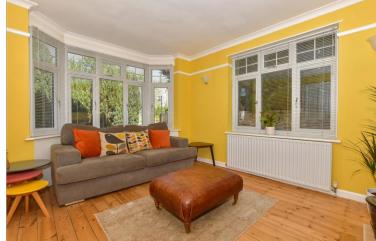

#### **GROUND FLOOR**

Entrance Hall Sitting Room:  $13'0 \times 10'2 (3.97m \times 3.10m)$ Dining Area:  $12'6 \times 9'6 (3.81m \times 2.90m)$ Lobby:  $6'6 \times 4'7 (1.98m \times 1.40m)$ Lounge:  $14'5 \times 13'4 (4.40m \times 4.07m)$ Conservatory:  $7'3 \times 6'10 (2.21m \times 2.08m)$ Kitchen:  $11'5 \times 8'9 (3.48m \times 2.67m)$ Pantry Area:  $6'6 \times 6'4 (1.98m \times 1.93m)$  narrowing to  $4'10 \times 4'4 (1.47m \times 1.32m)$ 