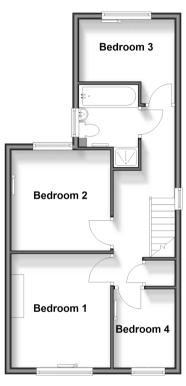

#### FIRST FLOOR

Landing

Bedroom 1: 11'5 x 10'0 (3.48m x 3.05m)

Bedroom 2: 10'1 x 10'0 (3.08m x 3.05m) Bedroom 3: 9'8 x 9'3 (2.95m x 2.82m)

Bedroom 4: 7'9 x 6'3 (2.36m x 1.91m)

Bathroom

#### First Floor Approx. 488.5 sq. feet