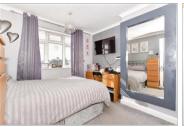

#### FIRST FLOOR

Landing

Bedroom 1: 11'5 x 10'0 (3.48m x 3.05m)

Bedroom 2: 10'1 x 10'0 (3.08m x 3.05m) Bedroom 3: 9'8 x 9'3 (2.95m x 2.82m)

Bedroom 4: 7'9 x 6'3 (2.36m x 1.91m)

Bathroom