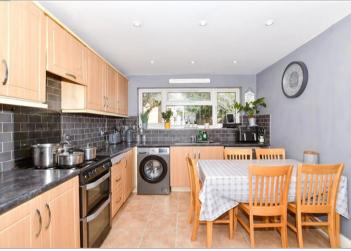

#### **GROUND FLOOR**

**Entrance Hall** 

Dining Area: 16'8 x 9'8 (5.08m x 2.95m) Lounge: 11'4 x 10'6 (3.46m x 3.20m)

Study: 12'10 x 6'5 (3.91m x 1.96m)

Kitchen/Breakfast Room: 13'0 x 10'2 (3.97m

x 3.10m)

Utility Area: 6'9 x 3'1 (2.06m x 0.94m)