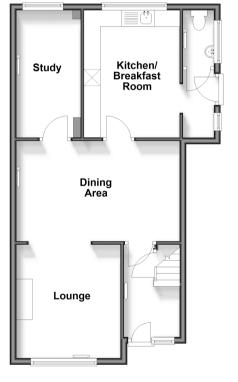

# Accommodation

#### **GROUND FLOOR**

**Entrance Hall** 

Dining Area: 16'8 x 9'8 (5.08m x 2.95m) Lounge: 11'4 x 10'6 (3.46m x 3.20m)

Study: 12'10 x 6'5 (3.91m x 1.96m)

Kitchen/Breakfast Room: 13'0 x 10'2 (3.97m

x 3.10m)

Utility Area: 6'9 x 3'1 (2.06m x 0.94m)

Cloakroom

### **Ground Floor** Approx. 617.4 sq. feet

#### First Floor Approx. 488.5 sq. feet