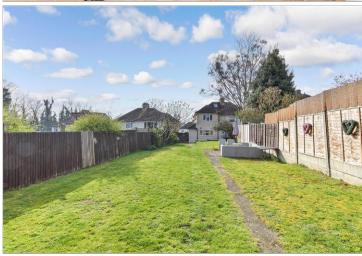

**Price** £475,000

**Freehold** 

4x 🕮 1x 🚅 2x 🕮

Fernleigh Rise, Ditton, Aylesford, Kent, ME20















## **Main features**

- Well presented throughout
- Useful utility area helping to free up space in the kitchen
- Handy ground floor cloakroom
- Lovely long rear garden ideal for children to play safely
- Good amenities, schools & commuter links all within easy reach

# Accommodation

#### **GROUND FLOOR**

**Entrance Hall** 

Dining Area: 16'8 x 9'8 (5.08m x 2.95m) Lounge: 11'4 x 10'6 (3.46m x 3.20m)

Study: 12'10 x 6'5 (3.91m x 1.96m)

Kitchen/Breakfast Room: 13'0 x 10'2 (3.97m

x 3.10m)

Utility Area: 6'9 x 3'1 (2.06m x 0.94m)

Cloakroom

#### FIRST FLOOR

Landing

Bedroom 1: 11'5 x 10'0 (3.48m x 3.05m)

Bedroom 2: 10'1 x 10'0 (3.08m x 3.05m) Bedroom 3: 9'8 x 9'3 (2.95m x 2.82m)

Bedroom 4: 7'9 x 6'3 (2.36m x 1.91m)

Bathroom

#### **OUTSIDE**

Rear Garden

Driveway

### **Ground Floo