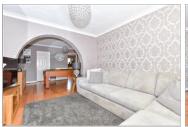

#### **GROUND FLOOR**

**Entrance Hall** 

Dining Area: 16'8 x 9'8 (5.08m x 2.95m) Lounge: 11'4 x 10'6 (3.46m x 3.20m)

Study: 12'10 x 6'5 (3.91m x 1.96m)

Kitchen/Breakfast Room: 13'0 x 10'2 (3.97m

x 3.10m)

Utility Area: 6'9 x 3'1 (2.06m x 0.94m)