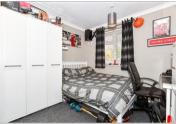

#### FIRST FLOOR

Landing

Bedroom 1: 11'5 x 10'0 (3.48m x 3.05m)

Bedroom 2: 10'1 x 10'0 (3.08m x 3.05m) Bedroom 3: 9'8 x 9'3 (2.95m x 2.82m)

Bedroom 4: 7'9 x 6'3 (2.36m x 1.91m)

Bathroom