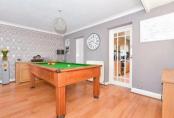

#### **GROUND FLOOR**

**Entrance Hall** 

Dining Area: 16'8 x 9'8 (5.08m x 2.95m) Lounge: 11'4 x 10'6 (3.46m x 3.20m)

Study: 12'10 x 6'5 (3.91m x 1.96m)

Kitchen/Breakfast Room: 13'0 x 10'2 (3.97m

x 3.10m)

Utility Area: 6'9 x 3'1 (2.06m x 0.94m)