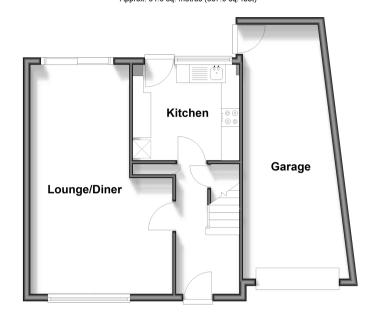

## **Accommodation**

### **GROUND FLOOR**

**Entrance Hall** 

Lounge/Diner: 20'9 (6.33m) x 12'9 (3.89m)

narrowing to 8'10 (2.69m)

**Kitchen**: 9'7 x 8'7 (2.92m x 2.62m)

#### **OUTSIDE**

Front & Rear Gardens

Driveway

Garage: 24'8 (7.52m) x 9'6 (2.90m)

narrowing to 6'5 (1.96m)

## **Ground Floor** Approx. 54.6 sq. metres (587.9 sq. feet)

#### First Floor

Approx. 36.5 sq. metres (392.6 sq. feet)