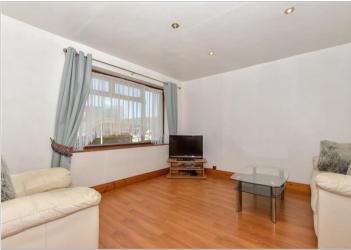

### **GROUND FLOOR**

**Entrance Hall** 

Lounge/Diner: 20'9 (6.33m) x 12'9 (3.89m)

narrowing to 8'10 (2.69m)

**Kitchen**: 9'7 x 8'7 (2.92m x 2.62m)