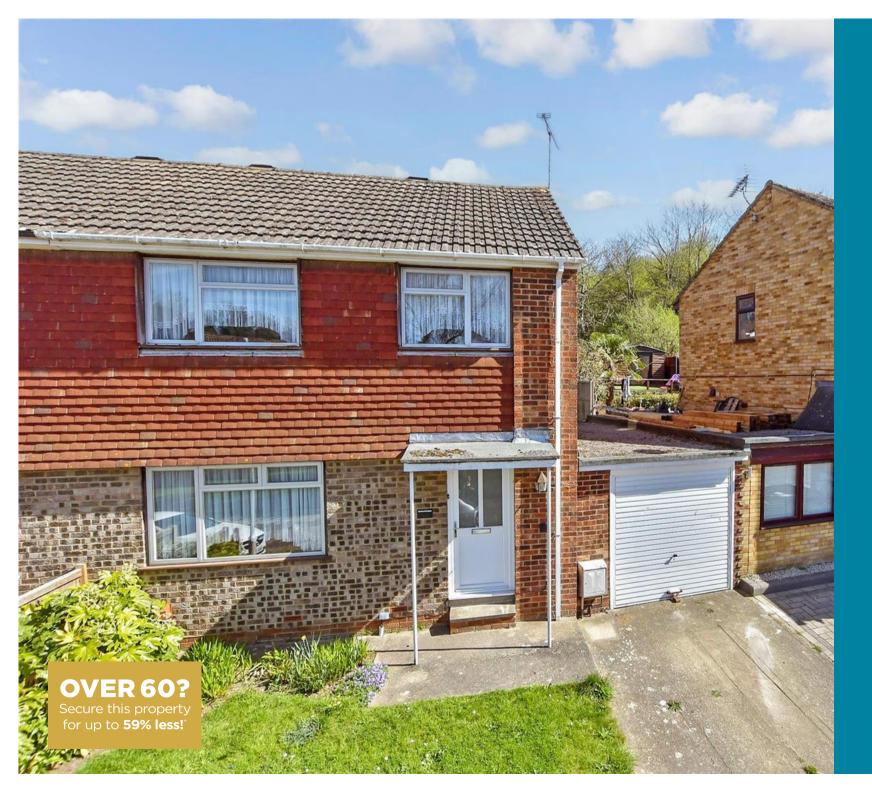

Guide Price £340,000

**Freehold** 

3x ∰ 1x 🚅 1x 🕮

Cobdown Close, Ditton, Aylesford, Kent, ME20

# **Main features**

- Set in a quiet Close with no through traffic
- Private rear garden ideal outdoor space for children & for relaxing
- Pleasant tree view to the rear
- Walk to good schools, shops & doctors surgery
- Commuting is a breeze with good road & rail links

#### **OUTSIDE**

Front & Rear Gardens

Driveway

Garage: 24'8 (7.52m) x 9'6 (2.90m)

narrowing to 6'5 (1.96m)