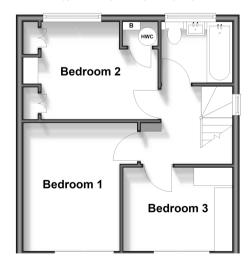

## FIRST FLOOR

Landing

Bedroom 1: 11'10 (3.61m) x 10'5 (3.18m)

narrowing to 8'10 (2.69m)

Bedroom 2: 12'3 into fitted wardrobes x

8'6 (3.74m x 2.59m)

Bedroom 3: 9'10 x 7'7 (3.00m x 2.31m)

Bathroom

#### First Floor

Approx. 36.5 sq. metres (392.6 sq. feet)