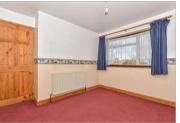

## FIRST FLOOR

Landing

Bedroom 1: 11'10 (3.61m) x 10'5 (3.18m)

narrowing to 8'10 (2.69m)

Bedroom 2: 12'3 into fitted wardrobes x

8'6 (3.74m x 2.59m)

Bedroom 3: 9'10 x 7'7 (3.00m x 2.31m)

Bathroom