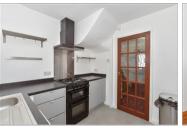

### **GROUND FLOOR**

**Entrance Hall** 

Lounge/Diner: 20'9 (6.33m) x 12'9 (3.89m)

narrowing to 8'10 (2.69m)

**Kitchen**: 9'7 x 8'7 (2.92m x 2.62m)