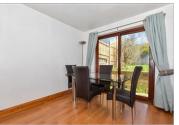

### **GROUND FLOOR**

**Entrance Hall** 

Lounge/Diner: 20'9 (6.33m) x 12'9 (3.89m)

narrowing to 8'10 (2.69m)

**Kitchen**: 9'7 x 8'7 (2.92m x 2.62m)