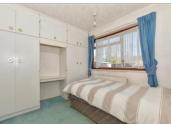

## FIRST FLOOR

Landing

Bedroom 1: 11'10 (3.61m) x 10'5 (3.18m)

narrowing to 8'10 (2.69m)

Bedroom 2: 12'3 into fitted wardrobes x

8'6 (3.74m x 2.59m)

Bedroom 3: 9'10 x 7'7 (3.00m x 2.31m)

Bathroom