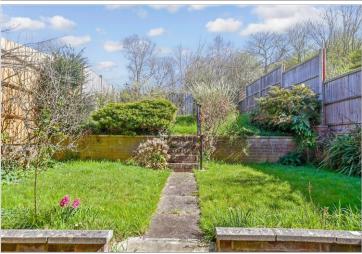

# **Main features**

- Set in a quiet Close with no through traffic
- Private rear garden ideal outdoor space for children & for relaxing
- Pleasant tree view to the rear
- Walk to good schools, shops & doctors surgery
- Commuting is a breeze with good road & rail links

#### **OUTSIDE**

Front & Rear Gardens

Driveway

Garage: 24'8 (7.52m) x 9'6 (2.90m)

narrowing to 6'5 (1.96m)