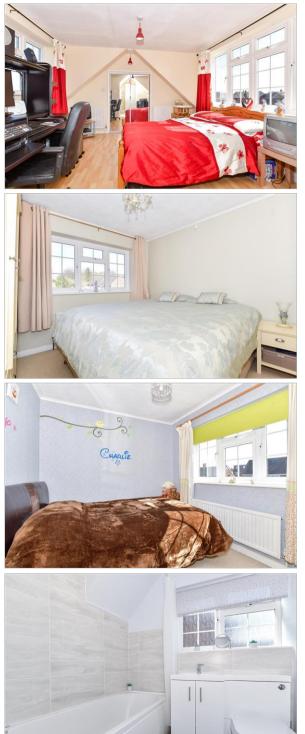

#### FIRST FLOOR

Landing Bedroom 2: 11'3 x 10'1 (3.43m x 3.08m) Bedroom 3: 10'1 x 8'2 (3.08m x 2.49m) Bedroom 4: 8'10 x 6'10 (2.69m x 2.08m) Bathroom

#### SECOND FLOOR

Landing Bedroom 1: 16'7 x 11'4 (5.06m x 3.46m)