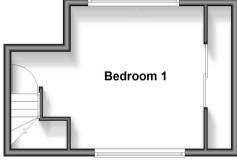

Price £450,000

Freehold

4x 🕮 2x 🕂 2x 🖽

Oak Drive, Larkfield, Kent, ME20



Helping you move forwards









## Accommodation

#### **GROUND FLOOR**

Entrance Hall Shower Room Lounge: 20'8 into bay x 10'9 (6.30m x 3.28m) Dining Room: 18'3 x 8'0 (5.57m x 2.44m) Kitchen: 13'5 x 7'9 (4.09m x 2.36m)

#### FIRST FLOOR

Landing Bedroom 2: 11'3 x 10'1 (3.43m x 3.08m) Bedroom 3: 10'1 x 8'2 (3.08m x 2.49m) Bedroom 4: 8'10 x 6'10 (2.69m x 2.08m) Bathroom

#### SECOND FLOOR

Landing Bedroom 1: 16'7 x 11'4 (5.06m x 3.46m)

#### OUTSIDE

Driveway & Garage Front & Rear Gardens









# Main features

- Well presented throughout
- Lovely fitted kitchen makes cooking a pleasure
- Useful ground floor shower room
- Excellent amenities, schools & leisure facilities close by
- Perfect location for commuters easy access to the M20 & good rail links

#### **Nearest Schools** r M

Primary Schools: Brookfield Junior