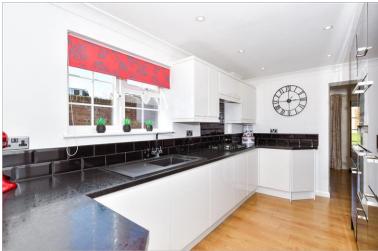

#### **GROUND FLOOR**

Entrance Hall Shower Room Lounge: 20'8 into bay x 10'9 (6.30m x 3.28m) Dining Room: 18'3 x 8'0 (5.57m x 2.44m) Kitchen: 13'5 x 7'9 (4.09m x 2.36m)