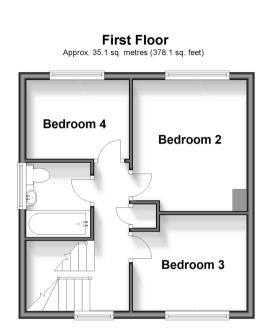

#### FIRST FLOOR

Landing Bedroom 2: 11'3 x 10'1 (3.43m x 3.08m) Bedroom 3: 10'1 x 8'2 (3.08m x 2.49m) Bedroom 4: 8'10 x 6'10 (2.69m x 2.08m) Bathroom