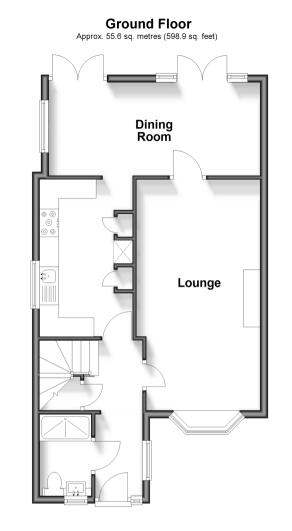

#### **GROUND FLOOR**

Entrance Hall Shower Room Lounge: 20'8 into bay x 10'9 (6.30m x 3.28m) Dining Room: 18'3 x 8'0 (5.57m x 2.44m) Kitchen: 13'5 x 7'9 (4.09m x 2.36m)