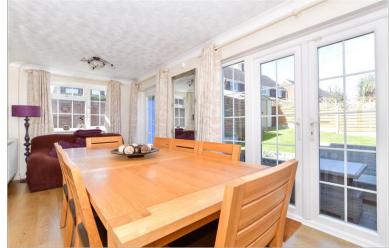

#### **GROUND FLOOR**

Entrance Hall Shower Room Lounge: 20'8 into bay x 10'9 (6.30m x 3.28m) Dining Room: 18'3 x 8'0 (5.57m x 2.44m) Kitchen: 13'5 x 7'9 (4.09m x 2.36m)