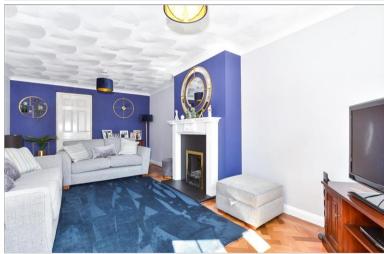

#### **GROUND FLOOR**

Entrance Hall Shower Room Lounge: 20'8 into bay x 10'9 (6.30m x 3.28m) Dining Room: 18'3 x 8'0 (5.57m x 2.44m) Kitchen: 13'5 x 7'9 (4.09m x 2.36m)