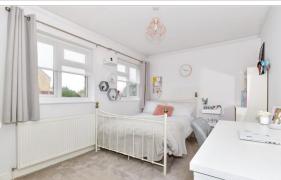

### FIRST FLOOR

Landing

Bedroom 1: 15'0 x 12'5 (4.58m x 3.79m)

En-Suite Shower Room

Bedroom 2: 13'6 x 10'5 (4.12m x 3.18m) Bedroom 3: 13'5 x 8'11 (4.09m x 2.72m) Bedroom 4: 10'7 x 8'10 (3.23m x 2.69m) Bedroom 5: 8'10 x 7'3 (2.69m x 2.21m)

Bathroom