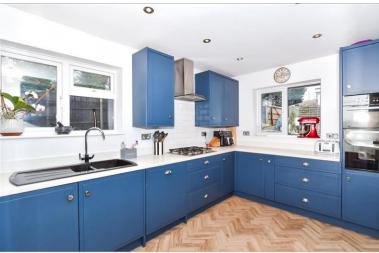

#### **GROUND FLOOR**

**Entrance Hall** 

Lounge: 13'3 x 12'4 (4.04m x 3.76m)

Dining Area: 13'3 x 8'11 (4.04m x 2.72m)

Living Area: 13'1 x 11'3 (3.99m x 3.43m)

Kitchen: 14'0 x 8'10 (4.27m x 2.69m)

Cloakroom

Family Room: 18'5 into door well (5.62m) narrowing to 12'4 (3.76m) x 15'0 (4.58m)

# **Main features**

- **■** Beautifully presented throughout
- Great sociable kitchen/dining/living area perfect for entertaining
- All bedrooms are a good size no box room to worry about
- Sunny & secluded garden to enjoy
- Walk to good schools, shops & Aylesford rail station