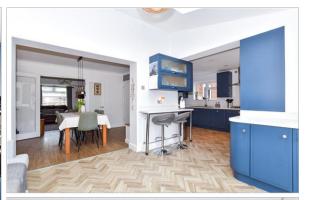

#### **GROUND FLOOR**

**Entrance Hall** 

Lounge: 13'3 x 12'4 (4.04m x 3.76m)

Dining Area: 13'3 x 8'11 (4.04m x 2.72m)

Living Area: 13'1 x 11'3 (3.99m x 3.43m)

Kitchen: 14'0 x 8'10 (4.27m x 2.69m)

Cloakroom

Family Room: 18'5 into door well (5.62m) narrowing to 12'4 (3.76m) x 15'0 (4.58m)