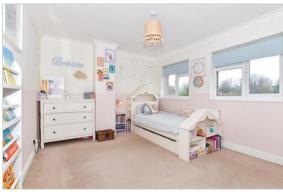

### FIRST FLOOR

Landing

Bedroom 1: 15'0 x 12'5 (4.58m x 3.79m)

En-Suite Shower Room

Bedroom 2: 13'6 x 10'5 (4.12m x 3.18m) Bedroom 3: 13'5 x 8'11 (4.09m x 2.72m) Bedroom 4: 10'7 x 8'10 (3.23m x 2.69m) Bedroom 5: 8'10 x 7'3 (2.69m x 2.21m)