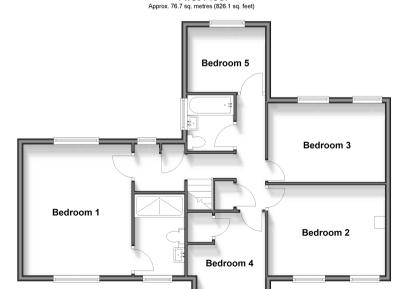

### FIRST FLOOR

Landing

Bedroom 1: 15'0 x 12'5 (4.58m x 3.79m)

En-Suite Shower Room

Bedroom 2: 13'6 x 10'5 (4.12m x 3.18m) Bedroom 3: 13'5 x 8'11 (4.09m x 2.72m) Bedroom 4: 10'7 x 8'10 (3.23m x 2.69m) Bedroom 5: 8'10 x 7'3 (2.69m x 2.21m)

Bathroom