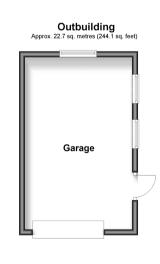

**Price** £550,000

**Freehold** 

5x 🕮 2x 🚅 2x 🕮

Sycamore Drive,
Greenacres, Aylesford,
Kent, ME20



Ground Floor
Approx. 92.8 sq. metres (999.1 sq. feet)

Living Area

Utility Room

Family Room

Lounge



First Floor



# **Accommodation**

#### **GROUND FLOOR**

**Entrance Hall** 

Lounge: 13'3 x 12'4 (4.04m x 3.76m)

Dining Area: 13'3 x 8'11 (4.04m x 2.72m)

Living Area: 13'1 x 11'3 (3.99m x 3.43m)

Kitchen: 14'0 x 8'10 (4.27m x 2.69m)

Cloakroom

Family Room: 18'5 into door well (5.62m) narrowing to 12'4 (3.76m) x 15'0 (4.58m)

Utility: 9'5 x 5'8 (2.87m x 1.73m)

### FIRST FLOOR

Landing

Bedroom 1: 15'0 x 12'5 (4.58m x 3.79m)

En-Suite Shower Room

Bedroom 2: 13'6 x 10'5 (4.12m x 3.18m) Bedroom 3: 13'5 x 8'11 (4.09m x 2.72m) Bedroom 4: 10'7 x 8'10 (3.23m x 2.69m) Bedroom 5: 8'10 x 7'3 (2.69m x 2.21m)

Bathroom

## **OUTBUILDING**

Garage

## **OUTSIDE**

Driveway

Front & Rear Gardens













# **Main features**

- **■** Beautifully presented throughout
- Great sociable kitchen/dining/living ar