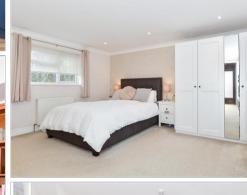

### FIRST FLOOR

Landing

Bedroom 1: 15'0 x 12'5 (4.58m x 3.79m)

En-Suite Shower Room

Bedroom 2: 13'6 x 10'5 (4.12m x 3.18m) Bedroom 3: 13'5 x 8'11 (4.09m x 2.72m) Bedroom 4: 10'7 x 8'10 (3.23m x 2.69m) Bedroom 5: 8'10 x 7'3 (2.69m x 2.21m)