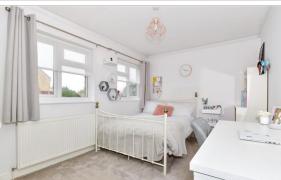

### FIRST FLOOR

Landing

Bedroom 1: 15'0 x 12'5 (4.58m x 3.79m)

En-Suite Shower Room

Bedroom 2: 13'6 x 10'5 (4.12m x 3.18m) Bedroom 3: 13'5 x 8'11 (4.09m x 2.72m) Bedroom 4: 10'7 x 8'10 (3.23m x 2.69m) Bedroom 5: 8'10 x 7'3 (2.69m x 2.21m)