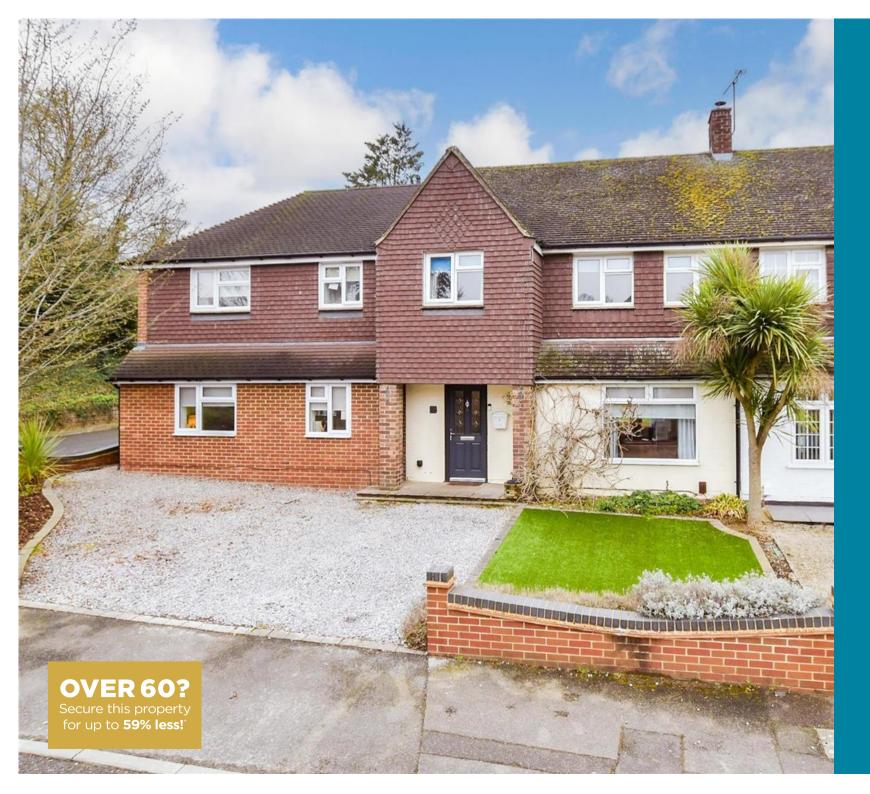

**Price** £550,000

**Freehold** 

5x 🕮 2x 🚅 2x 🕮

Sycamore Drive,
Greenacres, Aylesford,
Kent, ME20

Ground Floor
Approx. 92.8 sq. metres (999.1 sq. feet)

Living Area

Utility Room

Family Room

### **Address**

Sycamore Drive, Greenacres, Aylesford, Kent, ME20