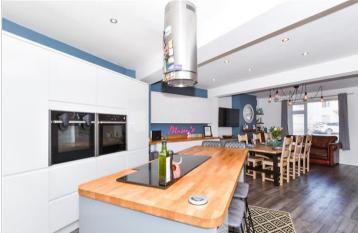

### **GROUND FLOOR**

Entrance Hall

Dining Area: 13'6 x 10'8 (4.12m x 3.25m) Kitchen: 16'9 x 7'9 (5.11m x 2.36m) plus 14'2 x 8'11 (4.32m x 2.72m)

Lounge: 19'7 x 10'7 (5.97m x 3.23m) Store: 12'1 x 7'6 (3.69m x 2.29m)