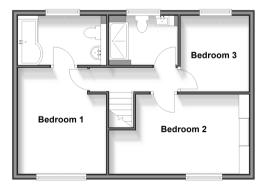

## FIRST FLOOR

Landing Bedroom 1: 13'2 x 10'6 (4.02m x 3.20m) En-Suite Bathroom Bedroom 2: 16'8 x 8'1 (5.08m x 2.47m) Bedroom 3: 8'10 x 8'2 (2.69m x 2.49m) Shower Room