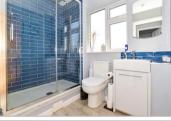

## FIRST FLOOR

Landing Bedroom 1: 13'2 x 10'6 (4.02m x 3.20m) En-Suite Bathroom Bedroom 2: 16'8 x 8'1 (5.08m x 2.47m) Bedroom 3: 8'10 x 8'2 (2.69m x 2.49m) Shower Room