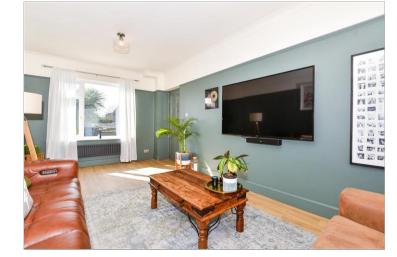

### **GROUND FLOOR**

Entrance Hall

Dining Area: 13'6 x 10'8 (4.12m x 3.25m) Kitchen: 16'9 x 7'9 (5.11m x 2.36m) plus 14'2 x 8'11 (4.32m x 2.72m)

Lounge: 19'7 x 10'7 (5.97m x 3.23m) Store: 12'1 x 7'6 (3.69m x 2.29m)