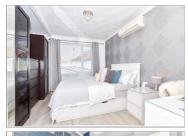

## FIRST FLOOR

Landing Bedroom 1: 13'2 x 10'6 (4.02m x 3.20m) En-Suite Bathroom Bedroom 2: 16'8 x 8'1 (5.08m x 2.47m) Bedroom 3: 8'10 x 8'2 (2.69m x 2.49m) Shower Room