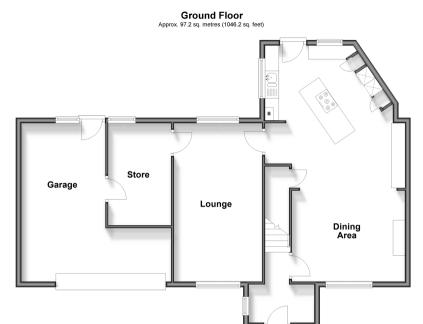

# Accommodation

### **GROUND FLOOR**

Entrance Hall

Dining Area: 13'6 x 10'8 (4.12m x 3.25m) Kitchen: 16'9 x 7'9 (5.11m x 2.36m) plus 14'2 x 8'11 (4.32m x 2.72m)

Lounge: 19'7 x 10'7 (5.97m x 3.23m) Store: 12'1 x 7'6 (3.69m x 2.29m)