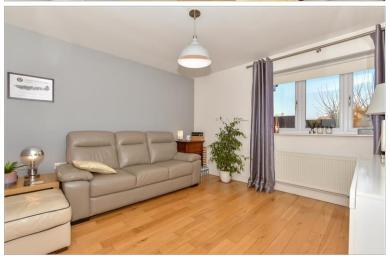

### **GROUND FLOOR**

Entrance Hall Kitchen/Dining Area:  $24'5 \times 12'11 (7.45m \times 3.94m)$ Utility:  $11'3 \times 7'4 (3.43m \times 2.24m)$ Lounge:  $19'9 \times 13'1 (6.02m \times 3.99m)$ Family Room:  $11'7 \times 11'5 (3.53m \times 3.48m)$ Bedroom 1:  $16'0 \times 15'0 (4.88m \times 4.58m)$ Dressing Room En-Suite Bathroom Bedroom 2:  $13'0 \times 11'7 (3.97m \times 3.53m)$ Bedroom 3:  $13'0 \times 9'3 (3.97m \times 2.82m)$ Bedroom 4:  $11'5 \times 9'2 (3.48m \times 2.80m)$ 