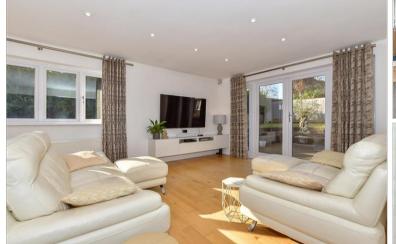

### **GROUND FLOOR**

Entrance Hall Kitchen/Dining Area:  $24'5 \times 12'11 (7.45m \times 3.94m)$ Utility:  $11'3 \times 7'4 (3.43m \times 2.24m)$ Lounge:  $19'9 \times 13'1 (6.02m \times 3.99m)$ Family Room:  $11'7 \times 11'5 (3.53m \times 3.48m)$ Bedroom 1:  $16'0 \times 15'0 (4.88m \times 4.58m)$ Dressing Room En-Suite Bathroom Bedroom 2:  $13'0 \times 11'7 (3.97m \times 3.53m)$ Bedroom 3:  $13'0 \times 9'3 (3.97m \times 2.82m)$ Bedroom 4:  $11'5 \times 9'2 (3.48m \times 2.80m)$ 