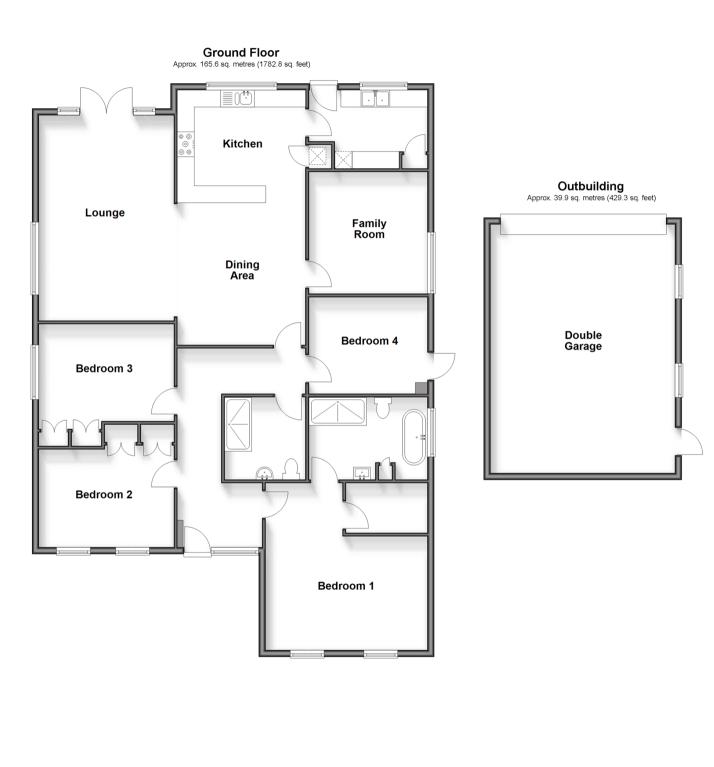

## Accommodation

### **GROUND FLOOR**

Entrance Hall Kitchen/Dining Area:  $24'5 \times 12'11 (7.45m \times 3.94m)$ Utility:  $11'3 \times 7'4 (3.43m \times 2.24m)$ Lounge:  $19'9 \times 13'1 (6.02m \times 3.99m)$ Family Room:  $11'7 \times 11'5 (3.53m \times 3.48m)$ Bedroom 1:  $16'0 \times 15'0 (4.88m \times 4.58m)$ Dressing Room En-Suite Bathroom Bedroom 2:  $13'0 \times 11'7 (3.97m \times 3.53m)$ Bedroom 3:  $13'0 \times 9'3 (3.97m \times 2.82m)$ Bedroom 4:  $11'5 \times 9'2 (3.48m \times 2.80m)$ 

### OUTSIDE

Driveway Double Garage: 23'10 x 17'9 (7.27m x 5.41m) Front & Rear Gardens Bar/Cabin: 11'9 x 9'0 (3.58m x 2.75m)