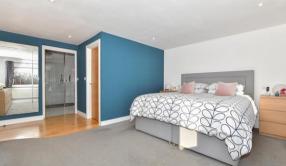

### **GROUND FLOOR**

Entrance Hall Kitchen/Dining Area:  $24'5 \times 12'11 (7.45m \times 3.94m)$ Utility:  $11'3 \times 7'4 (3.43m \times 2.24m)$ Lounge:  $19'9 \times 13'1 (6.02m \times 3.99m)$ Family Room:  $11'7 \times 11'5 (3.53m \times 3.48m)$ Bedroom 1:  $16'0 \times 15'0 (4.88m \times 4.58m)$ Dressing Room En-Suite Bathroom Bedroom 2:  $13'0 \times 11'7 (3.97m \times 3.53m)$ Bedroom 3:  $13'0 \times 9'3 (3.97m \times 2.82m)$ Bedroom 4:  $11'5 \times 9'2 (3.48m \times 2.80m)$ 