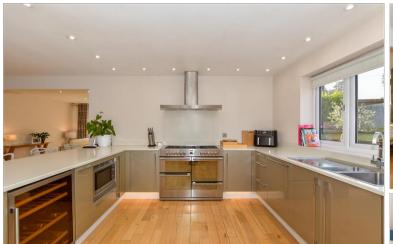

### **GROUND FLOOR**

Entrance Hall Kitchen/Dining Area:  $24'5 \times 12'11 (7.45m \times 3.94m)$ Utility:  $11'3 \times 7'4 (3.43m \times 2.24m)$ Lounge:  $19'9 \times 13'1 (6.02m \times 3.99m)$ Family Room:  $11'7 \times 11'5 (3.53m \times 3.48m)$ Bedroom 1:  $16'0 \times 15'0 (4.88m \times 4.58m)$ Dressing Room En-Suite Bathroom Bedroom 2:  $13'0 \times 11'7 (3.97m \times 3.53m)$ Bedroom 3:  $13'0 \times 9'3 (3.97m \times 2.82m)$ Bedroom 4:  $11'5 \times 9'2 (3.48m \times 2.80m)$ 