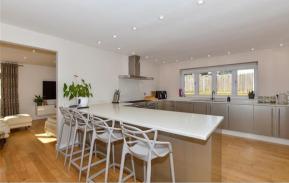

### **GROUND FLOOR**

Entrance Hall Kitchen/Dining Area:  $24'5 \times 12'11 (7.45m \times 3.94m)$ Utility:  $11'3 \times 7'4 (3.43m \times 2.24m)$ Lounge:  $19'9 \times 13'1 (6.02m \times 3.99m)$ Family Room:  $11'7 \times 11'5 (3.53m \times 3.48m)$ Bedroom 1:  $16'0 \times 15'0 (4.88m \times 4.58m)$ Dressing Room En-Suite Bathroom Bedroom 2:  $13'0 \times 11'7 (3.97m \times 3.53m)$ Bedroom 3:  $13'0 \times 9'3 (3.97m \times 2.82m)$ Bedroom 4:  $11'5 \times 9'2 (3.48m \times 2.80m)$ 