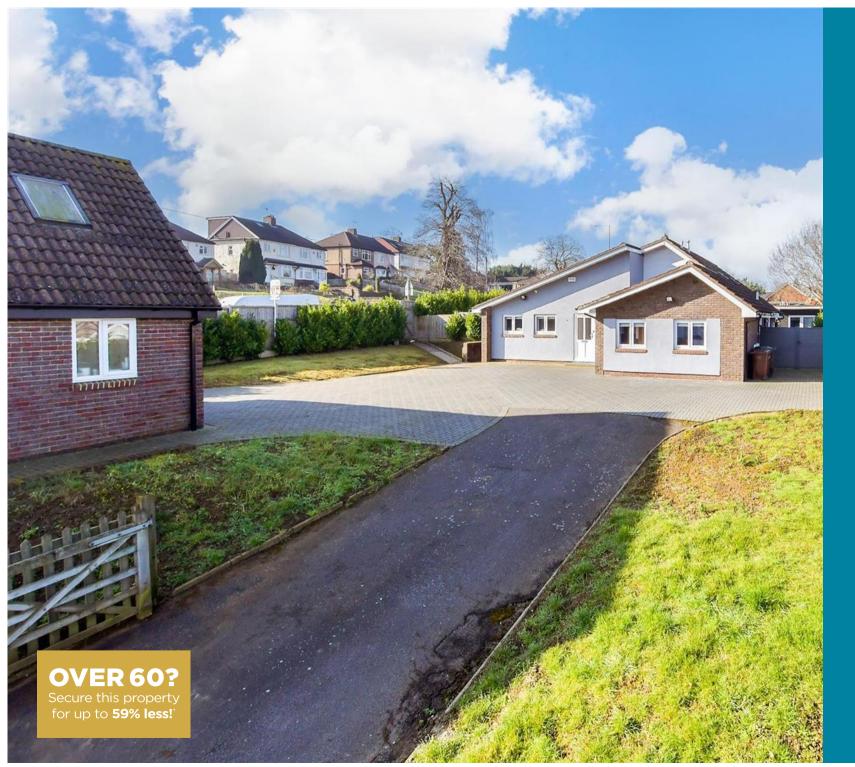

Price £700,000

# Freehold

4x 👜 2x 🕂 2x 📇

Bell Lane, Ditton, Aylesford, Kent, ME20

Helping you move forwards

### OUTSIDE

Driveway Double Garage: 23'10 x 17'9 (7.27m x 5.41m) Front & Rear Gardens Bar/Cabin: 11'9 x 9'0 (3.58m x 2.75m)