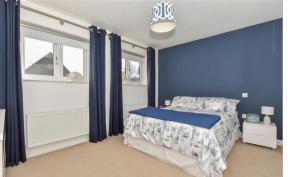

### **GROUND FLOOR**

Entrance Hall Kitchen/Dining Area:  $24'5 \times 12'11 (7.45m \times 3.94m)$ Utility:  $11'3 \times 7'4 (3.43m \times 2.24m)$ Lounge:  $19'9 \times 13'1 (6.02m \times 3.99m)$ Family Room:  $11'7 \times 11'5 (3.53m \times 3.48m)$ Bedroom 1:  $16'0 \times 15'0 (4.88m \times 4.58m)$ Dressing Room En-Suite Bathroom Bedroom 2:  $13'0 \times 11'7 (3.97m \times 3.53m)$ Bedroom 3:  $13'0 \times 9'3 (3.97m \times 2.82m)$ Bedroom 4:  $11'5 \times 9'2 (3.48m \times 2.80m)$ 