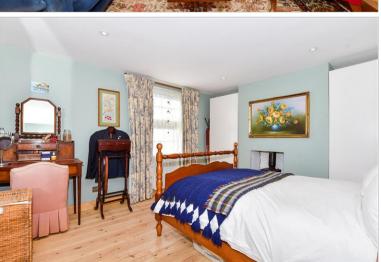

#### FIRST FLOOR

Landing

Bedroom 1: 11'9 x 11'0 (3.58m x 3.36m) Bedroom 2: 10'2 x 9'1 (3.10m x 2.77m)