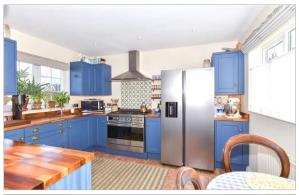

#### **GROUND FLOOR**

Lounge: 13'1 x 10'10 (3.99m x 3.30m) Kitchen/Diner: 12'1 x 10'1 (3.69m x 3.08m)

Lobby Bathroom