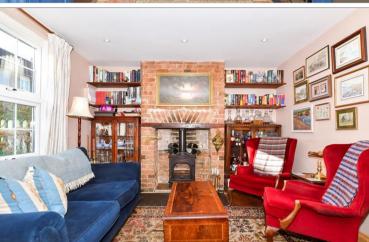

#### **GROUND FLOOR**

Lounge: 13'1 x 10'10 (3.99m x 3.30m) Kitchen/Diner: 12'1 x 10'1 (3.69m x 3.08m)

Lobby Bathroom