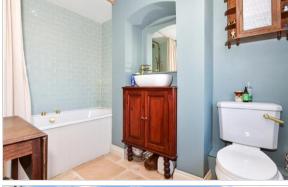

#### **GROUND FLOOR**

Lounge: 13'1 x 10'10 (3.99m x 3.30m) Kitchen/Diner: 12'1 x 10'1 (3.69m x 3.08m)

Lobby Bathroom