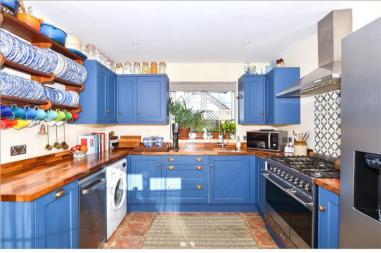

#### **GROUND FLOOR**

Lounge: 13'1 x 10'10 (3.99m x 3.30m) Kitchen/Diner: 12'1 x 10'1 (3.69m x 3.08m)

Lobby Bathroom