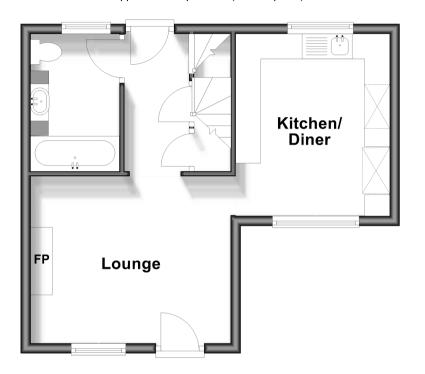

# **Ground Floor**

Approx. 36.1 sq. metres (388.8 sq. feet)

#### **GROUND FLOOR**

Lounge: 13'1 x 10'10 (3.99m x 3.30m) Kitchen/Diner: 12'1 x 10'1 (3.69m x 3.08m)

Lobby Bathroom