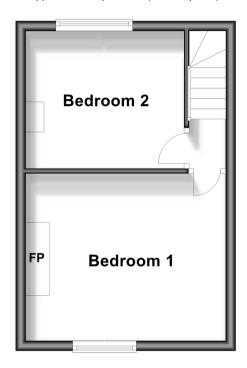

# **First Floor**

Approx. 24.6 sq. metres (264.9 sq. feet)

#### FIRST FLOOR

Landing

Bedroom 1: 11'9 x 11'0 (3.58m x 3.36m) Bedroom 2: 10'2 x 9'1 (3.10m x 2.77m)