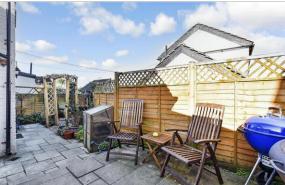

Price £270,000

**Freehold** 

2x 🕮 1x 🚅 1x 🕮

Church Street, Burham, Rochester, Kent, ME1



# **Ground Floor**

Approx. 36.1 sq. metres (388.8 sq. feet)

# **First Floor**

Approx. 24.6 sq. metres (264.9 sq. feet)









# **Accommodation**

#### **GROUND FLOOR**

Lounge: 13'1 x 10'10 (3.99m x 3.30m) Kitchen/Diner: 12'1 x 10'1 (3.69m x 3.08m)

Lobby Bathroom

### **BASEMENT**

Cellar: 12'6 x 10'9 (3.81m x 3.28m)

#### FIRST FLOOR

Landing

Bedroom 1: 11'9 x 11'0 (3.58m x 3.36m) Bedroom 2: 10'2 x 9'1 (3.10m x 2.77m)

## OUTSIDE

Driveway
Front & Rear Gardens















## **Main features**

- Wonderful home full of character
- Enjoy the luxury of underfloor heating in the refurbished bathroom
- Both bedrooms are doubles no box rooms to worry about here
- Friendly village pub on your doorstep
- Excellent commuter links easy access to both the M2 & M20 making life easy



### **Nearest Schools**

Primary Schools: Burham C of E Primary 0.4 miles, St Mark's C of E Primary, Eccles 1.3 miles, Valley Invicta Primary 1.5 miles. Secondary Schools: The Malling School 3.3 miles, Grange Park School 3.4 miles, Aylesford School 4.3 miles



## **Transport Information**

Train Stations: East Malling 3.5 miles, Chatham 3.8 miles, West Malling 3.8 miles



### **Address**

Church Street, Burham, Rochester, Kent, ME1



#### **Directions**

For directions to this proper