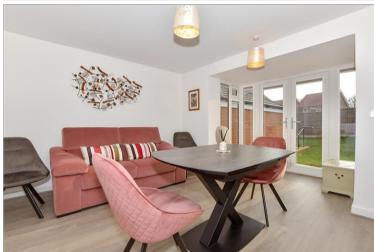

#### **GROUND FLOOR**

Entrance Hall Cloakroom Office: 7'10 x 6'5 (2.39m x 1.96m) Kitchen: 9'5 x 6'9 (2.87m x 2.06m) Dining Area: 14'1 (4.30m) x 13''7 (4.14m) narrowing to 10'10 (3.30m)