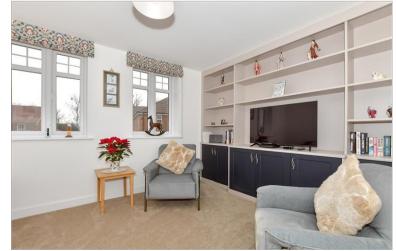

#### FIRST FLOOR

Landing Lounge: 13'5 x 10'10 (4.09m x 3.30m) Bedroom 1: 13'8 into fitted wardrobes x 10'6 (4.17m x 3.20m) narrowing to 11'10 up to fitted wardrobes x 7'10 (3.61m x 2.39m) En-Suite Shower Room