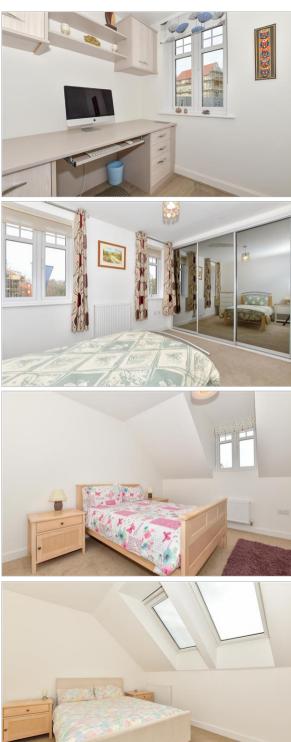

#### **GROUND FLOOR**

Entrance Hall Cloakroom Office: 7'10 x 6'5 (2.39m x 1.96m) Kitchen: 9'5 x 6'9 (2.87m x 2.06m) Dining Area: 14'1 (4.30m) x 13''7 (4.14m) narrowing to 10'10 (3.30m)

#### FIRST FLOOR

Landing Lounge: 13'5 x 10'10 (4.09m x 3.30m) Bedroom 1: 13'8 into fitted wardrobes x 10'6 (4.17m x 3.20m) narrowing to 11'10 up to fitted wardrobes x 7'10 (3.61m x 2.39m) En-Suite Shower Room

#### SECOND FLOOR

Landing Bedroom 2: 13'7 (4.14m) narrowing to 9'4 (2.85m) x 12'10 (3.91m) Bedroom 3: 13'7 (4.14m) x 11'0 (3.36m) narrowing to 9'0 (2.75m) Bathroom