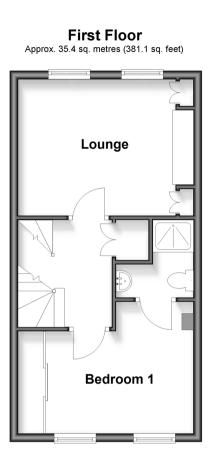

#### FIRST FLOOR

Landing Lounge: 13'5 x 10'10 (4.09m x 3.30m) Bedroom 1: 13'8 into fitted wardrobes x 10'6 (4.17m x 3.20m) narrowing to 11'10 up to fitted wardrobes x 7'10 (3.61m x 2.39m) En-Suite Shower Room