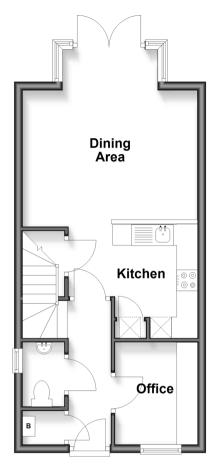

#### **GROUND FLOOR**

Entrance Hall Cloakroom Office: 7'10 x 6'5 (2.39m x 1.96m) Kitchen: 9'5 x 6'9 (2.87m x 2.06m) Dining Area: 14'1 (4.30m) x 13''7 (4.14m) narrowing to 10'10 (3.30m)