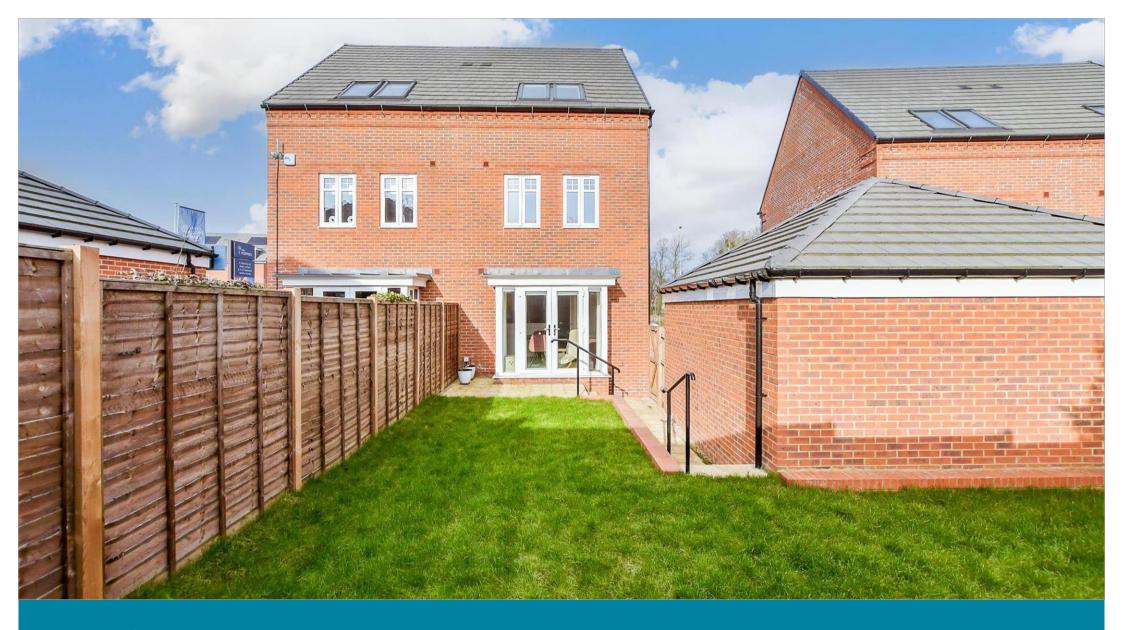

#### OUTSIDE

Driveway & Garage Front & Rear Gardens

## **Main features**

- Beautifully presented throughout perfect to move into with nothing to do
- Spacious & sociable kitchen/dining area with sleek integrated Zanussi appliances
- Enjoy the luxury of both an en-suite shower room and a bathroom
- Work from home with ease in the fitted Sharps office saving the cost of commuting
- Relax in the sunny and secluded rear garden