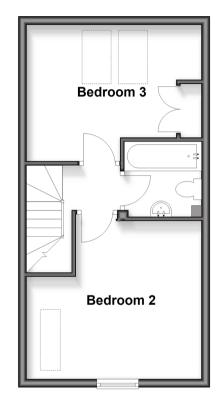

#### SECOND FLOOR

Landing Bedroom 2: 13'7 (4.14m) narrowing to 9'4 (2.85m) x 12'10 (3.91m) Bedroom 3: 13'7 (4.14m) x 11'0 (3.36m) narrowing to 9'0 (2.75m) Bathroom