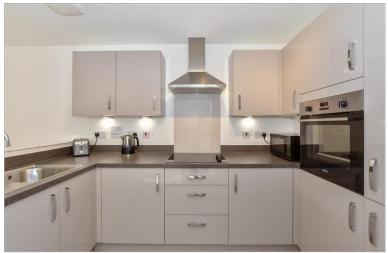

#### **GROUND FLOOR**

Entrance Hall Cloakroom Office: 7'10 x 6'5 (2.39m x 1.96m) Kitchen: 9'5 x 6'9 (2.87m x 2.06m) Dining Area: 14'1 (4.30m) x 13''7 (4.14m) narrowing to 10'10 (3.30m)

## **Main features**

- Beautifully presented throughout perfect to move into with nothing to do
- Spacious & sociable kitchen/dining area with sleek integrated Zanussi appliances
- Enjoy the luxury of both an en-suite shower room and a bathroom
- Work from home with ease in the fitted Sharps office saving the cost of commuting
- Relax in the sunny and secluded rear garden