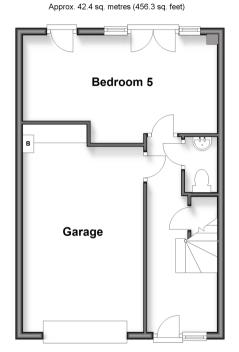

#### **GROUND FLOOR**

Entrance Hall

Cloakroom

Bedroom 5: 17'3 x 10'0 (5.26m x 3.05m)

### OUTSIDE

Driveway & Garage

Rear Garden