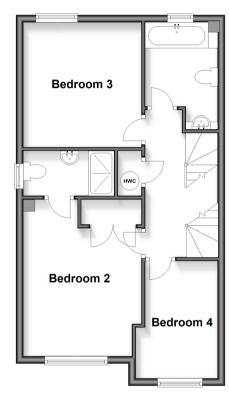

#### SECOND FLOOR

Landing

Bedroom 2: 13'1 x 10'5 (3.99m x 3.18m)

**En-Suite Shower Room** 

Bedroom 3: 11'0 x 10'5 (3.36m x 3.18m)

Bedroom 4: 9'10 x 7'5 (3.00m x 2.26m)

Bathroom