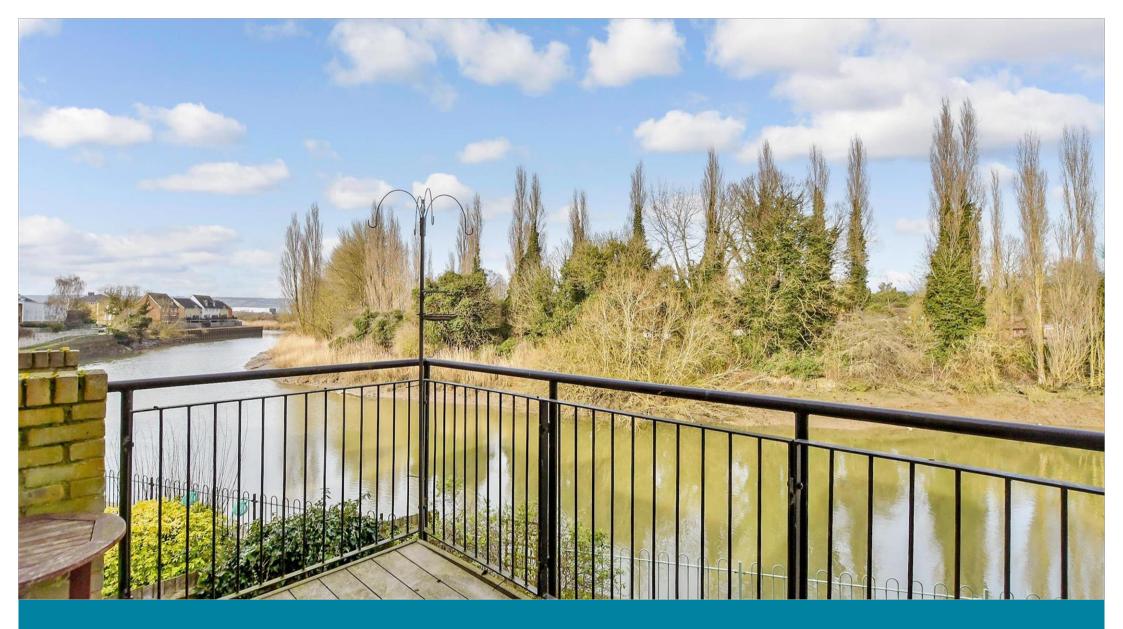

### FIRST FLOOR

Landing

Kitchen: 13'5 x 10'3 (4.09m x 3.13m)

Dining Area: 10'0 x 6'10 (3.05m x 2.08m)

Lounge: 17'3 at widest point x 15'11 (5.26m x

4.85m)

Balcony