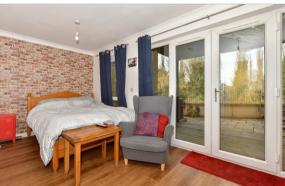

### FIRST FLOOR

Landing

Kitchen: 13'5 x 10'3 (4.09m x 3.13m)

Dining Area: 10'0 x 6'10 (3.05m x 2.08m)

Lounge: 17'3 at widest point x 15'11 (5.26m x

4.85m)

Balcony