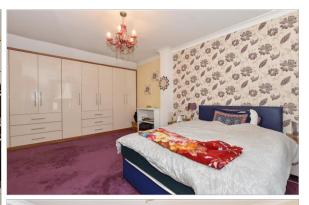

#### SECOND FLOOR

Landing

Bedroom 2: 13'1 x 10'5 (3.99m x 3.18m)

**En-Suite Shower Room** 

Bedroom 3: 11'0 x 10'5 (3.36m x 3.18m)

Bedroom 4: 9'10 x 7'5 (3.00m x 2.26m)

Bathroom