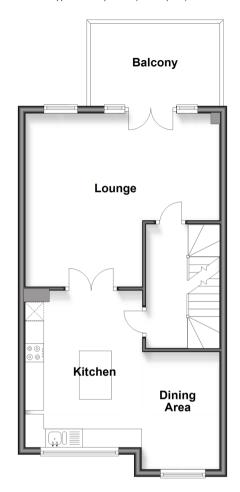

### **First Floor**

Approx. 48.9 sq. metres (526.6 sq. feet)

**Second Floor** 

Approx. 49.0 sq. metres (527.3 sq. feet)

Third Floor

Approx. 28.6 sq. metres (308.1 sq. feet)

### FIRST FLOOR

Landing

Kitchen: 13'5 x 10'3 (4.09m x 3.13m)

Dining Area: 10'0 x 6'10 (3.05m x 2.08m)

Lounge: 17'3 at widest point x 15'11 (5.26m x

4.85m)

Balcony