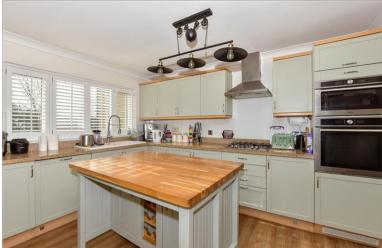

### FIRST FLOOR

Landing

Kitchen: 13'5 x 10'3 (4.09m x 3.13m)

Dining Area: 10'0 x 6'10 (3.05m x 2.08m)

Lounge: 17'3 at widest point x 15'11 (5.26m x

4.85m)

Balcony