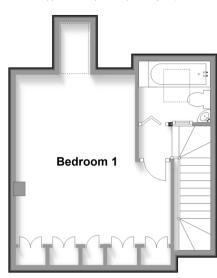

**Price** £450,000

**Freehold** 

5x ∰ 3x 🚅 1x 🕮

Friars View, Aylesford, Kent, ME20



### **First Floor**

Approx. 48.9 sq. metres (526.6 sq. feet)







**Second Floor** 

Approx. 49.0 sq. metres (527.3 sq. feet)



Third Floor

Approx. 28.6 sq. metres (308.1 sq. feet)



# **Accommodation**

#### **GROUND FLOOR**

Entrance Hall

Cloakroom

Bedroom 5: 17'3 x 10'0 (5.26m x 3.05m)

### FIRST FLOOR

Landing

Kitchen: 13'5 x 10'3 (4.09m x 3.13m)

Dining Area: 10'0 x 6'10 (3.05m x 2.08m)

Lounge: 17'3 at widest point x 15'11 (5.26m x

4.85m)

Balcony

#### SECOND FLOOR

Landing

Bedroom 2: 13'1 x 10'5 (3.99m x 3.18m)

**En-Suite Shower Room** 

Bedroom 3: 11'0 x 10'5 (3.36m x 3.18m)

Bedroom 4: 9'10 x 7'5 (3.00m x 2.26m)

Bathroom

### THIRD FLOOR

Landing

Bathroom 2

Bedroom 1: 15'5 x 13'6 (4.70m x 4.12m)

### OUTSIDE

Driveway & Garage

Rear Garden













## **Main features**

- **■** Well presented throughout
- Super-sized property offering versatile living spaces
- Spacious kitchen/dining area perfect for entertaining
- Well reputed schools & great