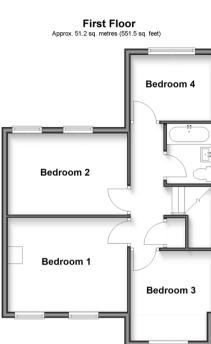

#### **FIRST FLOOR**

Landing

Bedroom 1: 13'3 x 10'7 (4.04m x 3.23m)

Bedroom 2: 13'3 x 8'10 (4.04m x 2.69m)

Bedroom 3: 10'5 x 8'10 (3.18m x 2.69m)

Bedroom 4: 8'10 x 7'3 (2.69m x 2.21m)

Bathroom