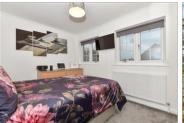

#### **FIRST FLOOR**

Landing

Bedroom 1: 13'3 x 10'7 (4.04m x 3.23m)

Bedroom 2: 13'3 x 8'10 (4.04m x 2.69m)

Bedroom 3: 10'5 x 8'10 (3.18m x 2.69m)

Bedroom 4: 8'10 x 7'3 (2.69m x 2.21m)

Bathroom