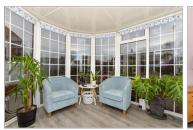

# **Main features**

- Set on a large corner plot with gardens to the front, side & rear
- Perfect for a large family with lovely sized bedrooms - no box rooms here
- Bright conservatory area to enjoy
- Useful ground floor cloakroom adds convenience to the home
- Excellent commuter links by road & rail within easy reach

#### **GROUND FLOOR**

**Entrance Porch** 

Hallway

Cloakroom

Lounge/Diner: 23'5 x 13'2 (7.14m x 4.02m)

Kitchen: 14'0 x 8'10 (4.27m x 2.69m)

Conservatory: 9'9 x 9'8 (2.97m x 2.95m)