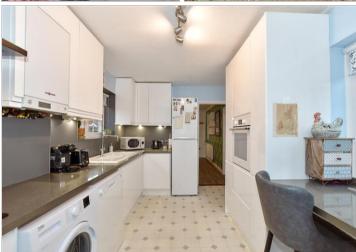

#### **GROUND FLOOR**

**Entrance Porch** 

Hallway

Cloakroom

Lounge/Diner: 23'5 x 13'2 (7.14m x 4.02m)

Kitchen: 14'0 x 8'10 (4.27m x 2.69m)

Conservatory: 9'9 x 9'8 (2.97m x 2.95m)