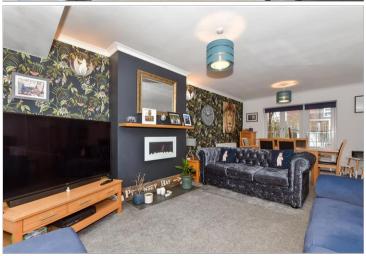

#### **GROUND FLOOR**

**Entrance Porch** 

Hallway

Cloakroom

Lounge/Diner: 23'5 x 13'2 (7.14m x 4.02m)

Kitchen: 14'0 x 8'10 (4.27m x 2.69m)

Conservatory: 9'9 x 9'8 (2.97m x 2.95m)