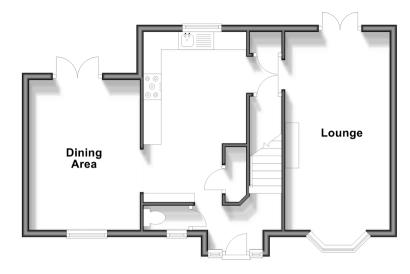

## Accommodation

#### **GROUND FLOOR**

**Entrance Hall** 

Cloakroom

Kitchen: 15'8 x 7'3 (4.78m x 2.21m) plus

6'0 x 5'3 (1.83m x 1.60m)

Lounge: 18'6 x 9'8 (5.64m x 2.95m) Dining Area: 13'1 x 10'2 (3.99m x 3.10m)

### **Ground Floor**

Approx. 53.9 sq. metres (580.1 sq. feet)

### **First Floor**

Approx. 57.0 sq. metres (613.6 sq. feet)