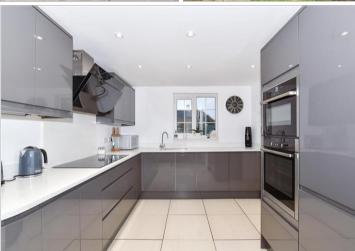

#### **GROUND FLOOR**

**Entrance Hall** 

Cloakroom

Kitchen: 15'8 x 7'3 (4.78m x 2.21m) plus

6'0 x 5'3 (1.83m x 1.60m)

Lounge: 18'6 x 9'8 (5.64m x 2.95m) Dining Area: 13'1 x 10'2 (3.99m x 3.10m)