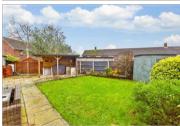

Guide Price £450,000

**Freehold** 

4x 🕮 2x 🚅 1x 🕮

Elm Crescent, East Malling, Kent, ME19















## **Main features**

- Very well presented throughout
- Handy ground floor cloakroom
- Enjoy the luxury of both an en-suite shower room & a bathroom
- Perfect location for commuters short walk to rail station & great access to the M20
- Fantastic location to live with great leisure facilities close by

## Accommodation

#### **GROUND FLOOR**

**Entrance Hall** 

Cloakroom

Kitchen: 15'8 x 7'3 (4.78m x 2.21m) plus

6'0 x 5'3 (1.83m x 1.60m)

Lounge: 18'6 x 9'8 (5.64m x 2.95m) Dining Area: 13'1 x 10'2 (3.99m x 3.10m)

#### **FIRST FLOOR**

Landing

Bedroom 1: 13'1 x 10'2 (3.99m x 3.10m)

**En-Suite Shower Room** 

Bedroom 2: 10'0 x 9'9 (3.05m x 2.97m)

Bedroom 3: 8'10 x 6'9 (2.69m x 2.06m)

Bedroom 4: 9'8 x 9'6 (2.95m x 2.90m)

Bathroom

#### OUTSIDE

Driveway & Garage Front & Rear Ga