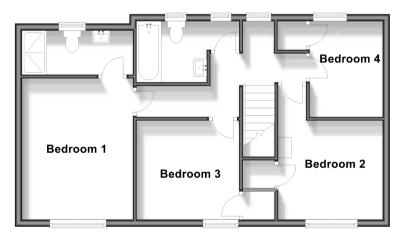

#### **FIRST FLOOR**

Landing

Bedroom 1: 13'1 x 10'2 (3.99m x 3.10m)

**En-Suite Shower Room** 

Bedroom 2: 10'0 x 9'9 (3.05m x 2.97m)

Bedroom 3: 8'10 x 6'9 (2.69m x 2.06m)

Bedroom 4: 9'8 x 9'6 (2.95m x 2.90m)

### **First Floor**

Approx. 57.0 sq. metres (613.6 sq. feet)