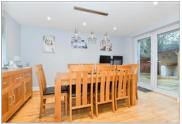

#### **GROUND FLOOR**

**Entrance Hall** 

Cloakroom

Kitchen: 15'8 x 7'3 (4.78m x 2.21m) plus

6'0 x 5'3 (1.83m x 1.60m)

Lounge: 18'6 x 9'8 (5.64m x 2.95m) Dining Area: 13'1 x 10'2 (3.99m x 3.10m)