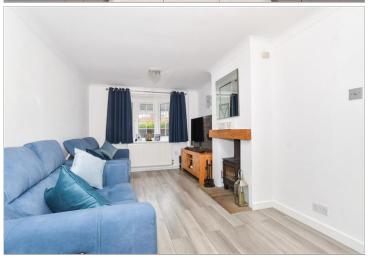

#### **GROUND FLOOR**

**Entrance Hall** 

Cloakroom

Kitchen: 15'8 x 7'3 (4.78m x 2.21m) plus

6'0 x 5'3 (1.83m x 1.60m)

Lounge: 18'6 x 9'8 (5.64m x 2.95m) Dining Area: 13'1 x 10'2 (3.99m x 3.10m)