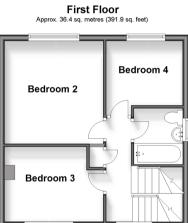

## FIRST FLOOR

## Landing Bedroom 2: 11'5 x 10'9 (3.48m x 3.28m) Bedroom 3: 10'9 x 8'1 (3.28m x 2.47m) Bedroom 4: 8'9 x 8'2 (2.67m x 2.49m) Bathroom