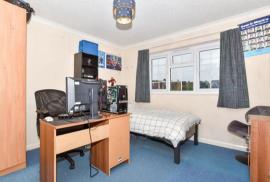

## Landing Bedroom 2: 11'5 x 10'9 (3.48m x 3.28m) Bedroom 3: 10'9 x 8'1 (3.28m x 2.47m) Bedroom 4: 8'9 x 8'2 (2.67m x 2.49m) Bathroom