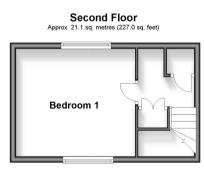

# Price £425,000

Freehold

4x 📇 1x 🕂 1x 📇

The Avenue, Greenacres, Aylesford, Kent, ME20



Helping you move forwards







# Accommodation

# GROUND FLOOR

#### Entrance Hall

### Cloakroom

**Kitchen**: 9'5 x 9'1 (2.87m x 2.77m) plus 8'4 x 9'7 (2.54m x 2.92m)

Dining Area: 9'6 x 9'2 (2.90m x 2.80m) Lounge: 21'10 x 11'0 (6.66m x 3.36m)

## FIRST FLOOR

## Landing Bedroom 2: 11'5 x 10'9 (3.48m x 3.28m) Bedroom 3: 10'9 x 8'1 (3.28m x 2.47m) Bedroom 4: 8'9 x 8'2 (2.67m x 2.49m) Bathroom

#### SECOND FLOOR

Landing Bedroom 1: 12'6 x 12'5 (3.81m x 3.79m)

#### OUTSIDE

Driveway & Garage Front & Rear Gardens











# Main features

- Well presented throughout
- Sociable kitchen/dining area & spacious lounge perfect for entertaining & bringing the family together
- Handy ground floor cloakroom for your convenience
- Lovely sunny & secluded rear garden
- Commuting is a breeze walk to Aylesford rail station & eas