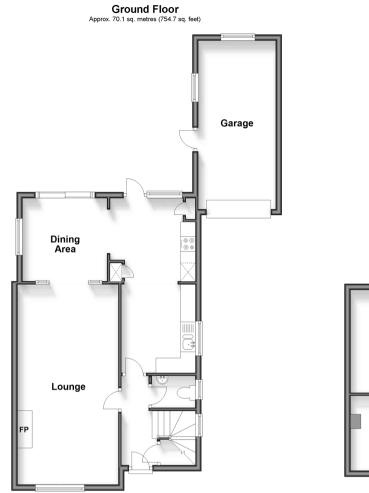

# GROUND FLOOR

#### Entrance Hall

### Cloakroom

**Kitchen**: 9'5 x 9'1 (2.87m x 2.77m) plus 8'4 x 9'7 (2.54m x 2.92m)

Dining Area: 9'6 x 9'2 (2.90m x 2.80m) Lounge: 21'10 x 11'0 (6.66m x 3.36m)

#### OUTSIDE

Driveway & Garage Front & Rear Gardens