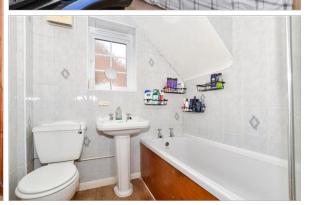

## Landing Bedroom 2: 11'5 x 10'9 (3.48m x 3.28m) Bedroom 3: 10'9 x 8'1 (3.28m x 2.47m) Bedroom 4: 8'9 x 8'2 (2.67m x 2.49m) Bathroom