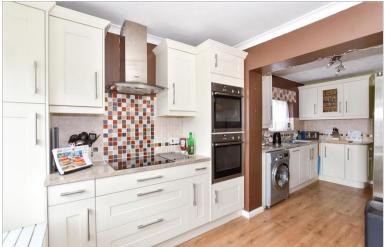

### Cloakroom

**Kitchen**: 9'5 x 9'1 (2.87m x 2.77m) plus 8'4 x 9'7 (2.54m x 2.92m)

Dining Area: 9'6 x 9'2 (2.90m x 2.80m) Lounge: 21'10 x 11'0 (6.66m x 3.36m)