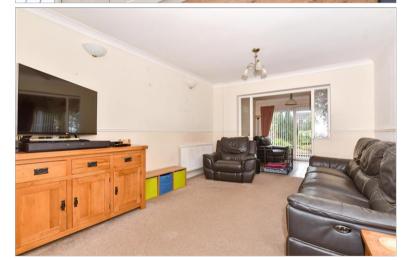

### Cloakroom

**Kitchen**: 9'5 x 9'1 (2.87m x 2.77m) plus 8'4 x 9'7 (2.54m x 2.92m)

Dining Area: 9'6 x 9'2 (2.90m x 2.80m) Lounge: 21'10 x 11'0 (6.66m x 3.36m)