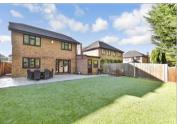

### **OUTSIDE**

Driveway & Garage

Utility Room: 8'4 x 7'0 (2.54m x 2.14m)

Rear Garden