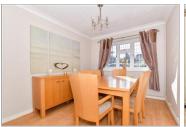

### GROUND FLOOR

Entrance Hall

Cloakroom

Dining Room: 10'10 x 9'0 (3.30m x 2.75m)

**Kitchen**: 10'5 x 9'5 (3.18m x 2.87m) Lounge: 15'4 x 14'2 (4.68m x 4.32m) Study: 10'0 x 8'6 (3.05m x 2.59m)

Dining

Room

POTENTIAL: