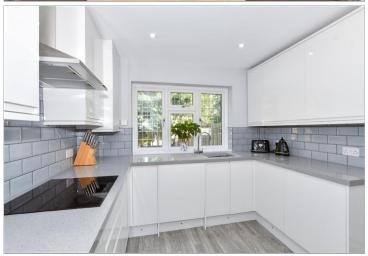

### GROUND FLOOR

Entrance Hall

Cloakroom

Dining Room: 10'10 x 9'0 (3.30m x 2.75m)

**Kitchen**: 10'5 x 9'5 (3.18m x 2.87m) Lounge: 15'4 x 14'2 (4.68m x 4.32m) Study: 10'0 x 8'6 (3.05m x 2.59m)