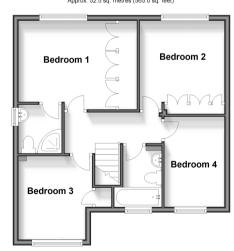

### FIRST FLOOR

Landing

Bedroom 1: 11'2 x 10'5 (3.41m x 3.18m)

**En-Suite Shower Room** 

Bedroom 2: 10'6 x 9'5 (3.20m x 2.87m)

Bedroom 3: 10'6 x 8'7 (3.20m x 2.62m)

Bedroom 4: 10'6 x 7'0 (3.20m x 2.14m)

Bathroom

# Lounge

Study

Garage

**Ground Floor** 

First Floor Approx. 52.5 sq. metres (565.0 sq. feet)