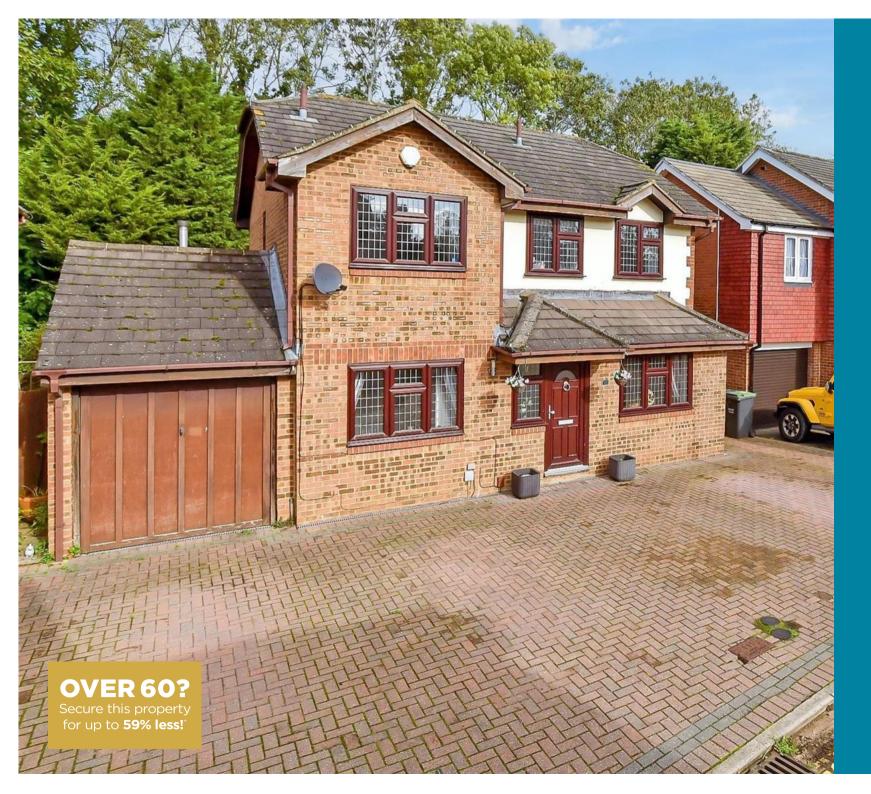

**Price £550,000** 

**Freehold** 

4x 🕮 2x 🚅 3x 🕮

Rocks Close, East Malling, Kent, ME19

Mards
Helping you move forwards

## Main features

- **■** Well presented throughout
- Work from home with ease in the ground floor study
- Generous private & secluded rear garden - ideal for children to play
- Walk to East Malling station & easy access to the M20
- **■** Enjoy countryside walks from your door