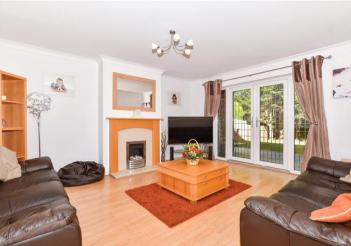

### GROUND FLOOR

Entrance Hall

Cloakroom

Dining Room: 10'10 x 9'0 (3.30m x 2.75m)

**Kitchen**: 10'5 x 9'5 (3.18m x 2.87m) Lounge: 15'4 x 14'2 (4.68m x 4.32m) Study: 10'0 x 8'6 (3.05m x 2.59m)