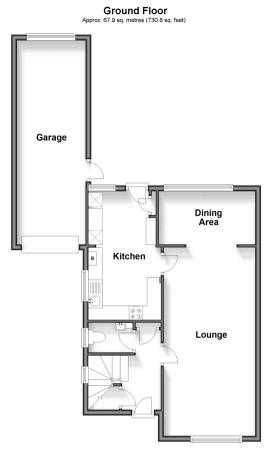

#### GROUND FLOOR

Entrance Hall Cloakroom Lounge: 21'5 x 10'9 (6.53m x 3.28m) Dining Area: 11'1 x 6'2 (3.38m x 1.88m) Kitchen: 17'7 x 8'5 (5.36m x 2.57m)

#### OUTSIDE

Driveway & Garage Front & Rear Gardens

First Floor Approx. 34.7 sq. metres (373.1 sq. feet)