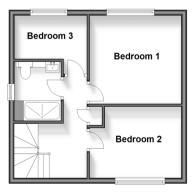

#### FIRST FLOOR

Landing

Bedroom 1: 11'2 x 10'9 (3.41m x 3.28m) Bedroom 2: 10'9 x 8'3 (3.28m x 2.52m) Bedroom 3: 8'9 x 8'0 (2.67m x 2.44m) Shower Room

#### OUTSIDE

Driveway & Garage Front & Rear Gardens

First Floor Approx. 34.7 sq. metres (373.1 sq. feet)