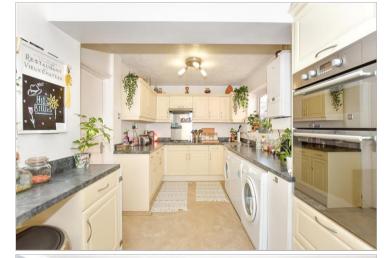

#### GROUND FLOOR

Entrance Hall Cloakroom Lounge: 21'5 x 10'9 (6.53m x 3.28m) Dining Area: 11'1 x 6'2 (3.38m x 1.88m) Kitchen: 17'7 x 8'5 (5.36m x 2.57m)