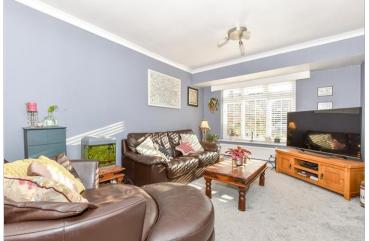

#### **Main features**

- Well presented throughout
- Spacious lounge/dining area great for entertaining
- Lovely sunny & secluded rear garden
- Well reputed schools & good local amenities within walking distance
- Leisure facilities aplenty Larkfield Leisure Centre & Leybourne Lakes Country Park nearby

#### GROUND FLOOR

Entrance Hall Cloakroom Lounge: 21'5 x 10'9 (6.53m x 3.28m) Dining Area: 11'1 x 6'2 (3.38m x 1.88m) Kitchen: 17'7 x 8'5 (5.36m x 2.57m)