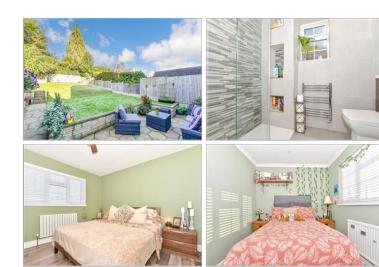

#### **Main features**

- Well presented throughout
- Spacious lounge/dining area great for entertaining
- Lovely sunny & secluded rear garden
- Well reputed schools & good local amenities within walking distance
- Leisure facilities aplenty Larkfield Leisure Centre & Leybourne Lakes Country Park nearby

#### FIRST FLOOR

Landing

Bedroom 1: 11'2 x 10'9 (3.41m x 3.28m) Bedroom 2: 10'9 x 8'3 (3.28m x 2.52m) Bedroom 3: 8'9 x 8'0 (2.67m x 2.44m) Shower Room

#### OUTSIDE

Driveway & Garage Front & Rear Gardens

First Floor Approx. 34.7 sq. metres (373.1 sq. feet)