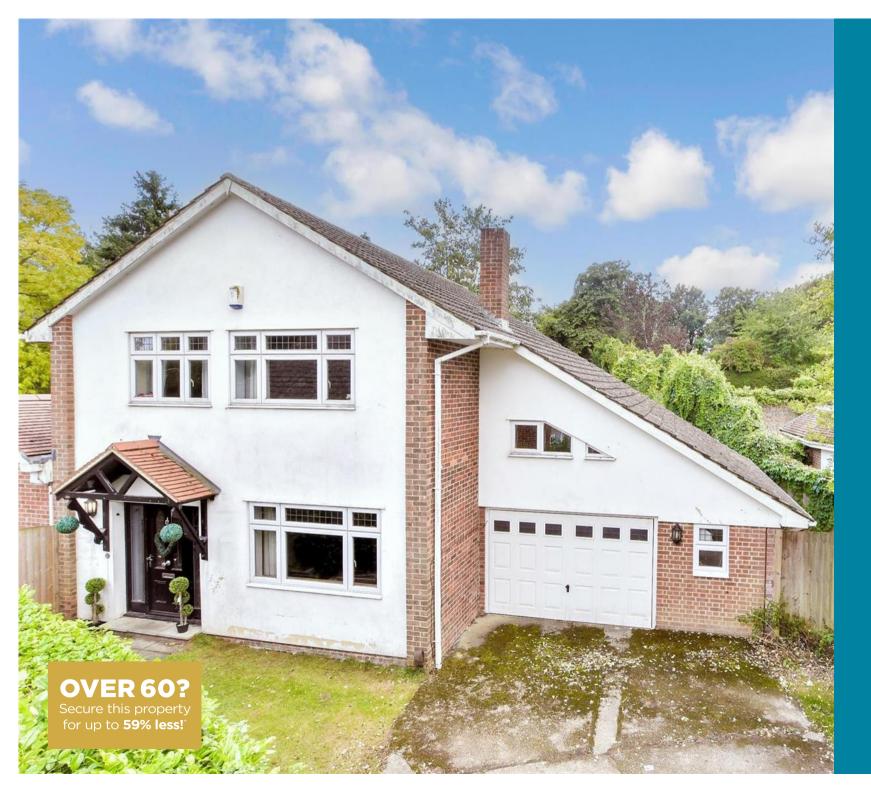

Guide Price £750,000

**Freehold** 

4x 🕮 1x 🚅 3x 🕮

The Grange, East Malling, Kent, ME19

# **Main features**

- Extended and set in a desirable Close
- Lovely village location
- Set on a very generous plot of 0.7394 acres
- Large kitchen/diner perfect for today's lifestyle
- Work from home with ease in the downstairs play room

### **OUTSIDE**

Driveway

Double Garage: 21'8 x 16'7 (6.61m x 5.06m)

Front and Rear Gardens