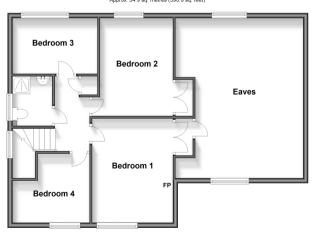

### FIRST FLOOR

Landing

Bedroom 1: 13'10 x 10'11 (4.22m x 3.33m) Bedroom 4: 9'9 x 9'3 (2.97m x 2.82m)

Wet Room

Bedroom 3: 10'11 x 7'5 (3.33m x 2.26m) Bedroom 2: 12'6 x 10'11 (3.81m x 3.33m)

Eaves

# Approx. 128 8 sq. metres (1386 6 sq. feet) Conservatory Dining Room Play Room Lounge FP

## First Floor