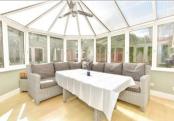

### **GROUND FLOOR**

Entrance Hall

Lobby

Cloakroom

Play Room: 12'9 x 6'11 (3.89m x 2.11m) Lounge: 14'10 x 12'1 (4.52m x 3.69m) Kitchen/Diner: 26'3 x 11'7 (8.01m x 3.53m) Dining Room: 12'9 x 5'1 (3.89m x 1.55m) Conservatory: 13'4 x 11'8 (4.07m x 3.56m)