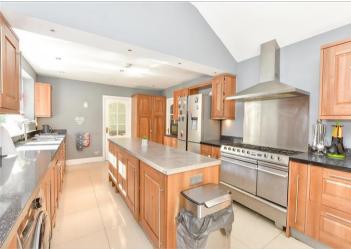

### **GROUND FLOOR**

Entrance Hall

Lobby

Cloakroom

Play Room: 12'9 x 6'11 (3.89m x 2.11m) Lounge: 14'10 x 12'1 (4.52m x 3.69m) Kitchen/Diner: 26'3 x 11'7 (8.01m x 3.53m) Dining Room: 12'9 x 5'1 (3.89m x 1.55m) Conservatory: 13'4 x 11'8 (4.07m x 3.56m)