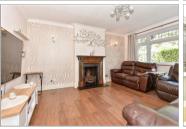

### **GROUND FLOOR**

Entrance Hall

Lobby

Cloakroom

Play Room: 12'9 x 6'11 (3.89m x 2.11m) Lounge: 14'10 x 12'1 (4.52m x 3.69m) Kitchen/Diner: 26'3 x 11'7 (8.01m x 3.53m) Dining Room: 12'9 x 5'1 (3.89m x 1.55m) Conservatory: 13'4 x 11'8 (4.07m x 3.56m)