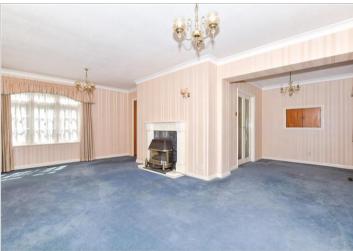

#### GROUND FLOOR

Entrance Hall

Cloakroom

Lounge: 20'6 x 12'2 (6.25m x 3.71m)

Dining Area: 9'8 x 7'9 (2.95m x 2.36m)

Study: 9'1 x 8'5 (2.77m x 2.57m) **Kitchen**: 11'9 x 9'0 (3.58m x 2.75m)