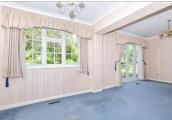

#### GROUND FLOOR

Entrance Hall

Cloakroom

Lounge: 20'6 x 12'2 (6.25m x 3.71m)

Dining Area: 9'8 x 7'9 (2.95m x 2.36m)

Study: 9'1 x 8'5 (2.77m x 2.57m) **Kitchen**: 11'9 x 9'0 (3.58m x 2.75m)