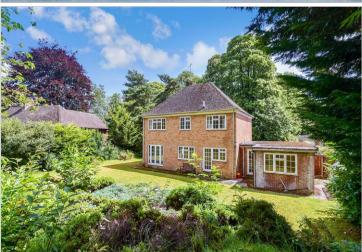

**Price** £650,000

**Freehold** 

4x ∰ 1x 🚅 2x 🕮

Holt Wood Avenue, Aylesford, Kent, ME20

#### OUTSIDE

Front & Rear Gardens

Driveway

Double Garage: 17'10 x 15'2 (5.44m x 4.63m)

Store: 8'10 x 6'11 (2.69m x 2.11m)

Greenhouse