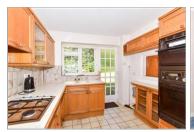

#### GROUND FLOOR

Entrance Hall

Cloakroom

Lounge: 20'6 x 12'2 (6.25m x 3.71m)

Dining Area: 9'8 x 7'9 (2.95m x 2.36m)

Study: 9'1 x 8'5 (2.77m x 2.57m) **Kitchen**: 11'9 x 9'0 (3.58m x 2.75m)