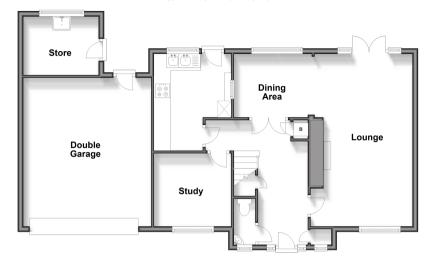

#### GROUND FLOOR

Entrance Hall

Cloakroom

Lounge: 20'6 x 12'2 (6.25m x 3.71m)

Dining Area: 9'8 x 7'9 (2.95m x 2.36m)

Study: 9'1 x 8'5 (2.77m x 2.57m) **Kitchen**: 11'9 x 9'0 (3.58m x 2.75m)

#### OUTSIDE

Front & Rear Gardens

Driveway

Double Garage: 17'10 x 15'2 (5.44m x 4.63m)

Store: 8'10 x 6'11 (2.69m x 2.11m)

Greenhouse

### **Ground Floor**

Approx. 92.6 sq. metres (996.7 sq. feet)

## First Floor