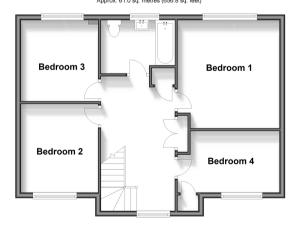

#### FIRST FLOOR

Landing

Bedroom 1: 13'5 x 12'3 (4.09m x 3.74m)

Bedroom 2: 10'8 x 9'2 (3.25m x 2.80m)

Bedroom 3: 9'8 x 9'2 (2.95m x 2.80m)

Bedroom 4: 12'3 x 6'10 (3.74m x 2.08m)

Bathroom

## First Floor