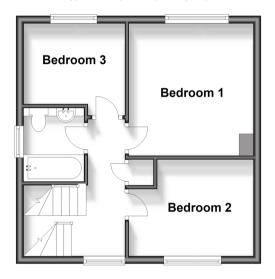

#### FIRST FLOOR

Landing

Bedroom 1: 11'5 x 10'9 (3.48m x 3.28m)

Bedroom 2: 10'9 x 9'0 (3.28m x 2.75m)

Bedroom 3: 8'10 x 7'10 (2.69m x 2.39m)

Bathroom