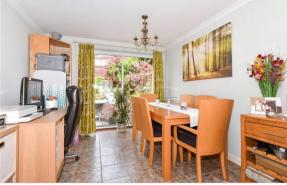

#### **GROUND FLOOR**

**Entrance Hall** 

**Shower Room** 

Lounge: 19'10 x 11'0 (6.05m x 3.36m)

Dining Area: 9'9 x 9'5 (2.97m x 2.87m) Kitchen/Breakfast Room: 20'10 x 8'6 (6.35m x

2.59m)