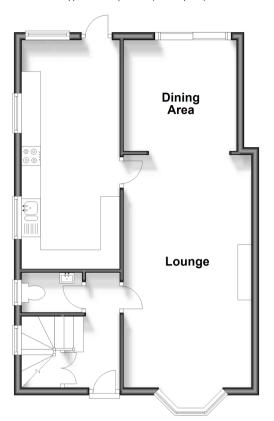

**Guide Price** £425,000

**Freehold** 

4x 🕮 1x 🚅 1x 🕮

Spruce Close, Larkfield, Aylesford, Kent, ME20

Melping you move forwards

**Ground Floor** 

Approx. 53.9 sq. metres (580.6 sq. feet)

First Floor Approx. 36.7 sq. metres (395.3 sq. feet)

#### **GROUND FLOOR**

**Entrance Hall** 

**Shower Room** 

Lounge: 19'10 x 11'0 (6.05m x 3.36m)

Dining Area: 9'9 x 9'5 (2.97m x 2.87m) Kitchen/Breakfast Room: 20'10 x 8'6 (6.35m x

2.59m)