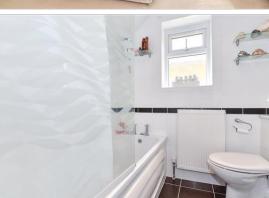

#### **GROUND FLOOR**

**Entrance Hall** 

**Shower Room** 

Lounge: 19'10 x 11'0 (6.05m x 3.36m)

Dining Area: 9'9 x 9'5 (2.97m x 2.87m) Kitchen/Breakfast Room: 20'10 x 8'6 (6.35m x

2.59m)