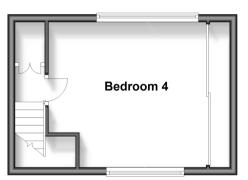

## **Second Floor**

Approx. 21.6 sq. metres (232.8 sq. feet)

#### SECOND FLOOR

Landing

Bedroom 4: 13'6 x 12'8 (4.12m x 3.86m)