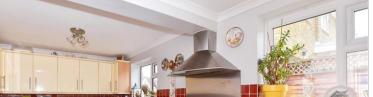

#### **GROUND FLOOR**

**Entrance Hall** 

**Shower Room** 

Lounge: 19'10 x 11'0 (6.05m x 3.36m)

Dining Area: 9'9 x 9'5 (2.97m x 2.87m) Kitchen/Breakfast Room: 20'10 x 8'6 (6.35m x

2.59m)