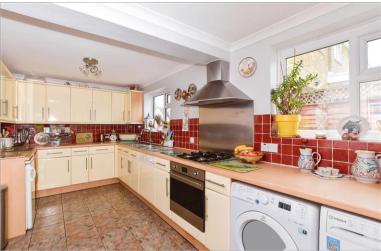

#### **GROUND FLOOR**

**Entrance Hall** 

**Shower Room** 

Lounge: 19'10 x 11'0 (6.05m x 3.36m)

Dining Area: 9'9 x 9'5 (2.97m x 2.87m) Kitchen/Breakfast Room: 20'10 x 8'6 (6.35m x

2.59m)

## **Main features**

- Well presented throughout
- Handy ground floor cloakroom
- Relax in the private & secluded garden
- Lovely kitchen/breakfast room ideal for bringing the family together & entertaining
- Fantastic location to live with excellent transport links & leisure facilities close by