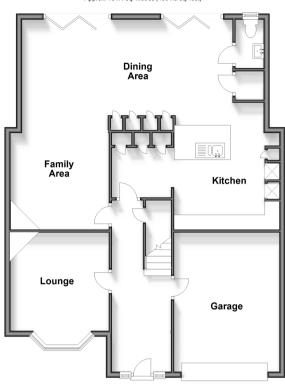

**Price** £600,000

**Freehold** 

4x 🕮 2x 🚅 2x 🕮

Lunsford Lane, Larkfield, Kent, ME20

Ground Floor
Approx. 101.4 sq. metres (1091.3 sq. feet)

First Floor Approx. 64.8 sq. metres (697.7 sq. feet

## **GROUND FLOOR**

**Entrance Hall** 

Cloakroom

Lounge: 13'1 x 11'0 (3.99m x 3.36m) Family Area: 11'0 x 10'0 (3.36m x 3.05m) Dining Area: 18'3 x 9'11 (5.57m x 3.02m) Kitchen: 14'9 x 11'1 (4.50m x 3.38m)

## **OUTSIDE**

Driveway & Garage

Rear Garden

Cabin/Bar: 14'0 x 10'11 (4.27m x 3.33m)

Swimming Pool

Shed