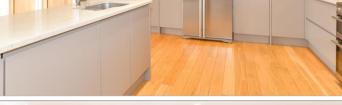

## **GROUND FLOOR**

**Entrance Hall** 

Cloakroom

Lounge: 13'1 x 11'0 (3.99m x 3.36m) Family Area: 11'0 x 10'0 (3.36m x 3.05m) Dining Area: 18'3 x 9'11 (5.57m x 3.02m) Kitchen: 14'9 x 11'1 (4.50m x 3.38m)