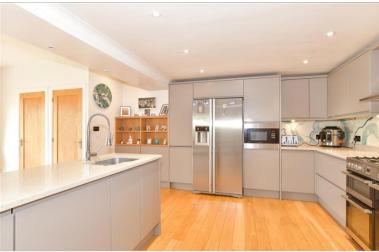

## **GROUND FLOOR**

**Entrance Hall** 

Cloakroom

Lounge: 13'1 x 11'0 (3.99m x 3.36m) Family Area: 11'0 x 10'0 (3.36m x 3.05m) Dining Area: 18'3 x 9'11 (5.57m x 3.02m) Kitchen: 14'9 x 11'1 (4.50m x 3.38m)

# Main features

- Immaculate condition throughout
- Stunning kitchen/dining/family area with bi-fold doors allowing the natural light to flood in
- Lovely sunny & secluded garden with wonderful views of the lake
- An en-suite bath/shower room & a bathroom adds luxury to the home
- Great commuter links by road & rail