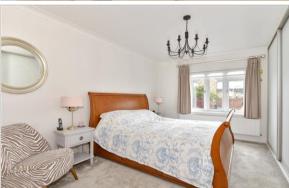

### FIRST FLOOR

Landing

Bedroom 1: 15'8 x 11'9 (4.78m x 3.58m)

En-Suite Bath/Shower Room: 11'6  $\times$  9'7 (3.51m  $\times$ 

2.92m)

Bedroom 2: 10'2 x 9'2 (3.10m x 2.80m) Bedroom 3: 12'3 x 9'2 (3.74m x 2.80m) Bedroom 4: 7'8 x 6'6 (2.34m x 1.98m)