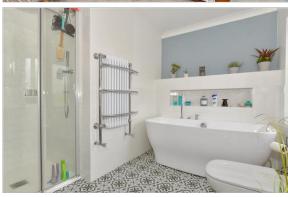

### FIRST FLOOR

Landing

Bedroom 1: 15'8 x 11'9 (4.78m x 3.58m)

En-Suite Bath/Shower Room: 11'6  $\times$  9'7 (3.51m  $\times$ 

2.92m)

Bedroom 2: 10'2 x 9'2 (3.10m x 2.80m) Bedroom 3: 12'3 x 9'2 (3.74m x 2.80m) Bedroom 4: 7'8 x 6'6 (2.34m x 1.98m)

Bathroom