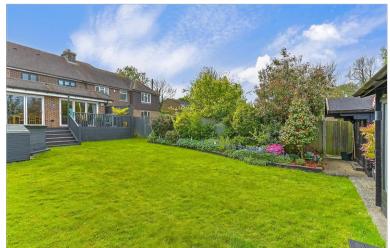

## **OUTSIDE**

Driveway & Garage

Rear Garden

Cabin/Bar: 14'0 x 10'11 (4.27m x 3.33m)

Swimming Pool

Shed

# Main features

- Immaculate condition throughout
- Stunning kitchen/dining/family area with bi-fold doors allowing the natural light to flood in
- Lovely sunny & secluded garden with wonderful views of the lake
- An en-suite bath/shower room & a bathroom adds luxury to the home
- Great commuter links by road & rail