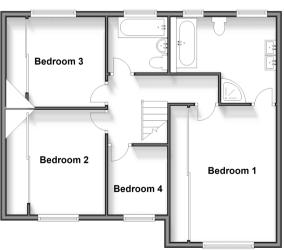

**Price** £600,000

**Freehold** 

4x 🕮 2x 🚅 2x 🕮

Lunsford Lane, Larkfield, Kent, ME20

Ground Floor
Approx. 101.4 sq. metres (1091.3 sq. feet)

First Floor Approx. 64.8 sq. metres (697.7 sq. feet

### FIRST FLOOR

Landing

Bedroom 1: 15'8 x 11'9 (4.78m x 3.58m)

En-Suite Bath/Shower Room: 11'6  $\times$  9'7 (3.51m  $\times$ 

2.92m)

Bedroom 2: 10'2 x 9'2 (3.10m x 2.80m) Bedroom 3: 12'3 x 9'2 (3.74m x 2.80m) Bedroom 4: 7'8 x 6'6 (2.34m x 1.98m)