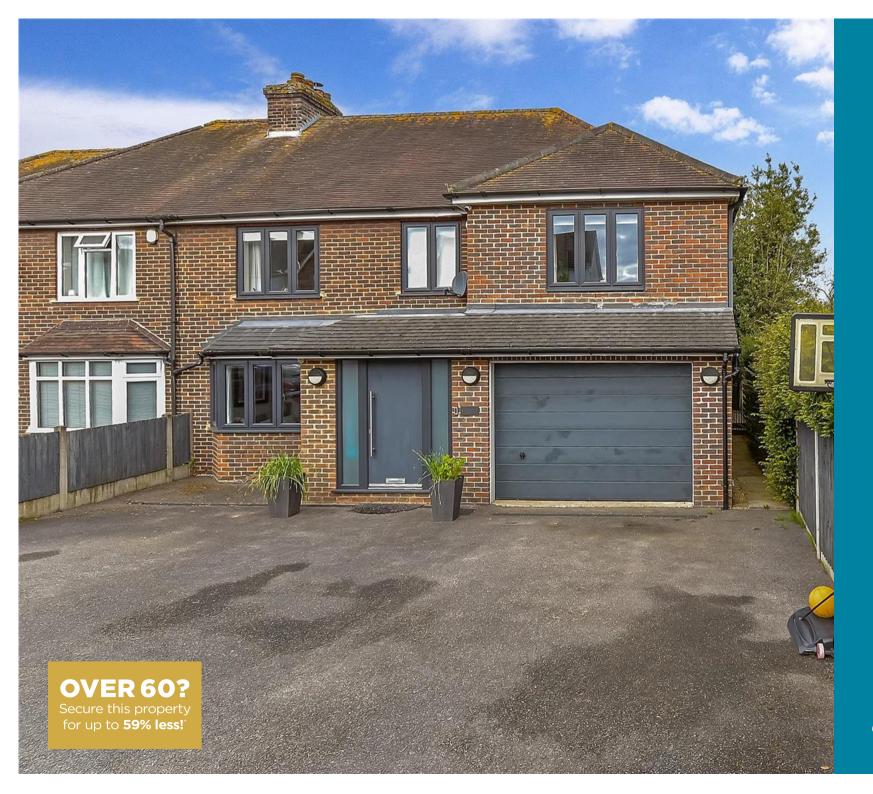

**Price** £600,000

**Freehold** 

4x 🕮 2x 🚅 2x 🕮

Lunsford Lane, Larkfield, Kent, ME20

Ground Floor
Approx. 101.4 sq. metres (1091.3 sq. feet)

First Floor Approx. 64.8 sq. metres (697.7 sq. feet

#### **Address**

Lunsford Lane, Larkfield, Kent, ME20