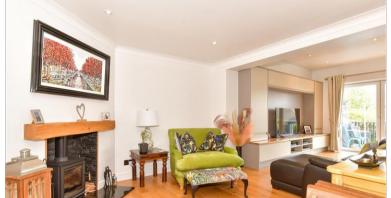

## **GROUND FLOOR**

**Entrance Hall** 

Cloakroom

Lounge: 13'1 x 11'0 (3.99m x 3.36m) Family Area: 11'0 x 10'0 (3.36m x 3.05m) Dining Area: 18'3 x 9'11 (5.57m x 3.02m) Kitchen: 14'9 x 11'1 (4.50m x 3.38m)