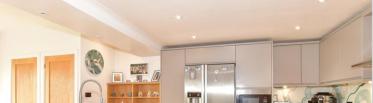

## **GROUND FLOOR**

**Entrance Hall** 

Cloakroom

Lounge: 13'1 x 11'0 (3.99m x 3.36m) Family Area: 11'0 x 10'0 (3.36m x 3.05m) Dining Area: 18'3 x 9'11 (5.57m x 3.02m) Kitchen: 14'9 x 11'1 (4.50m x 3.38m)

# Main features

- Immaculate condition throughout
- Stunning kitchen/dining/family area with bi-fold doors allowing the natural light to flood in
- Lovely sunny & secluded garden with wonderful views of the lake
- An en-suite bath/shower room & a bathroom adds luxury to the home
- Great commuter links by road & rail