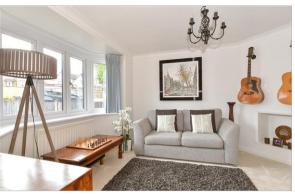

## **GROUND FLOOR**

**Entrance Hall** 

Cloakroom

Lounge: 13'1 x 11'0 (3.99m x 3.36m) Family Area: 11'0 x 10'0 (3.36m x 3.05m) Dining Area: 18'3 x 9'11 (5.57m x 3.02m) Kitchen: 14'9 x 11'1 (4.50m x 3.38m)